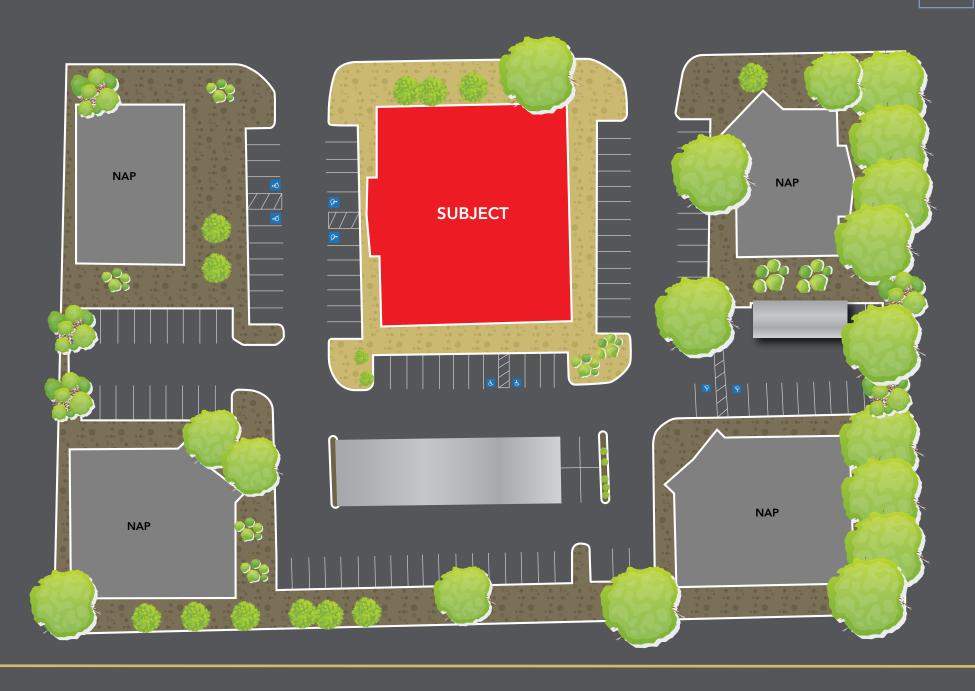

### PROPERTY HIGHLIGHTS

- Prime location within the business park
- Excellent street front visibility
- C-P Zoning Classification
- +/- 35,000 Cars Per Day
- Conveniently Located just 4.5-miles from the world famous, Las Vegas Blvd. ("The Strip") and only 3-miles from McCarran International Airport.
- Upgraded kitchen equipment
- HOA maintained landscaping