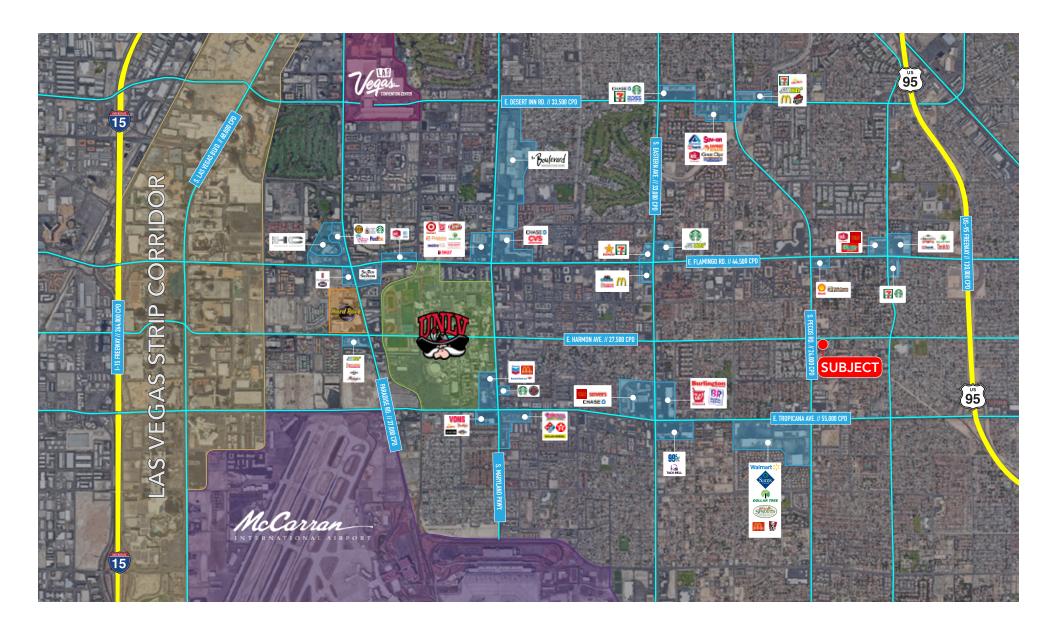

### PROPERTY HIGHLIGHTS

- Prime location within the business park
- Excellent street front visibility
- C-P Zoning Classification
- +/- 35,000 Cars Per Day
- Conveniently Located just 4.5-miles from the world famous, Las Vegas Blvd. ("The Strip") and only 3-miles from McCarran International Airport.
- Upgraded kitchen equipment
- HOA maintained landscaping