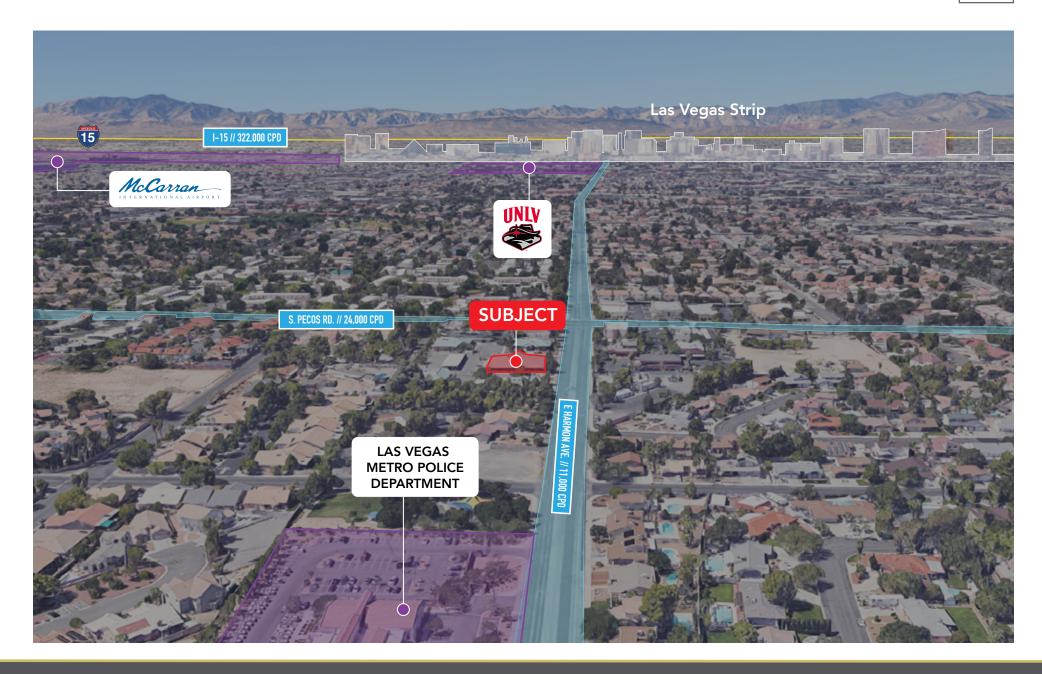

### PROPERTY HIGHLIGHTS

- Prime location within the business park
- Excellent street front visibility
- C-P Zoning Classification
- +/- 35,000 Cars Per Day
- Conveniently Located just 4.5-miles from the world famous, Las Vegas Blvd. ("The Strip") and only 3-miles from McCarran International Airport.
- Upgraded kitchen equipment
- HOA maintained landscaping