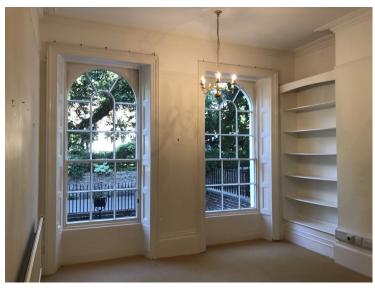

#### Description

The ground floor suite at 33 Southernhay East comprises two rooms, one to the front and the other to the rear, and offers a rare chance to locate on the ground floor of one of Southernhay's Georgian terraces.

The rear room has a kitchen point, and the suite has shared use of WC facilities in the building. Access to the suite is via the shared front door, which has an intercom door entry system. The occupier will have shared signage rights on the front of the building.

### Accommodation

The offices have a net internal area of 470 sq ft (43.7 sq m).