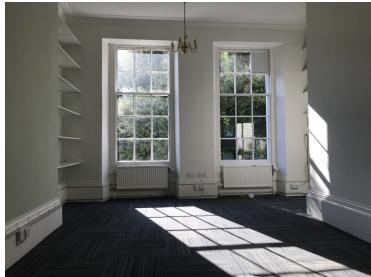

#### Description

The ground floor suite at 33 Southernhay East comprises two rooms, one to the front and the other to the rear, and offers a rare chance to locate on the ground floor of one of Southernhay's Georgian terraces.

The rear room has a kitchen point, and the suite has shared use of WC facilities in the building. Access to the suite is via the shared front door, which has an intercom door entry system. The occupier will have shared signage rights on the front of the building.

### Accommodation

The offices have a net internal area of 470 sq ft (43.7 sq m).