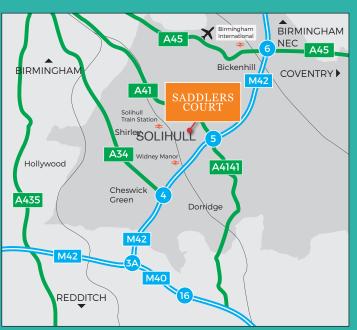

M&S

TOUCHWOOD

| DISTANCE AND DRIVE TIMES | MILES* | MINUTES* |
|--------------------------|--------|----------|
| J5/M42                   | 1.4    | 4        |
| Birmingham Intl Airport  | 5.2    | 8        |
| J3A/M40                  | 6.6    | 10       |
| J4/M6                    | 7      | 10       |
| Birmingham               | 17.3   | 23       |
| Coventry                 | 15.7   | 28       |
| London                   | 111    | 127      |

#### BY CAR OR BIKE

Located off the M42 via junction 5, follow the signs to Solihull Town Centre. Alternatively take the A41 from Birmingham into Mell Square. Parking is near to the building in the Mell Square car park which has 950 car park spaces. Cycle facilities are also available.