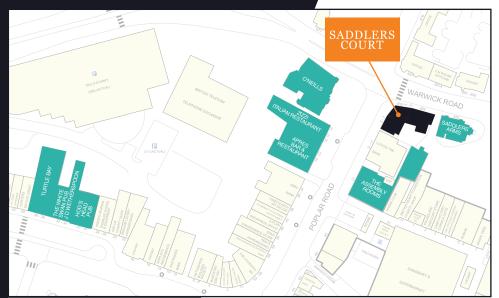

# A PROMINENT LOCATION IN THE HEART OF SOLIHULL

Highly visible location on the corner of the main Warwick Road and Poplar Road. Located directly opposite Oneills and Zizzis, Saddlers Court can offer up to 6,015 sq ft restaurant and bar opportunity over two floors, with additional external terrace seating available.