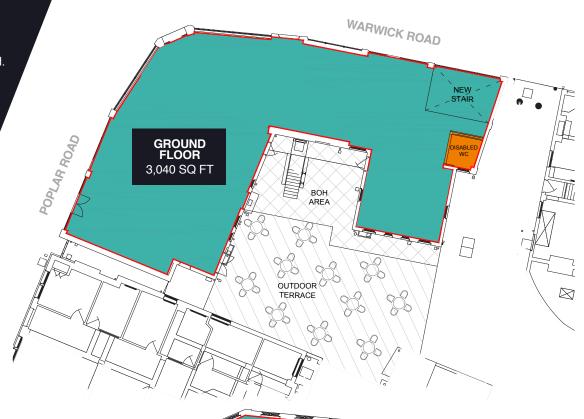

## **6,015 SQ FT AVAILABLE** OVER 2 FLOORS

**GROUND FLOOR:** 3,040 SQ FT **FIRST FLOOR:** 2,975 SQ FT

**LEASE:** The units will be offered by way of a new 20 year lease.

**RENT:** On application

oneills

Turtle Bay