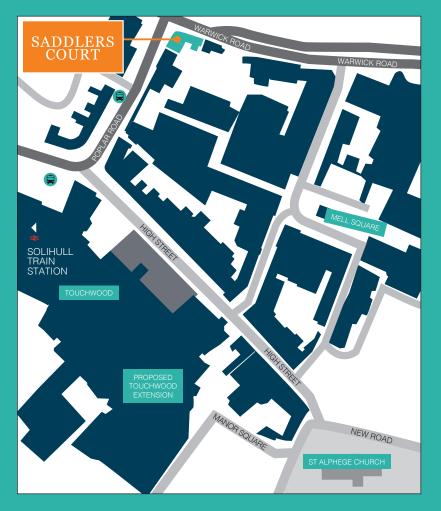

## SADDLERS COURT

WARWICK ROAD-SOLIHULL

# A PROMINENT LOCATION IN THE HEART OF SOLIHULL

Highly visible location on the corner of the main Warwick Road and Poplar Road. Located directly opposite Oneills and Zizzis, Saddlers Court can offer up to 6,015 sq ft restaurant and bar opportunity over two floors, with additional external terrace seating available.

### SAT NAV **B91 3DX**

**10 MINUTE WALK** TO AND FROM

1,700 CAR PARKING SPACES IN SOLIHULL TOWN CENTRE

For more information contact:

Nick De-Pons

Robert Alston

ndepons@bwdretail.co.uk

ra@robalstonretail.com