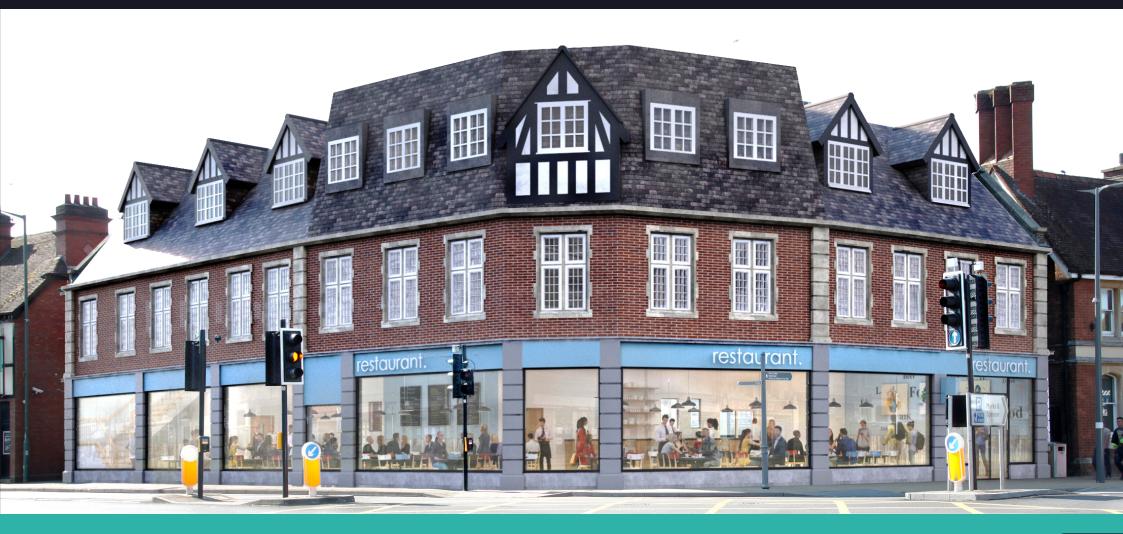

## SADDLERS COURT

WARWICK ROAD-SOLIHULL

# A PROMINENT LOCATION IN THE HEART OF SOLIHULL

Highly visible location on the corner of the main Warwick Road and Poplar Road. Located directly opposite Oneills and Zizzis, Saddlers Court can offer up to 6,015 sq ft restaurant and bar opportunity over two floors, with additional external terrace seating available.