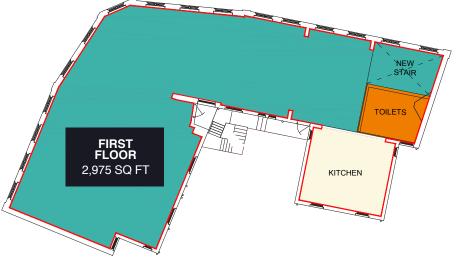

## **6,015 SQ FT AVAILABLE** OVER 2 FLOORS

**GROUND FLOOR:** 3,040 SQ FT **FIRST FLOOR:** 2,975 SQ FT

**LEASE:** The units will be offered by way of a new 20 year lease.

**RENT:** On application

oneills

Turtle Bay