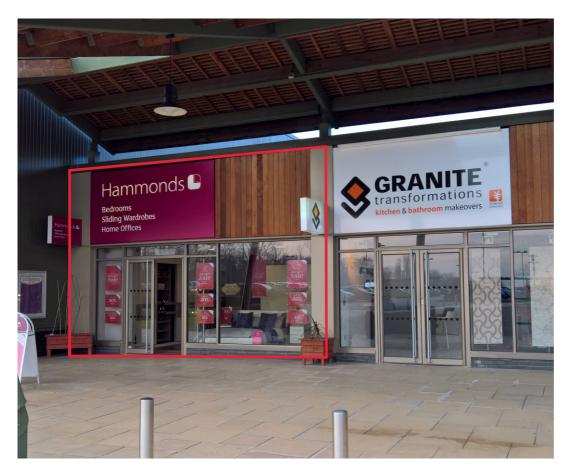

# UNIT 2 - TO LET DUE TO RELOCATION TO LARGER UNIT

## **ACCOMMODATION**

Available due to relocation by the current tenant, Hammonds, to a larger unit. The property is arranged on ground floor, providing the following approximate areas and dimensions:

Ground Floor: 1,337 sq ft 124.2 sq m