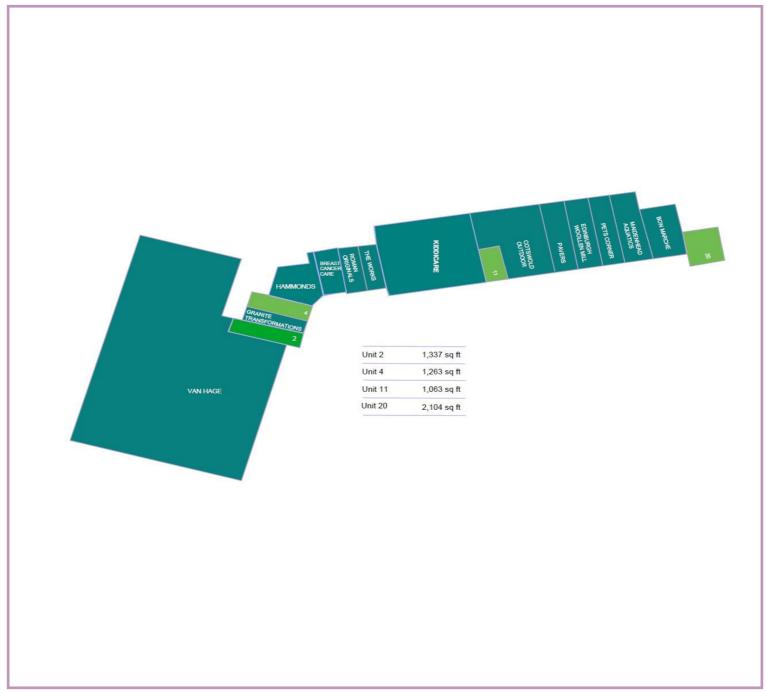

## LOCATION

The property is located at the Peterborough One Retail Park, Peterborough, which won the BCSC Gold Award for Best Out of Town Scheme in 2010.

The scheme is anchored by a 50,000 sq ft Van Hage Garden Centre plus 17 further retail units adjoining, including Granite Transformations, Roman, Pavers, Bonmarché, The Works, Cotswold, Hammonds Furnishings, Edinburgh Woollen Mill and with Kiddicare opened August 2017.

The scheme has good access to the A47, A1 and A15 and sits one mile north west of Peterborough with 580 free car spaces. Phase 2 food store extension in legals with a major food operator.

## **ACCOMMODATION**

Available due to relocation by the current tenant, Hammonds, to a larger unit. The property is arranged on ground floor, providing the following approximate areas and dimensions:

Ground Floor: 1,337 sq ft 124.2 sq m