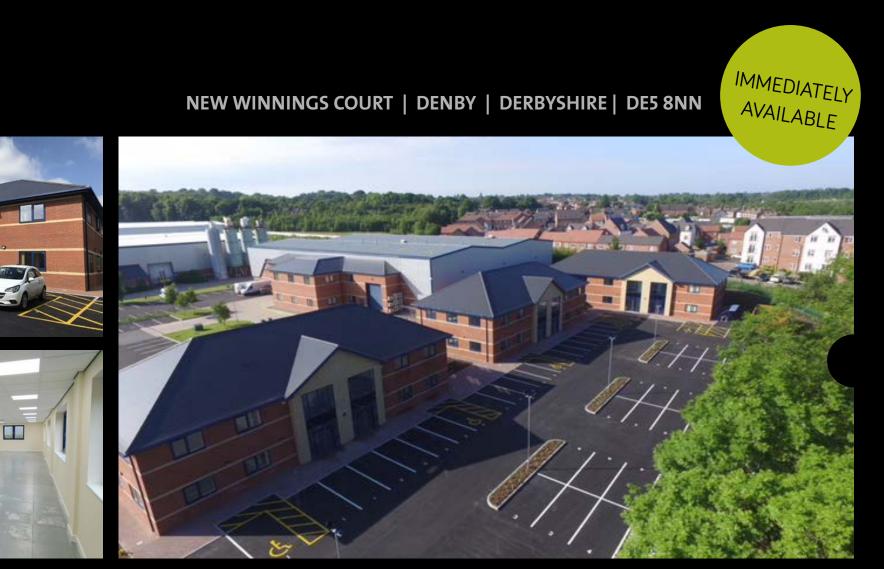

# NEW HIGH QUALITY OFFICES TO LET / FOR SALE

- PRESTIGIOUS NEW OFFICE DEVELOPMENT ON ESTABLISHED BUSINESS PARK
- UNITS AVAILABLE TO BUY OR LEASE
- OFFICES AVAILABLE FROM 1,358 5,432 SQ FT (126 504 SQ M)
- 9 MILES TO THE NORTH OF DERBY CITY CENTRE, 2 MILES SOUTH OF RIPLEY TOWN CENTRE AND HALF A MILE TO DENBY POTTERY VILLAGE.

### ACCOMMODATION

2

3

5

UNDER

OFFER

Ġ.

New Winnings Court comprises 6 high quality office buildings situated to the front of the successful Denby Business Park. Buildings are now available for immediate occupation. Approximate Net Internal areas as follows. Floor plans are available on request.