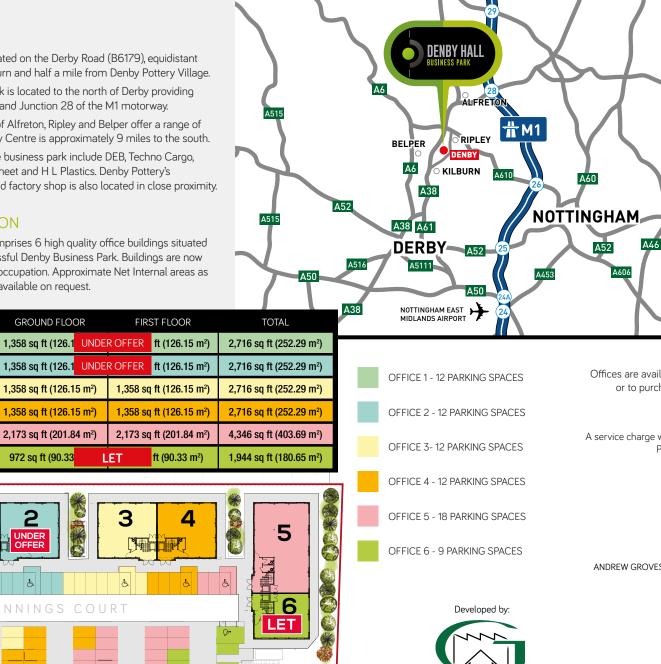

#### LOCATION

The development is situated on the Derby Road (B6179), equidistant between Ripley and Kilburn and half a mile from Denby Pottery Village.

Denby Hall Business Park is located to the north of Derby providing good access to the A38 and Junction 28 of the M1 motorway.

The surrounding towns of Alfreton, Ripley and Belper offer a range of amenities and Derby City Centre is approximately 9 miles to the south.

Existing occupiers on the business park include DEB, Techno Cargo, Derwent Displays, Tubesheet and H L Plastics. Denby Pottery's manufacturing facility and factory shop is also located in close proximity.

### ACCOMMODATION

2

3

5

UNDER

OFFER

Ġ.

New Winnings Court comprises 6 high quality office buildings situated to the front of the successful Denby Business Park. Buildings are now available for immediate occupation. Approximate Net Internal areas as follows. Floor plans are available on request.

**GROUND FLOOR** 

1,358 sq ft (126.15 m<sup>2</sup>)

1,358 sq ft (126.15 m<sup>2</sup>)

2.173 sa ft (201.84 m<sup>2</sup>)

972 sa ft (90.33

2

UNDER

OFFER

## SERVICE CHARGE

A service charge will be levied for upkeep and maintenance of common areas. Please contact the agents for further details.