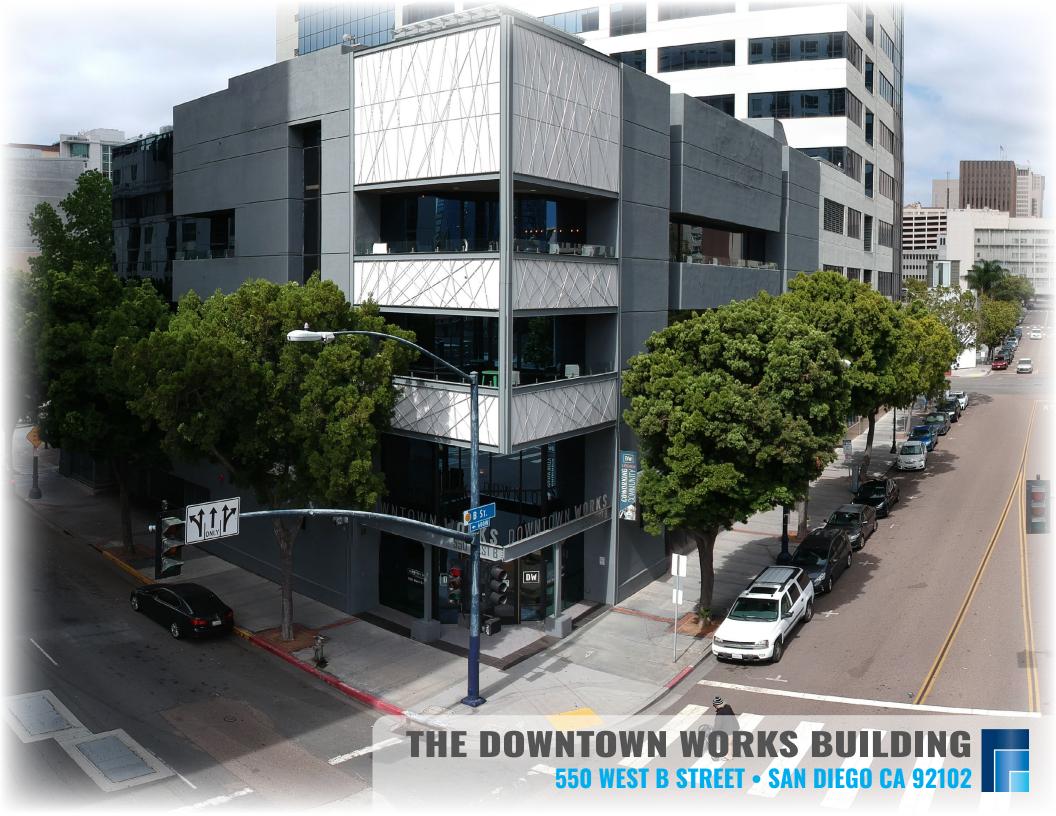

Strategically situated between dynamic downtown San Diego amongst law, business and civic districts, and the vibrant mixed-use scene of Little Italy.

550 West B. Street is the premier location for business efficiency and quality of life.

Don't ride 20 floors in an elevator! Enjoy the solitude and safety that a lower profile building affords. Complete UV light and MERV filter HVAC upgrades ensure cleaner air supply. Direct access to your suite from the garage. Multiple sliding glass doors and patios allow for constant fresh air. Roof top deck allows for more outdoor workspace.