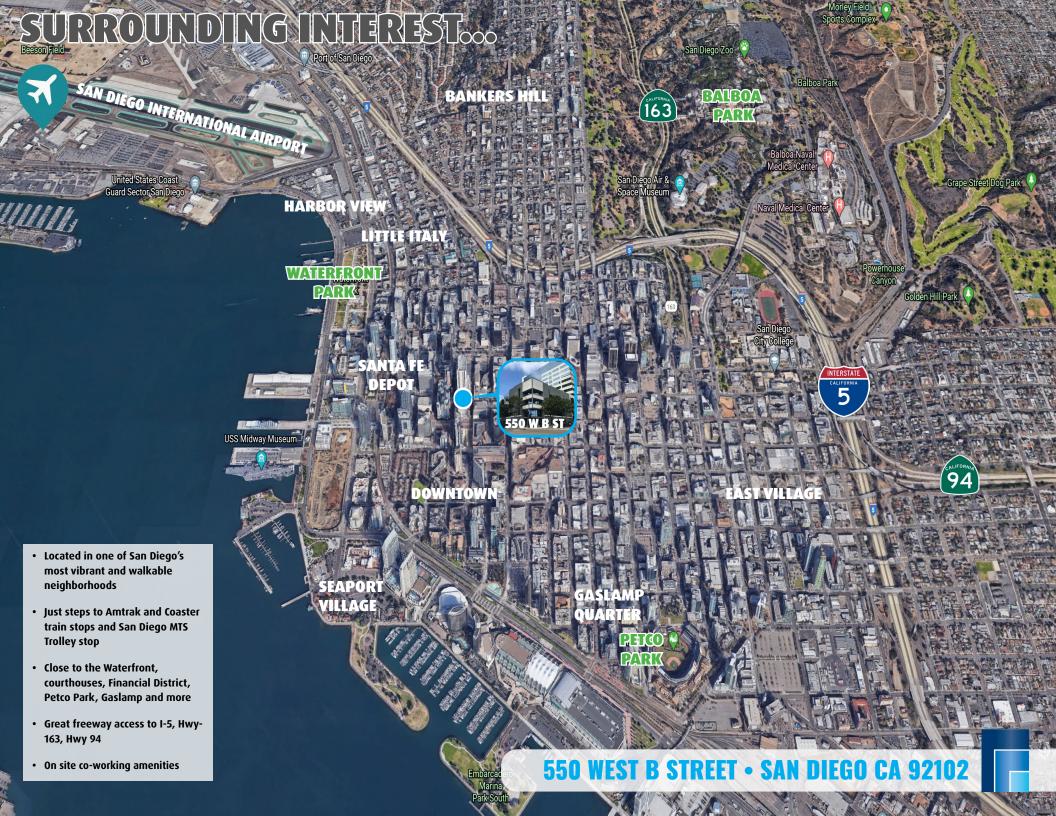

Strategically situated between dynamic downtown San Diego amongst law, business and civic districts, and the vibrant mixed-use scene of Little Italy.

550 West B. Street is the premier location for business efficiency and quality of life.