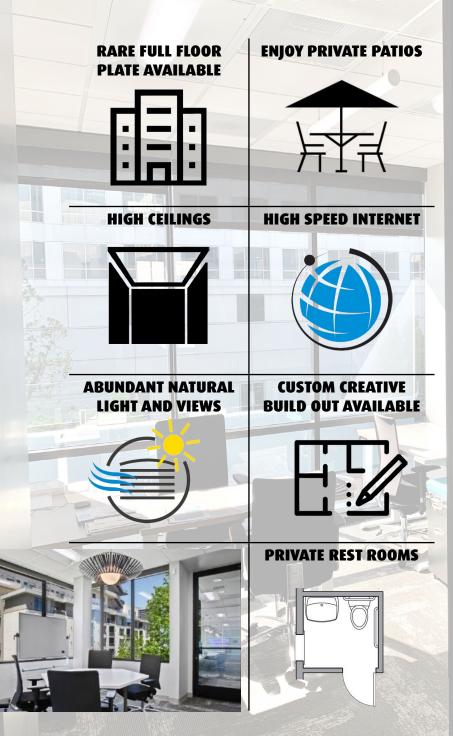

litude and safety that a lower profile building affords. Complete UV light and MERV filter HVAC upgrades ensure cleaner air supply. Direct access to your suite from the garage. Multiple sliding glass doors and patios allow for constant fresh air. Roof top deck allows for more outdoor workspace.





## AT YOUR SERVICE . . .

SECURED UNDERGROUND PARKING



ROOFTOP OUTDOOR
DECK SPACE



PROFESSIONAL & MODERN FIRST FLOOR LOBBY



CONFERENCE ROOM ACCESS



IMMEDIATE ACCESS-TROLLEY & PUBLIC TRANSPORTATION



ON-SITE SPECIAL EVENTS CENTER



DEDICATED
ON-SITE PROPERTY
MANAGEMENT



FLEXIBLE EXPANSION SPACE PROVIDED BY DOWNTOWN WORKS



DIVISIBLE & FLEXIBLE 700 SF up to 8,700 SF



UPGRADED MERV FILTERS & UV LIGHT AIR SANITIZING TECHNOLOY



EXPERTISE TEAMWORK INITIATIVE

## IN YOUR SUITE . . .