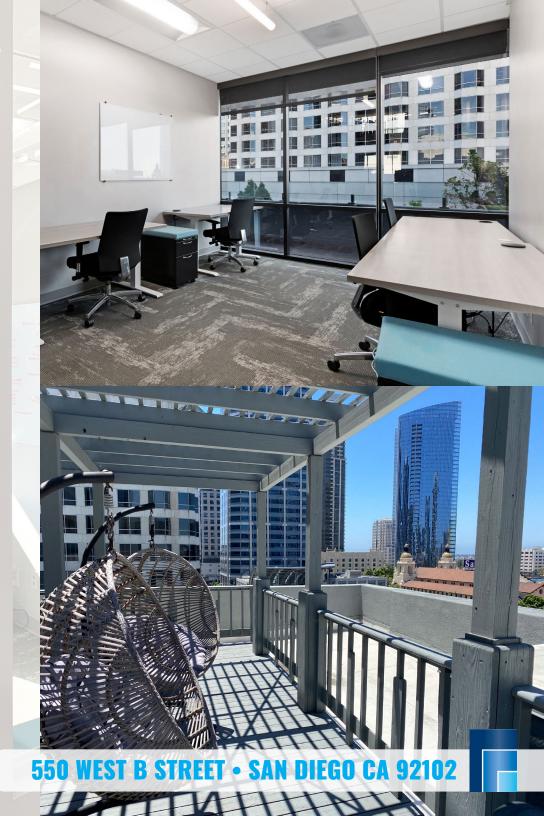

Don't ride 20 floors in an elevator! Enjoy the solitude and safety that a lower profile building affords. Complete UV light and MERV filter HVAC upgrades ensure cleaner air supply. Direct access to your suite from the garage. Multiple sliding glass doors and patios allow for constant fresh air. Roof top deck allows for more outdoor workspace.