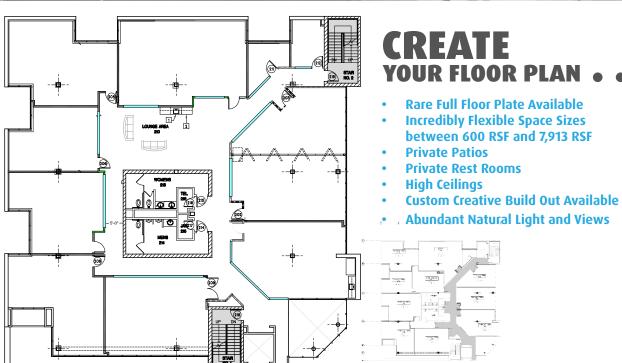

DEDICATED
ON-SITE PROPERTY
MANAGEMENT

FLEXIBLE EXPANSION SPACE PROVIDED BY DOWNTOWN WORKS

DIVISIBLE & FLEXIBLE 700 SF up to 8,700 SF

UPGRADED MERV FILTERS & UV LIGHT AIR SANITIZING TECHNOLOY

EXPERTISE TEAMWORK INITIATIVE