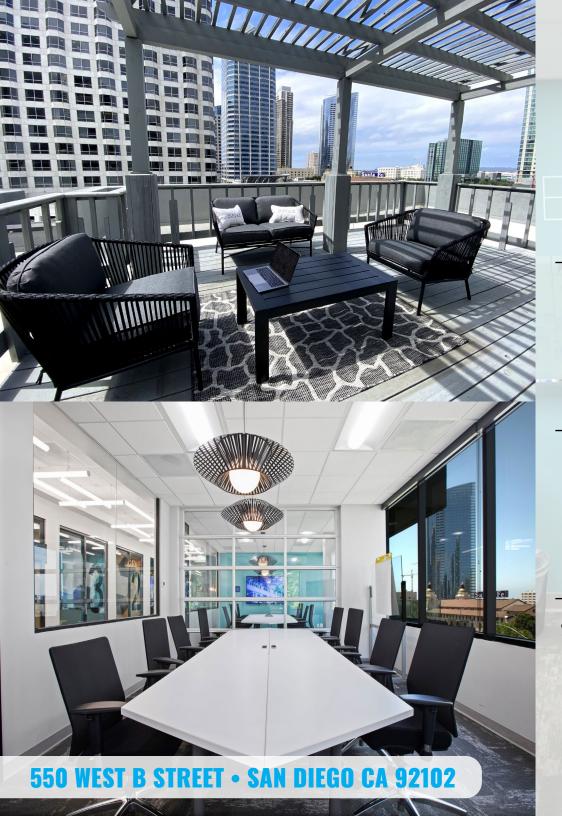

Don't ride 20 floors in an elevator! Enjoy the solitude and safety that a lower profile building affords. Complete UV light and MERV filter HVAC upgrades ensure cleaner air supply. Direct access to your suite from the garage. Multiple sliding glass doors and patios allow for constant fresh air. Roof top deck allows for more outdoor workspace.

## AT YOUR SERVICE . . .

SECURED UNDERGROUND PARKING

ROOFTOP OUTDOOR
DECK SPACE

PROFESSIONAL & MODERN FIRST FLOOR LOBBY

CONFERENCE ROOM ACCESS

IMMEDIATE ACCESS-TROLLEY & PUBLIC TRANSPORTATION

ON-SITE SPECIAL EVENTS CENTER