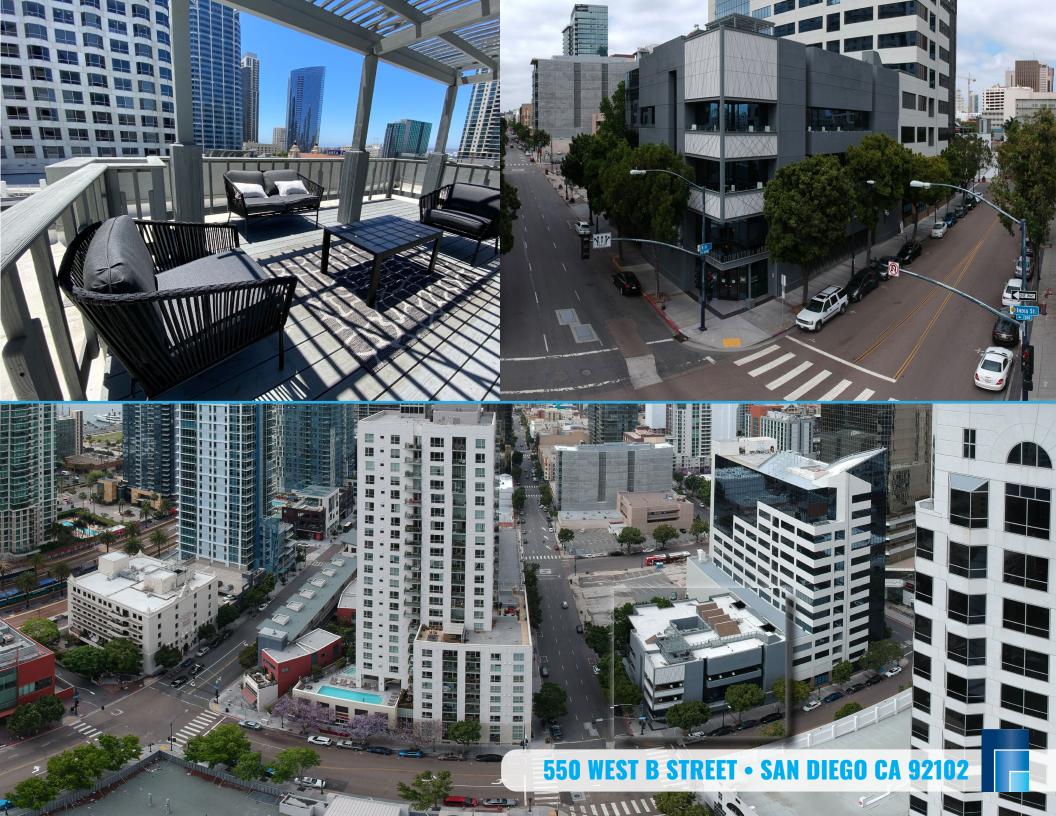

Strategically situated between dynamic downtown San Diego amongst law, business and civic districts, and the vibrant mixed-use scene of Little Italy.

550 West B. Street is the premier location for business efficiency and quality of life.

Don't ride 20 floors in an elevator! Enjoy the solitude and safety that a lower profile building affords. Complete UV light and MERV filter HVAC upgrades ensure cleaner air supply. Direct access to your suite from the garage. Multiple sliding glass doors and patios allow for constant fresh air. Roof top deck allows for more outdoor workspace.