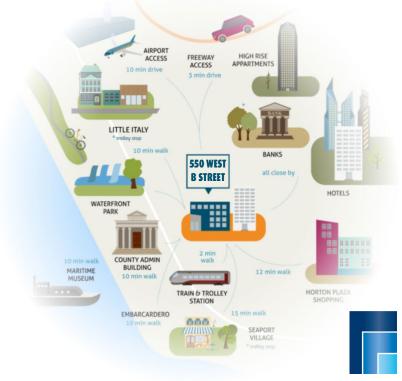

Strategically situated between dynamic downtown San Diego amongst law, business and civic districts, and the vibrant mixed-use scene of Little Italy.

550 West B. Street is the premier location for business efficiency and quality of life.

## AT YOUR SERVICE . . .

SECURED UNDERGROUND PARKING

ROOFTOP OUTDOOR
DECK SPACE

PROFESSIONAL & MODERN FIRST FLOOR LOBBY

CONFERENCE ROOM ACCESS

IMMEDIATE ACCESS-TROLLEY & PUBLIC TRANSPORTATION

ON-SITE SPECIAL EVENTS CENTER