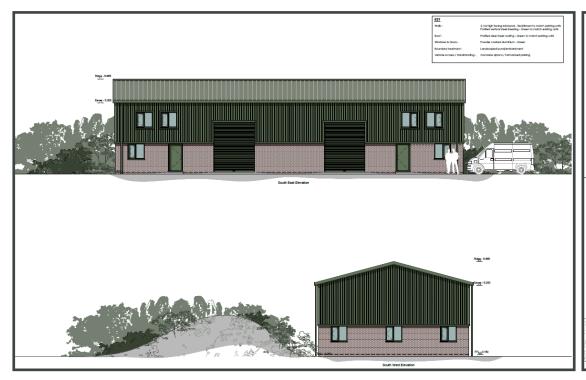

## **DESCRIPTION**

The Dunkirk Business Park is a modern development compromising 25 business units constructed since 2002.

The proposed units will be of steel frame construction with insulated profile steel cladding to roof and part brick part steel cladding to elevations. The units to be finished in accordance with the following basic shell specification to the latest building regulation requirements.

## **Specification**

- 5.2m internal eaves height
- Fully accessible WC
- Tea Station
- Sectional loading doors
- Covered cycle store
- Allocated parking
- Actively managed common areas.