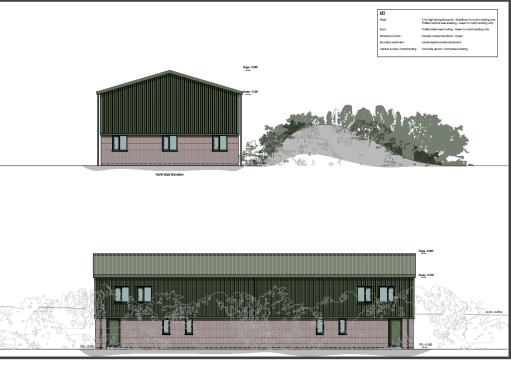

## **DESCRIPTION**

The Dunkirk Business Park is a modern development compromising 25 business units constructed since 2002.

The proposed units will be of steel frame construction with insulated profile steel cladding to roof and part brick part steel cladding to elevations. The units to be finished in accordance with the following basic shell specification to the latest building regulation requirements.

## **Specification**

- 5.2m internal eaves height
- Fully accessible WC
- Tea Station
- Sectional loading doors
- Covered cycle store
- Allocated parking
- Actively managed common areas.