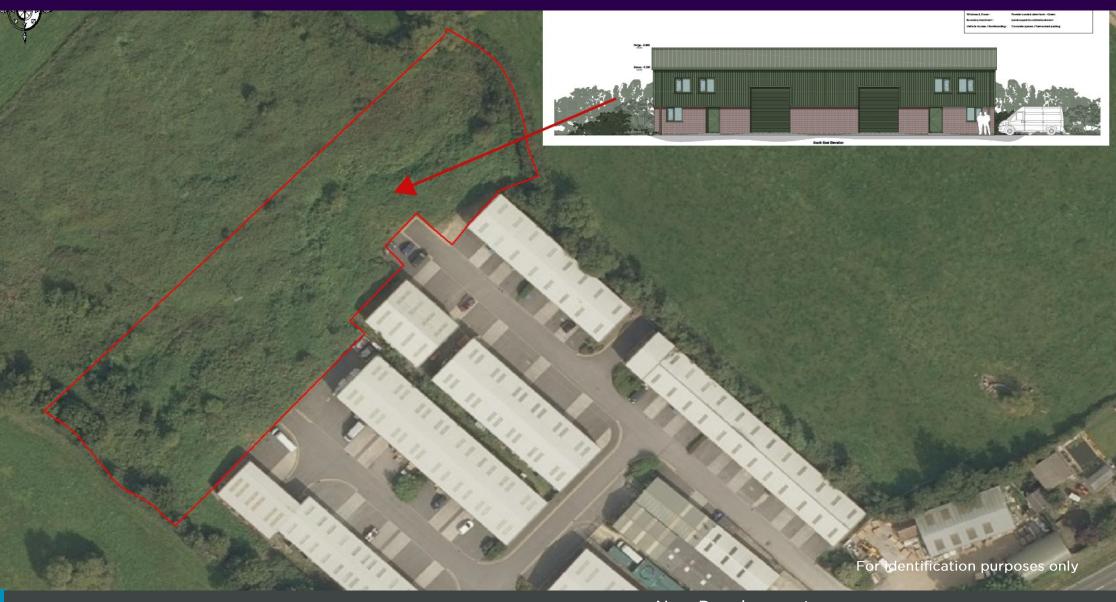

## LOCATION

Dunkirk Business Park is located approximately half a mile to the south west of the village of Southwick on the main Frome Road (A361), approximately 2.5 miles from Trowbridge town centre.

## **DESCRIPTION**

The Dunkirk Business Park is a modern development compromising 25 business units constructed since 2002.

The proposed units will be of steel frame construction with insulated profile steel cladding to roof and part brick part steel cladding to elevations. The units to be finished in accordance with the following basic shell specification to the latest building regulation requirements.

## **EPC**

To be assessed upon completion.

SUBJECT TO CONTRACT

For identification purposes only

For identification purposes only