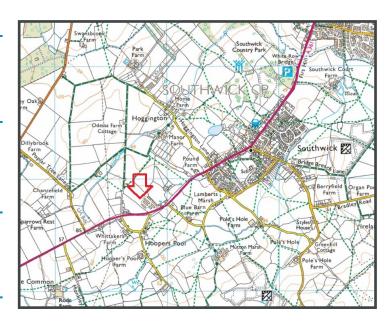

## LOCATION

Dunkirk Business Park is located approximately half a mile to the south west of the village of Southwick on the main Frome Road (A361), approximately 2.5 miles from Trowbridge town centre.