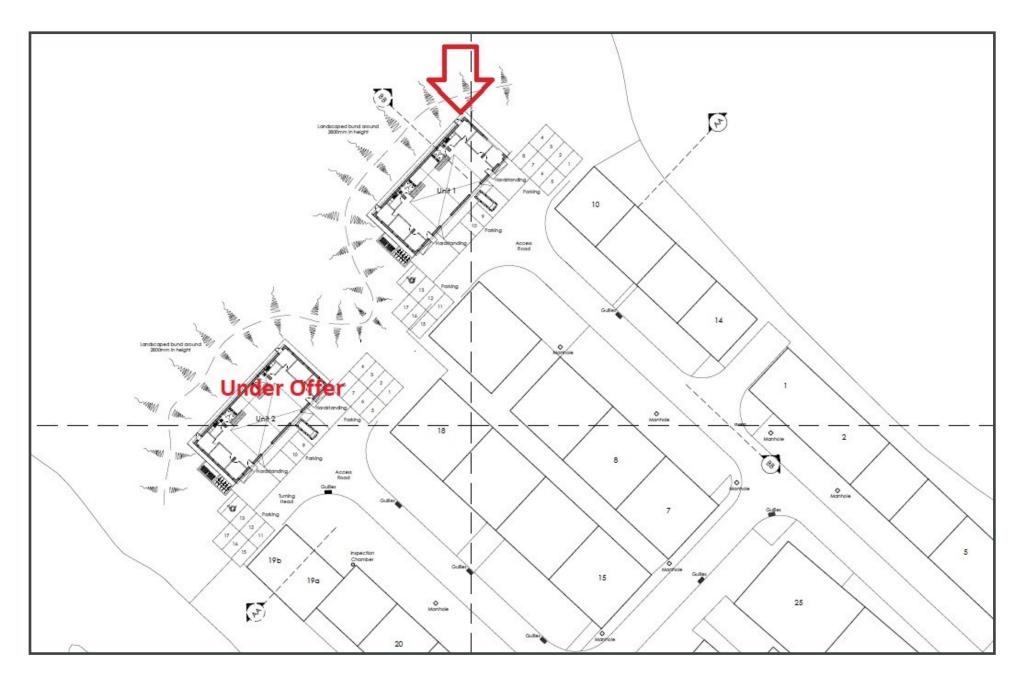

## LOCATION

Dunkirk Business Park is located approximately half a mile to the south west of the village of Southwick on the main Frome Road (A361), approximately 2.5 miles from Trowbridge town centre.

## **DESCRIPTION**

The Dunkirk Business Park is a modern development compromising 25 business units constructed since 2002.

The proposed units will be of steel frame construction with insulated profile steel cladding to roof and part brick part steel cladding to elevations. The units to be finished in accordance with the following basic shell specification to the latest building regulation requirements.

## **ACCOMMODATION**

| Areas                         | Sq Ft | Sq M |
|-------------------------------|-------|------|
| Unit 1A Ground Floor          | 1,507 | 140  |
| Unit 1A First Floor Mezzanine | 745   | 70   |
| Unit 2B Ground Floor          | 1507  | 140  |
| Unit 2B First Floor Mezzanine | 745   | 70   |
| Total                         | 4,504 | 420  |