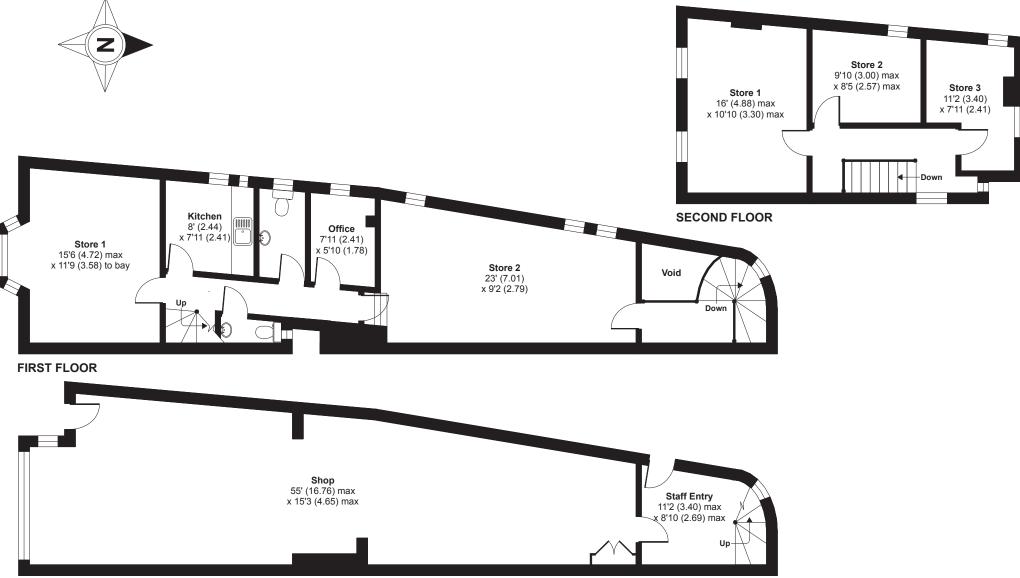

#### ACCOMMODATION

**Ground Floor** Retail Area - 658 sq ft (61.1 sq m). Retail Area ITZA - 429 sq ft (39.9 sq m). Gross Frontage - 4.65 m. Net Frontage - 3.07 m. **First Floor** 3 rooms plus Kitchen totalling 551 sq ft (51.2 sq m). M & F WCs Second Floor 3 rooms totalling 352 sq ft (30.2 sq m).

## 24 King Street, Truro, TR1 2RQ

APPROX. GROSS INTERNAL FLOOR AREA 1980 SQ FT 183.9 SQ METRES (EXCLUDES VOID)

#### **GROUND FLOOR**

Whilst every attempt has been made to ensure the accuracy of the floor plan contained here, measurements of doors, windows and rooms are approximate and no responsibility is taken for any error, omission or misstatement. These plans are for representation purposes only as defined by RICS Code of Measuring Practice and should be used as such by any prospective purchaser. Specifically no guarantee is given on the total square footage of the property if quoted on this plan. Any figure given is for initial guidance only and should not be relied on as a basis of valuation.