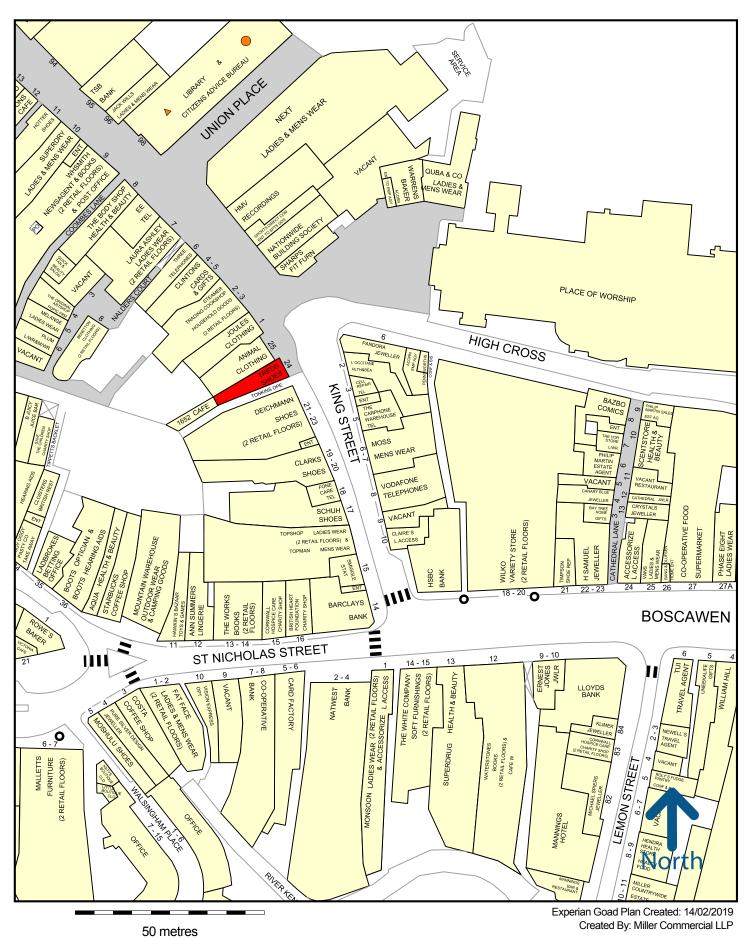

#### LOCATION

An extremely well located and prominent retail unit situated on the prime pitch of King Street, at the junction of Pydar Street and High Cross, where the Cathedral is situated. Nearby retailers include Next, Laura Ashley, HMV, White Company, L'Occitane en Provence, Joules, Hotel Chocolat and Jack Wills. There are 4 multi storey car parks within 5 minutes' walk of the building and Truro mainline station is under 10 minutes' walk from the building.

24 King Street, Truro TR1 2RQ

Map data

Copyright and confidentiality Experian, 2017.  $\ensuremath{\mathbb{C}}$  Crown copyright and database rights 2017. OS 100019885

For more information on our products and services: