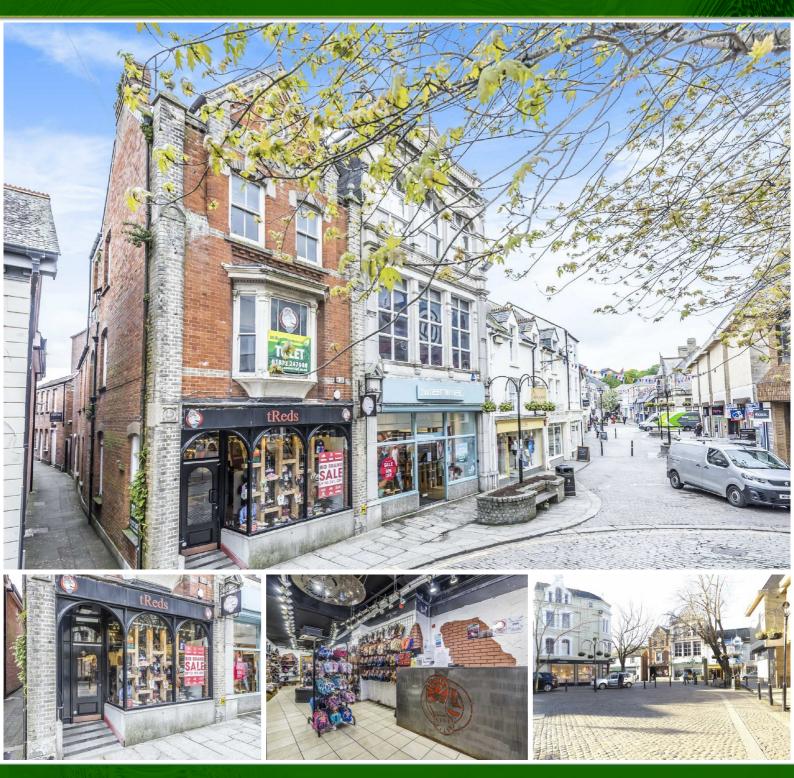

## 24 KING STREET, TRURO, TR1 2RQ

- PRIME PITCH IN CENTRAL TRURO
- GRADE II LISTED RETAIL UNIT TO LET
- GROUND FLOOR RETAIL AREA 658 SQ FT (61.1 SQ M )
- TWO ANCILLARY FLOORS ABOVE
- NEW FULL REPAIRING LEASE
- EPC RATING D (76)

#### LOCATION

An extremely well located and prominent retail unit situated on the prime pitch of King Street, at the junction of Pydar Street and High Cross, where the Cathedral is situated. Nearby retailers include Next, Laura Ashley, HMV, White Company, L'Occitane en Provence, Joules, Hotel Chocolat and Jack Wills. There are 4 multi storey car parks within 5 minutes' walk of the building and Truro mainline station is under 10 minutes' walk from the building.