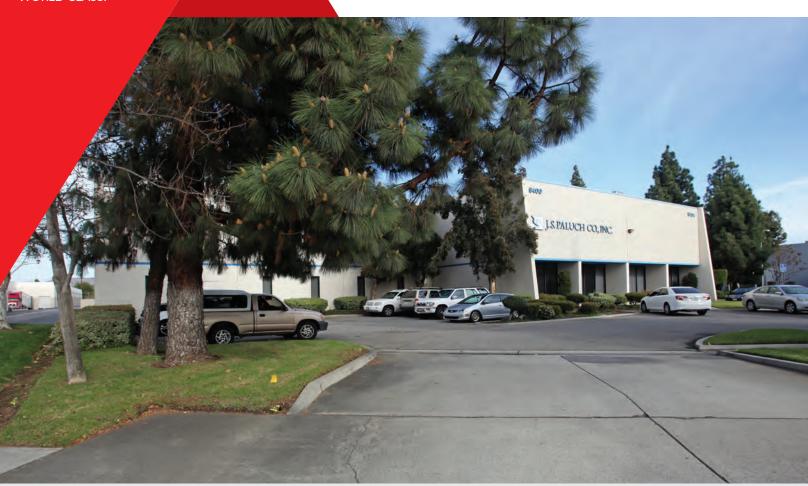

### **FOR LEASE**

9400 NORWALK BLVD | SANTA FE SPRINGS INDUSTRIAL BUILDING

#### **PROPERTY FEATURES:**

- ±48,384 SF Industrial Warehouse Building
- ±1,600 SF of Office Space
- 4 Loading Docks
- 35 Surface Parking Spaces Available
- Freestanding Building, Corner Location