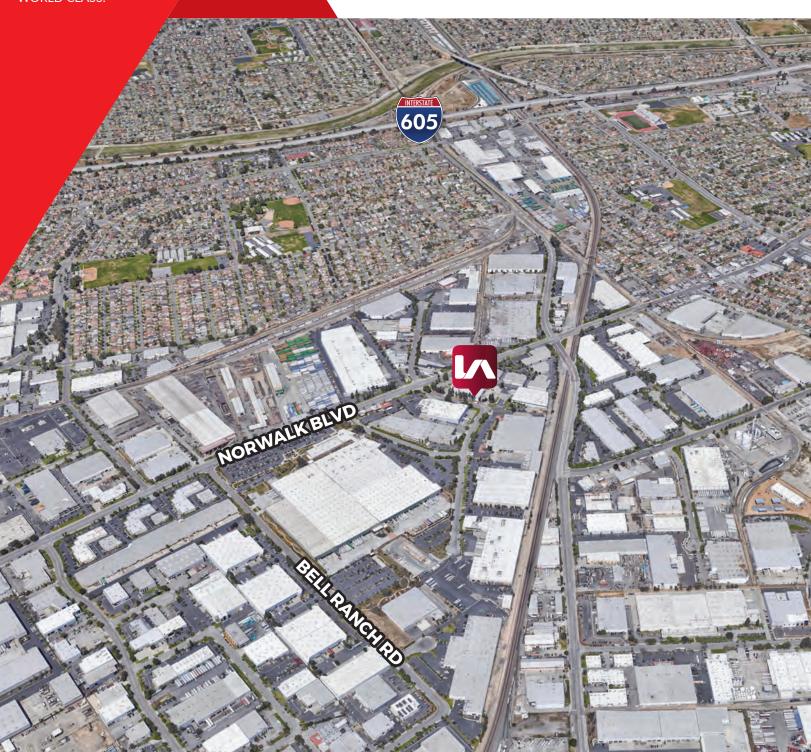

COMMERCIAL REAL ESTATE SERVICES LOCAL EXPERTISE.
INTERNATIONAL REACH.
WORLD CLASS.

### **FOR LEASE**

9400 NORWALK BLVD | SANTA FE SPRINGS INDUSTRIAL BUILDING



#### **PROPERTY FEATURES:**

- ±48,384 SF Industrial Warehouse Building
- ±1,600 SF of Office Space
- 4 Loading Docks
- 35 Surface Parking Spaces Available
- Freestanding Building, Corner Location



#### JUSTIN SMITH, SIOR

Senior Vice President CalBRE 01504494 949.790.3151 jbsmith@lee-associates.com

#### **GRANT LABOUNTY**

Associate
CalBRE 02086573
949.790.3120
glabounty@leeirvine.com

For More Information, Contact:

# LEE & ASSOCIATES

COMMERCIAL REAL ESTATE SERVICES
LOCAL EXPERTISE.
INTERNATIONAL REACH.
WORLD CLASS.

## **FOR LEASE**

9400 NORWALK BLVD | SANTA FE SPRINGS INDUSTRIAL BUILDING



JUSTIN SMITH, SIOR

Senior Vice President CalBRE 01504494 949.790.3151 jbsmith@lee-associates.com **GRANT LABOUNTY** 

Associate CalBRE 02086573 949.790.3120 glabounty@leeirvine.com

For More Information, Contact: