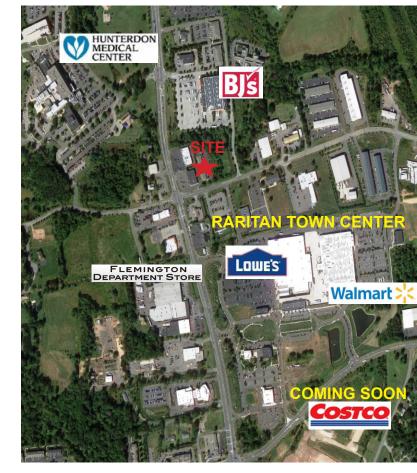

**Taxes/CAM (2017):** \$5.60/PSF

Utilities: Independently Metered

Gas & Electric

**Location:** Highly visible location on Route

31, north of Flemington Circle and the Raritan Town Center. Easy, quick access to Routes 202, 12, 22, 28, I-78 & I-287.