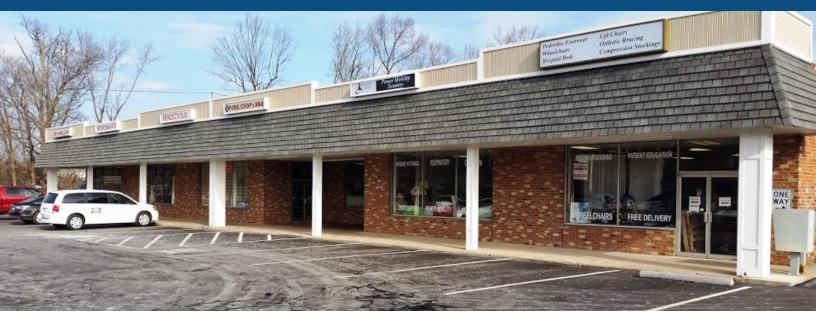

### PROPERTY HIGHLIGHTS

10,000 SF well-maintained strip center adjacent to BJ's Wholesale Warehouse, opposite Hunterdon Medical Center.

Available: 1,656 SF

Possession: Immediate

Lease Rate: \$16.00/PSF NNN