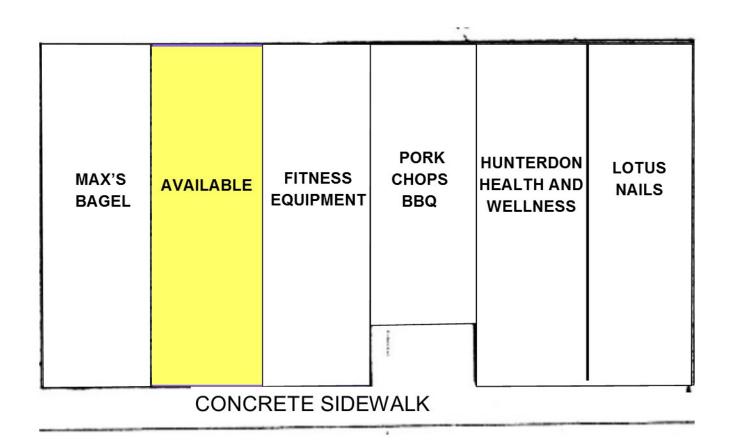

### PROPERTY HIGHLIGHTS

10,000 SF well-maintained strip center adjacent to BJ's Wholesale Warehouse, opposite Hunterdon Medical Center.

Available: 1,656 SF

Possession: Immediate

Lease Rate: \$16.00/PSF NNN