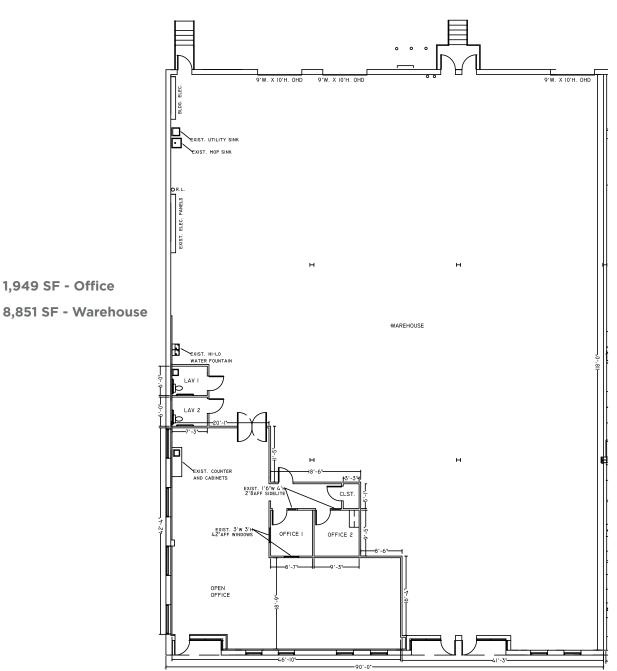

### 4640 Wedgewood Blvd

1,949 SF - Office

Suites 101-103, 118-120: 10,800 SF

**Peter Rosan Executive Director** +1 301 634 8487 peter.rosan@cushwake.com **Megan Williams** Senior Director +1 301 634 8489 megan.williams@cushwake.com