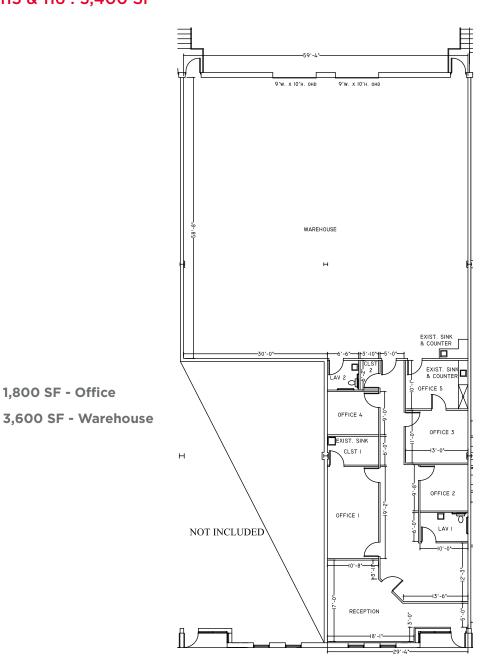

### **Ballenger Commerce Center** Frederick, MD

4640 Wedgewood Blvd

Suites 106, 115 & 116: 5,400 SF

1,800 SF - Office

**Peter Rosan Executive Director** +1 301 634 8487 peter.rosan@cushwake.com **Megan Williams** Senior Director +1 301 634 8489 megan.williams@cushwake.com