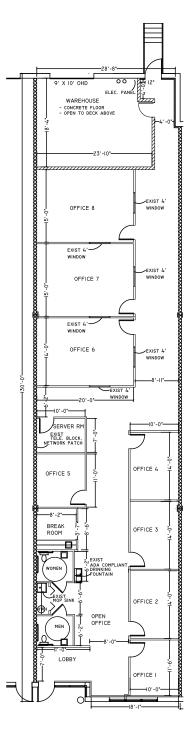

## Ballenger Commerce Center Frederick, MD

4959 New Design Road Suites 113 & 124 : 3,900 SF

> 3,450 SF - Office 450 SF - Warehouse

Peter Rosan Executive Director +1 301 634 8487 peter.rosan@cushwake.com Megan Williams Senior Director +1 301 634 8489 megan.williams@cushwake.com