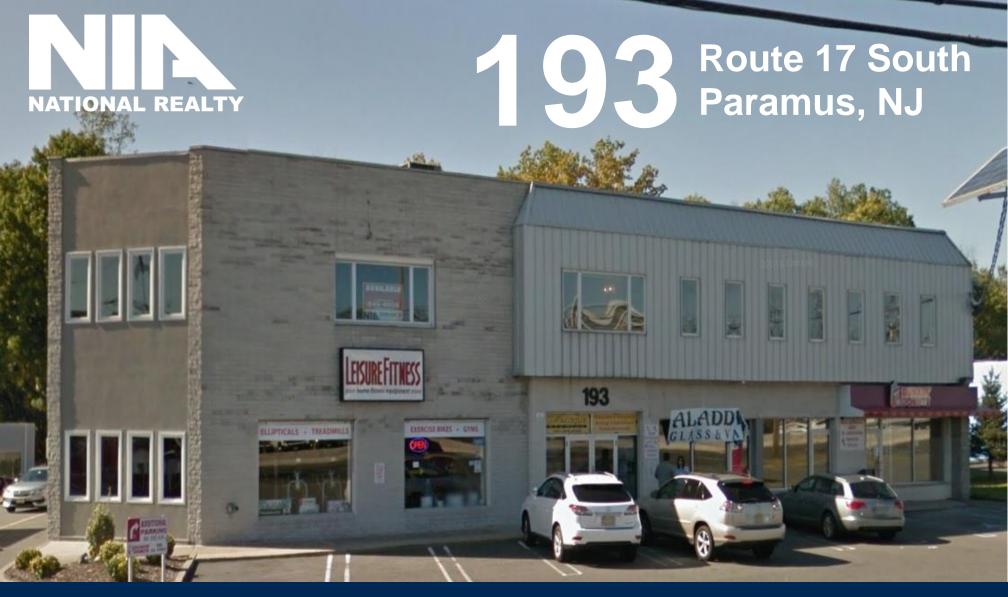

## PRIME ROUTE 17 LOCATION | 2,200 SF FOR LEASE | FIRST FLOOR!

In the Heart of Paramus Retail

Plenty of Parking

45 Feet of Frontage with Glass

**Excellent Visibility** 

Gregory Panayoti | 201.845.6606 | GPanayoti@NIANationalRealty.com

\*Price Reduction

**45 feet of frontage with lots of glass**. 1<sup>st</sup> floor unit, very rare with excellent visibility, signage and easy access. On Route 17 Southbound just south of the Garden State Parkway and North of the Garden State Plaza. Angle front parking spaces plus back parking lot.