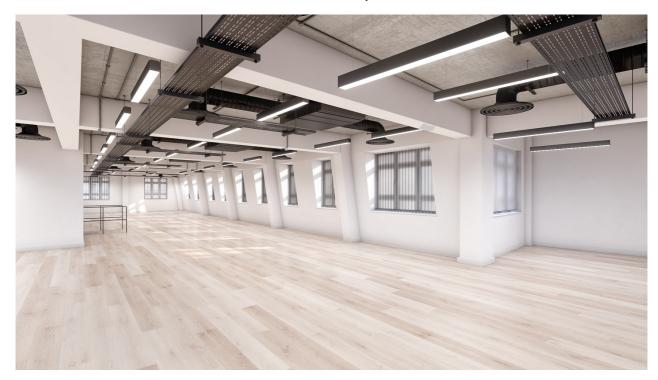

# COMING SOON: FITTED AND NEWLY REFURBISHED OFFICE IN PRESTIGIOUS FARRINGDON LOCATION, MOMENTS FROM CROSSRAIL

2<sup>nd</sup> & 4<sup>th</sup> Floors, 10-11 Charterhouse Square, London, EC1

**ADAM NOBLE** 

## **PROPERTY**

Nearest Tube Stations: Farringdon, Barbican

- New air conditioning
- Partially fitted (2<sup>nd</sup> Floor)
- Manned reception
- Newly refurbished (4<sup>th</sup> Floor)
- Passenger lift
- Parking (by way of separate negotiation)

- Bike storage
- Shower facilities
- Fibre
- Excellent natural light
- Demised WC facilities
- Demised kitchen

| FLOOR  | SQ FT<br>APPROX | RENT PER SQ FT | SERVICE CHARGE PER<br>SQ FT APPROX | RATES PER SQ FT APPROX | APPROX COSTS PCM (ALL INCLUSIVE) |
|--------|-----------------|----------------|------------------------------------|------------------------|----------------------------------|
| FOURTH | 4,485           | £62.50         | £8.95                              | £15.02                 | £32,318.16                       |
| SECOND | 4,598           | £55.00         | £8.95                              | £14.65                 | £30,116.90                       |
| TOTAL  | 9,083           | -              | £8.95                              |                        |                                  |