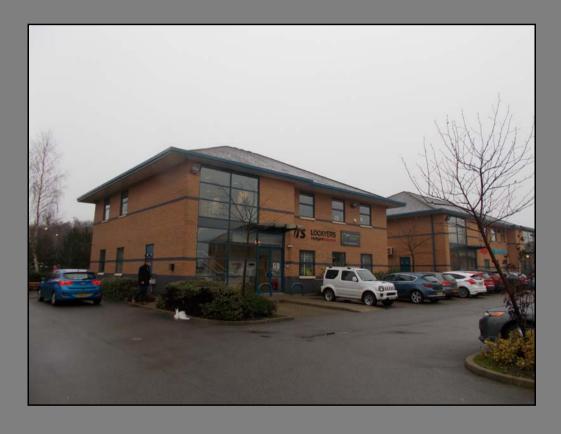

## **LOCATION**

Situated on Silkwood Office Park, adjacent to J40 of the M1 motorway, approximately 2 miles west of Wakefield City centre and 10 miles south of Leeds.

Silkwood Park is a modern, mixed use development comprising office, industrial and leisure properties including Total Fitness Gym adjacent to the subject property.

#### **DESCRIPTION**

A detached, purpose built office building. The available accommodation is to the first floor benefiting from raised access floor, suspended ceiling with Cat II lighting, gas central heating and wc facilities.