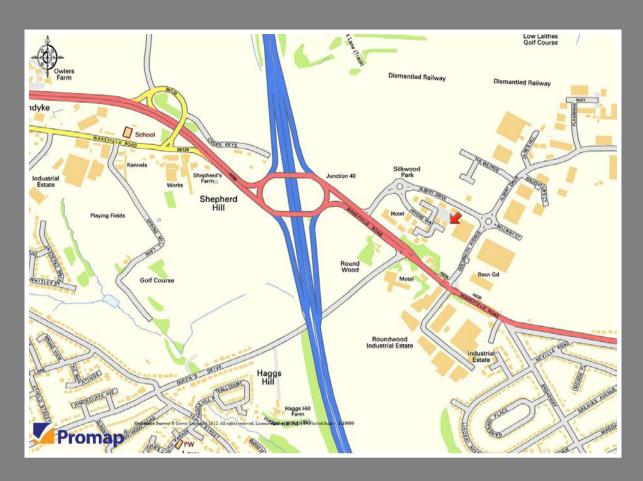

## **LOCATION**

Situated on Silkwood Office Park, adjacent to J40 of the M1 motorway, approximately 2 miles west of Wakefield City centre and 10 miles south of Leeds.

Silkwood Park is a modern, mixed use development comprising office, industrial and leisure properties including Total Fitness Gym adjacent to the subject property.