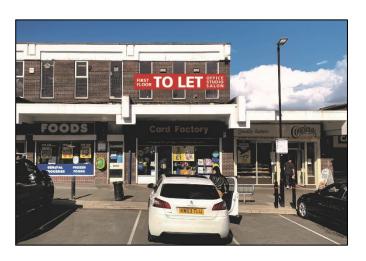

# **UNIT 15A BRAMLEY SHOPPING CENTRE**

# FIRST FLOOR FITTED OFFICE

Bramley is a densely populated suburb of Leeds approximately 4 miles north-west of the city centre, just off the main A647 Stanningley by-pass. Located on Lower Town Street, Bramley Shopping Centre is the focal point for shopping in the area, boasting:

- Footfall of approximately 4 million per annum
- 2 hours free parking over 240 spaces
- Adjacent bus terminus
- Free wi-fi

The scheme is anchored by a **Tesco** supermarket alongside a number of multiple retailers including Costa, Boots, Greggs, Card Factory, Farmfoods, The Post Office, Cooplands Bakers and Pizza Hut.

The premises are accessed via the main parade with car parks to the front and rear.