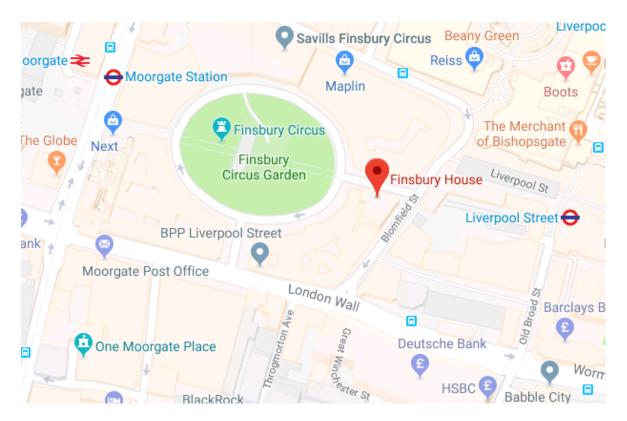

## **Location:**

Situated moments from Liverpool Street station and Moorgate underground station.

Ed Moore t: 020 7367 5393 e: emoore@matthews-goodman.co.uk

- From £550 plus VAT per w/s PCM
- Office decorated to suit you
- Meeting rooms with interactive TV technology
- Keyless entry with top of the range security cards
- Refreshment zones and break-out spaces
- CAT6 cabling
- 1GB primary and backup internet lines