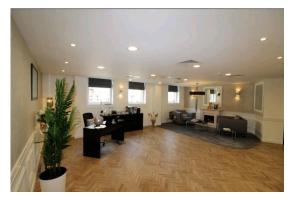

## To Let 100 – 5,000 sq ft Serviced Office 4<sup>th</sup> Floor, Finsbury House, 23 Finsbury Circus London, EC2M 7UH

## **Location:**

Situated moments from Liverpool Street station and Moorgate underground station.

Ed Moore t: 020 7367 5393 e: emoore@matthews-goodman.co.uk

- From £550 plus VAT per w/s PCM
- Office decorated to suit you
- Meeting rooms with interactive TV technology
- Keyless entry with top of the range security cards
- Refreshment zones and break-out spaces
- CAT6 cabling
- 1GB primary and backup internet lines