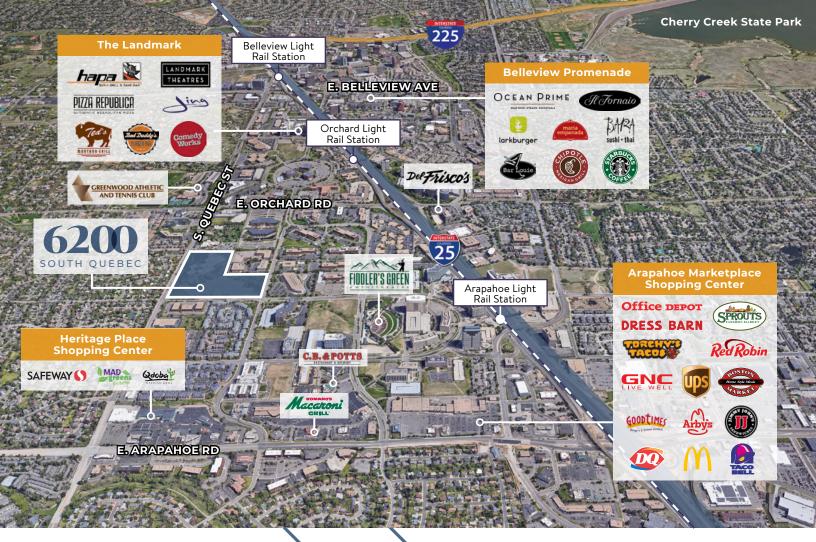

#### » EASY ACCESS TO:

I-25, I-225, 470 via Dry Creek Road, Arapahoe Road, or Belleview Avenue

#### **>> PUBLIC TRANSIT:**

Minutes away from Orchard Road Light Rail and Arapahoe Road Light Rail

#### » AMENITIES:

Close proximity to Greenwood Athletic Club, hotels, shopping, a variety of fast-food and full-service restaurants **LEASED BY:** 

ANDREW PIEPGRAS 303.226.8209 apiepgras@lpc.com

> PETER THOMAS 303.328.3235 pthomas@lpc.com