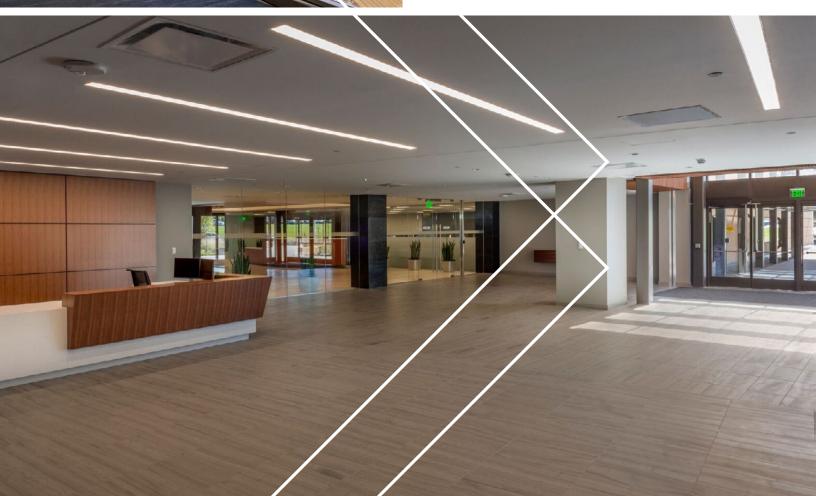

### **BUILDING HIGHLIGHTS**

- » Beautiful landscaping including walking path, seating areas and pond
- » Outdoor collaborative courtyard
- » Newly remodeled common area, restrooms and elevators
- » Abundant free surface parking; executive covered parking available
- » On-site security
- » Monument signage
- » Interconnecting stairwells
- » Open atrium

## 53,053 SF Creative Space