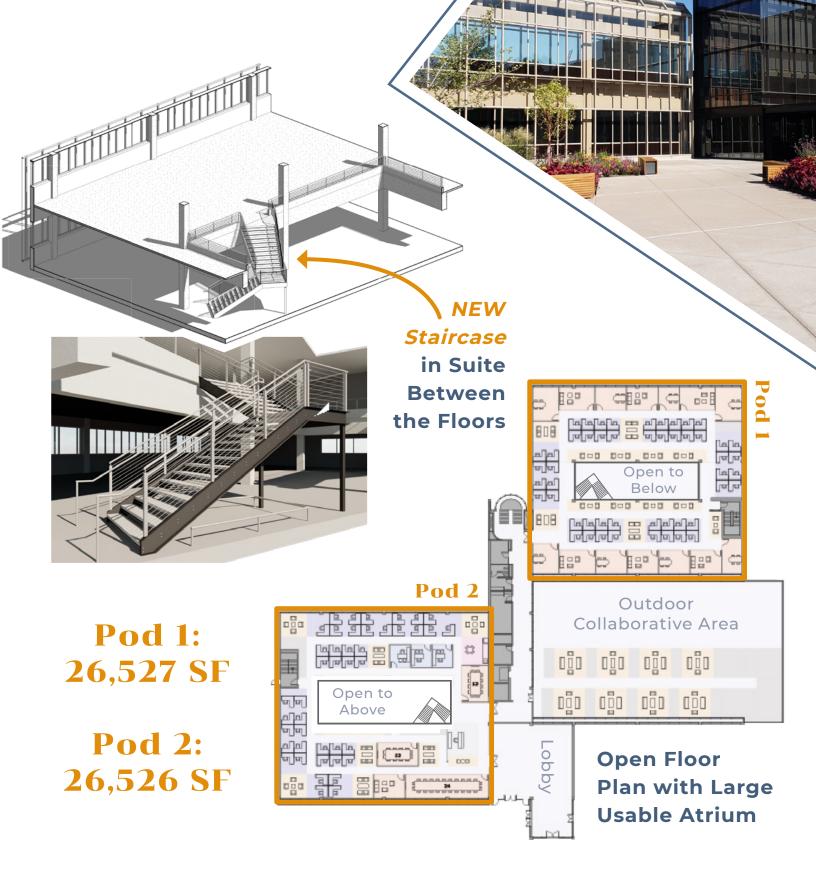

### **BUILDING HIGHLIGHTS**

- » Beautiful landscaping including walking path, seating areas and pond
- » Outdoor collaborative courtyard
- » Newly remodeled common area, restrooms and elevators
- » Abundant free surface parking; executive covered parking available
- » On-site security
- » Monument signage
- » Interconnecting stairwells
- » Open atrium

## 53,053 SF Creative Space