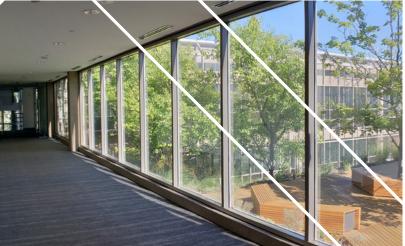

### **BUILDING HIGHLIGHTS**

- » Beautiful landscaping including walking path, seating areas and pond
- » Outdoor collaborative courtyard
- » Newly remodeled common area, restrooms and elevators
- » Abundant free surface parking; executive covered parking available
- » On-site security
- » Monument signage
- » Interconnecting stairwells
- » Open atrium

## 53,053 SF Creative Space