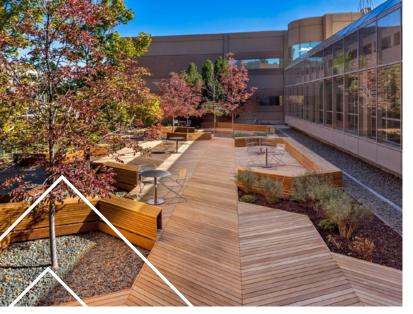

### **BUILDING HIGHLIGHTS**

- » Beautiful landscaping including walking path, seating areas and pond
- » Outdoor collaborative courtyard
- » Newly remodeled common area, restrooms and elevators
- » Abundant free surface parking; executive covered parking available
- » On-site security
- » Monument signage
- » Interconnecting stairwells
- » Open atrium

## 53,053 SF Creative Space