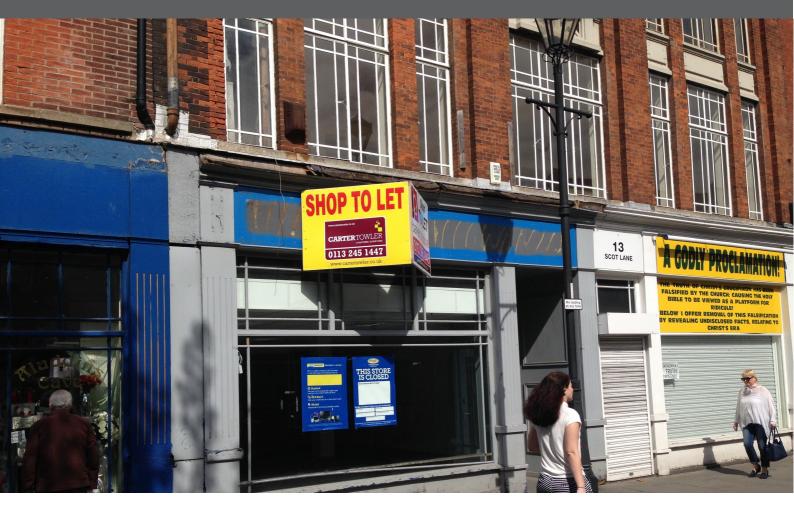

## **LOCATION**

The property is situated fronting Scot Lane in the heart of Doncaster town centre. This is within the town's prime retail core which is home to a number of national and independent operators.

#### **DESCRIPTION**

The property comprises a ground floor retail unit set within a three storey retail block fronting Scot Lane. Internally the accommodation is divided to form a ground floor sales area with storage/staff accommodation to the rear.