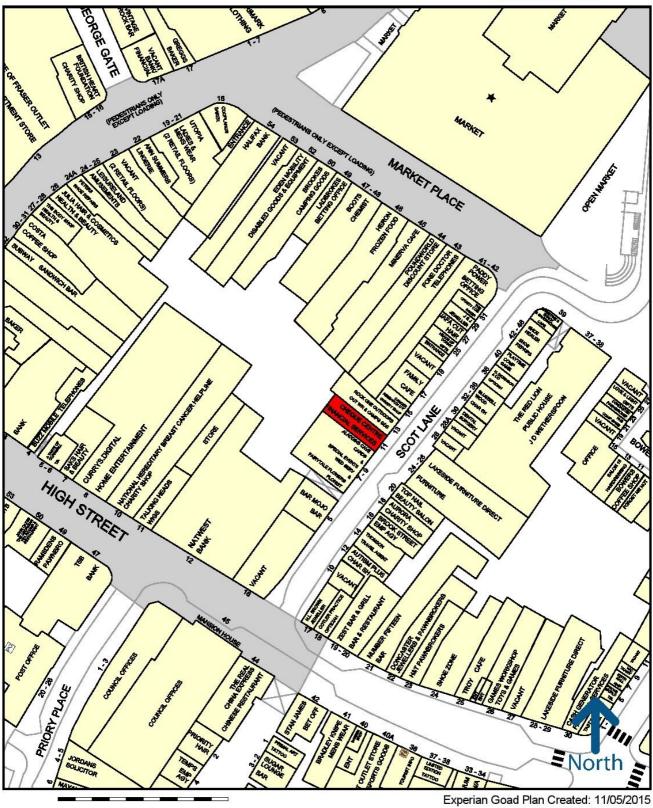

## **LOCATION**

The property is situated fronting Scot Lane in the heart of Doncaster town centre. This is within the town's prime retail core which is home to a number of national and independent operators.

#### **DESCRIPTION**

The property comprises a ground floor retail unit set within a three storey retail block fronting Scot Lane. Internally the accommodation is divided to form a ground floor sales area with storage/staff accommodation to the rear.