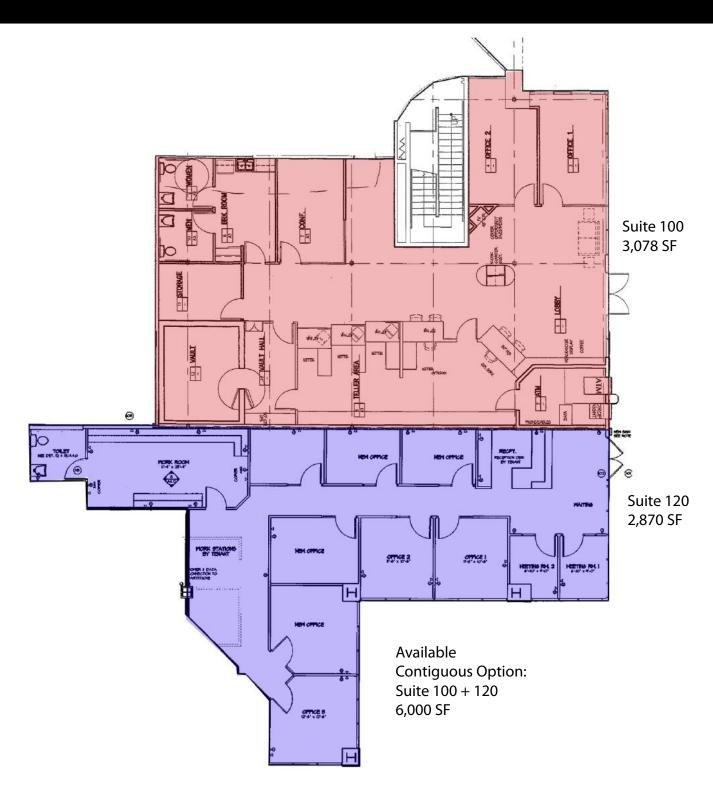

#### **Current Availabilities**

Suite 100 | 3,078 SF Suite 120 | 2,870 SF 3rd Floor | 2,960 SF