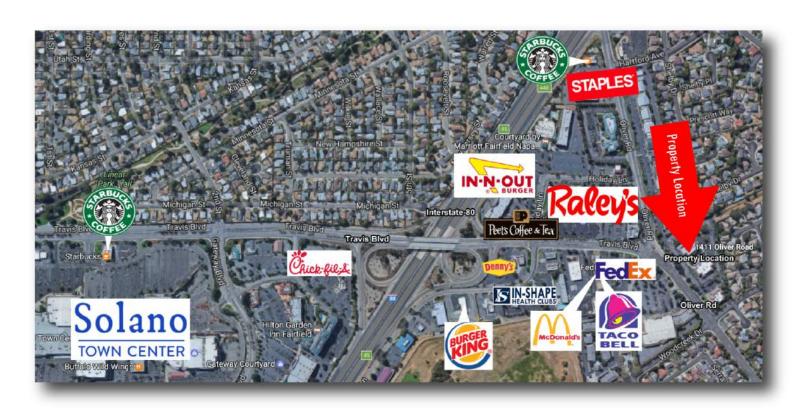

ailable

2,960 - 6,000 SF Suite



Fairfield West Plaza, a class 'A' office building, offers the highest level of standards. Building is located near I-80 and major cross town arterial in high traffic area.

Excellent location for professional offices!



### **Building Highlights**



- Generous tenant improvement allowance
- High speed data & communication connectivity
- High tech security with after hours keyless entry
- Centrally located elevator with full handicap access to all areas
- Excellent building signage
- Easy access to I-80

#### **Current Availabilities**

Suite 100 | 3,078 SF Suite 120 | 2,870 SF 3rd Floor | 2,960 SF

#### **Leasing Summary**

Category: Office

Sub-Category: Office Building

Building Size: 40,000 SF

Suite Size: 2,800 - 6,000 SF



#### **Area Overview**





#### **Demographics**

|                    | 1mi      | 3mi      | 5mi      |
|--------------------|----------|----------|----------|
| Total Population   | 9,488    | 56,384   | 92,323   |
| Daytime Population | 12,059   | 77,503   | 111,900  |
| Average HH Income  | \$75,532 | \$72,524 | \$81,488 |
| (LoonNet)          |          |          |          |



### PREMIER COMMERCIAL REAL ESTATE SERVICES

1300 Oliver Road, Suite 300 Fairfield, CA 707.436.7300

### 1411 Oliver Road | Fairfield, CA Office Space | FOR LEASE