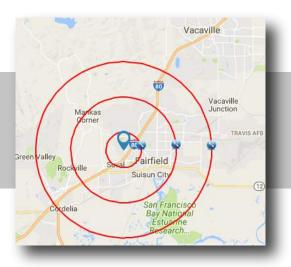

#### **Demographics**

|                    | 1mi      | 3mi      | 5mi      |
|--------------------|----------|----------|----------|
| Total Population   | 9,488    | 56,384   | 92,323   |
| Daytime Population | 12,059   | 77,503   | 111,900  |
| Average HH Income  | \$75,532 | \$72,524 | \$81,488 |
| (LoonNet)          |          |          |          |