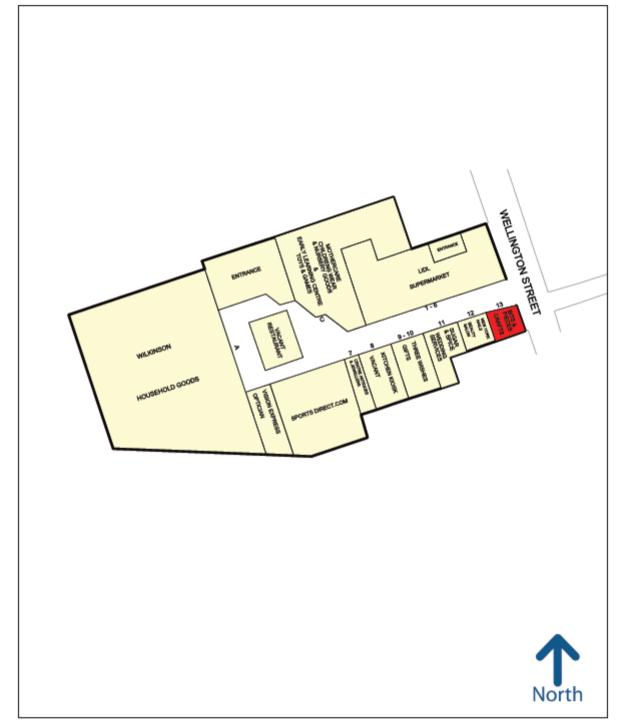

# 1A Low Walk, The Wellington Centre, Aldershot, GU11 1DB

**LOCATION** The premises occupy a prime location outside the main Wellington

> Street entrance on the Low Walk adjacent to Lidl supermarket. The Wellington Centre benefits from an average footfall of approximately

88,000 per week.

DESCRIPTION The property is arranged over ground floor sales with an approximate

gross internal area of 212 sq ft. [19.7 sq m].

**TERMS** The premises are available on a new lease for a term of years to be

Any intending purchaser or lessee must satisfy themselves independently as to the incidence of VAT in respect of any transaction B/517/R

50 metres

Experian Goad Plan Created: 15/09/2014 Created By: London Clancy