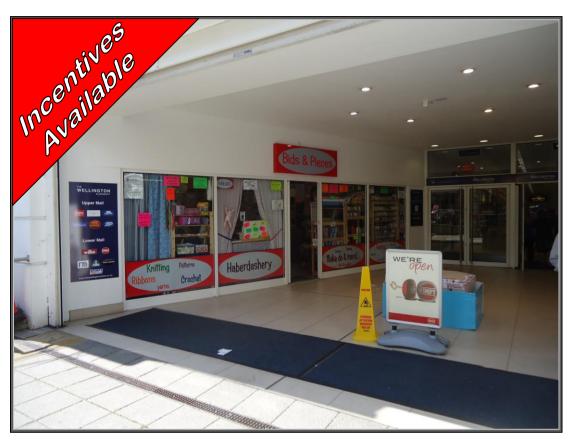

# 1A Low Walk, The Wellington Centre, Aldershot, GU11 1DB

**LOCATION** The premises occupy a prime location outside the main Wellington

> Street entrance on the Low Walk adjacent to Lidl supermarket. The Wellington Centre benefits from an average footfall of approximately

88,000 per week.

DESCRIPTION The property is arranged over ground floor sales with an approximate

gross internal area of 212 sq ft. [19.7 sq m].

**TERMS** The premises are available on a new lease for a term of years to be