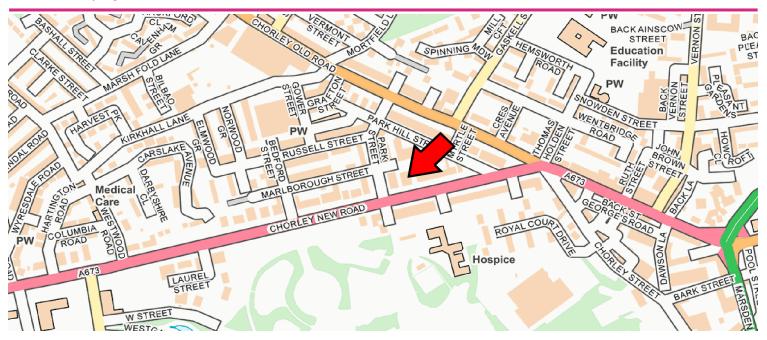

# ARRANGE A VIEWING

Bolton: 01204 522 275 Preston: 01772 280 800

enquiries@lambandswift.com

The property is situated prominently fronting Chorley New Road (A673) close to its junction of Chorley Old Road, Chorley Street and St Georges Road.

There are other professional office users within the vicinity in particular Solicitors and Accountants. Bolton town centre is approximately 0.5 miles south east and is within walking distance.