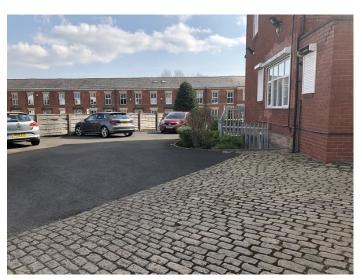

Externally the property offers ample on site car parking with approximately 6-8 spaces, with the added benefit of on street parking available within close proximity.

The prominent position presents an excellent opportunity for signage.