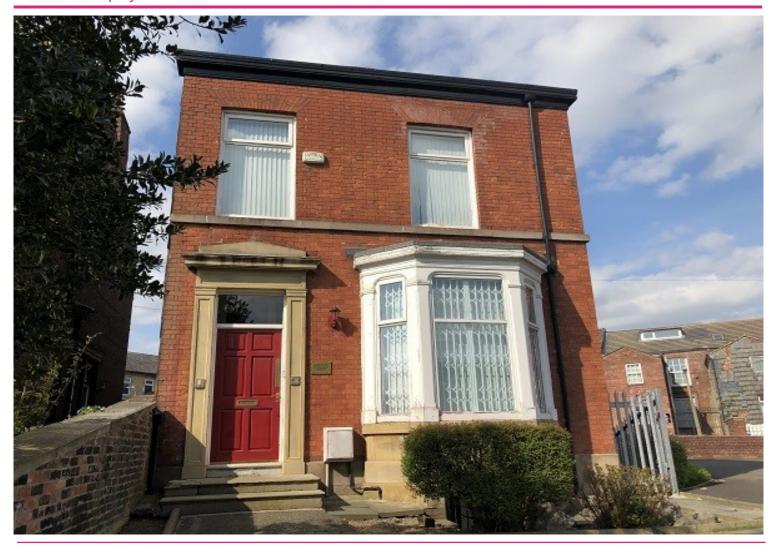

# PROMINENT OFFICE BUILDING WITH CAR PARKING 188.6 SQ M (2,029 SQ FT)

TO LET

20 CHORLEY NEW ROAD BOLTON BL1 4AP

- Ample on-site car parking—6 to 8 spaces
- Prestigious location
- Prominent position
- New lease available
- May suit a number of uses STPP
- Excellent transport links to A666 St Peters Way
- £19,950 per annum

## **DESCRIPTION**

A detached two storey premises occupying a prominent location within the prestigious office areas of Chorley New Road.

The office building comprises of ground floor, first floor, basement and attic accommodation.

Externally the property offers ample on site car parking with approximately 6-8 spaces, with the added benefit of on street parking available within close proximity.

The prominent position presents an excellent opportunity for signage.