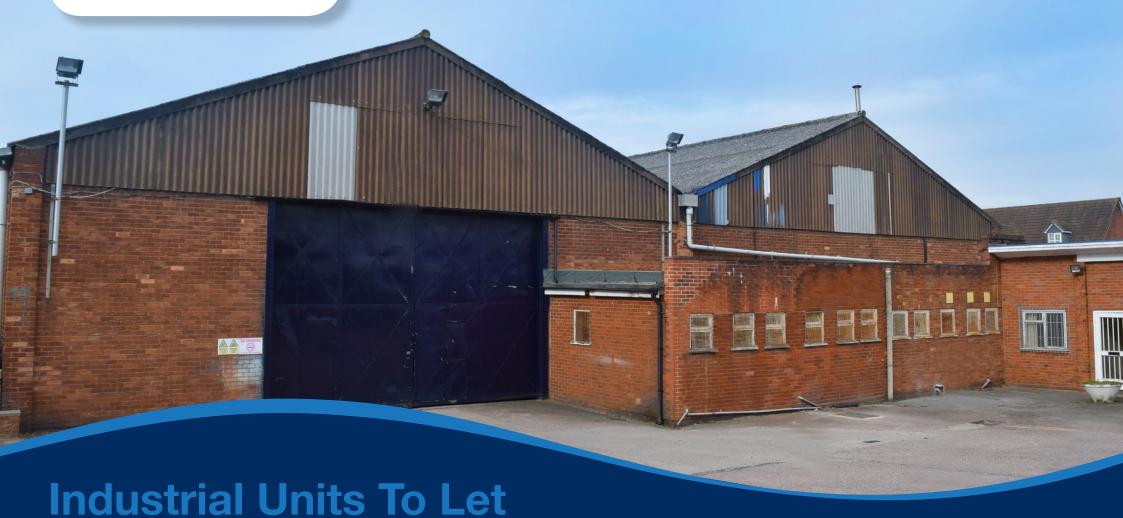

# **Description**

Situated on a well managed and secure industrial estate, the units are of steel portal frame construction with brick & block elevations.

# **Unit 51**

- Two bay warehouse
- Min 4.5 eaves
- 7.3m wide sliding doors
- · Two storey offices
- · Dedicated parking

#### Unit 59 & 60

- Two bay warehouse
- 6.6m wide sliding doors
- Two level access doors
- Min 4.8m eaves
- Single storey offices