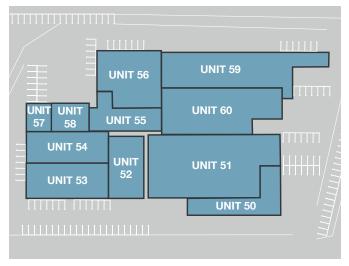

## **Accommodation**

| Unit    | sq m     | sq ft  |
|---------|----------|--------|
| 51      | 1,747    | 18,805 |
| 59 & 60 | 2,015.80 | 21,698 |
| Total   | 3,762.80 | 40,503 |

# **Unit 51**

- Two bay warehouse
- Min 4.5 eaves
- 7.3m wide sliding doors
- · Two storey offices
- · Dedicated parking

#### Unit 59 & 60

- Two bay warehouse
- 6.6m wide sliding doors
- Two level access doors
- Min 4.8m eaves
- Single storey offices