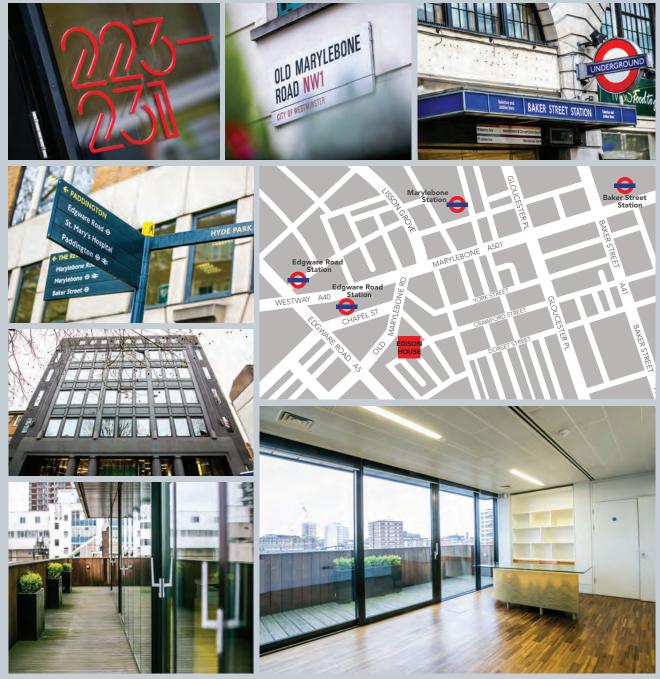

#### LOCATION

Connecting Paddington Basin to Marylebone. Located on the North Side of Old Marylebone Road close to its junction with Edgware Road. The property is located between numerous Underground Stations namely Paddington, Edgware Road, Baker Street, Marble Arch – all within a short walking distance. Within the immediate area are the bars and restaurants of Paddington Basin, Marylebone and Portman Estate. The amazing open spaces of Regents Park & Hyde Park are both within a 10 minute walk.