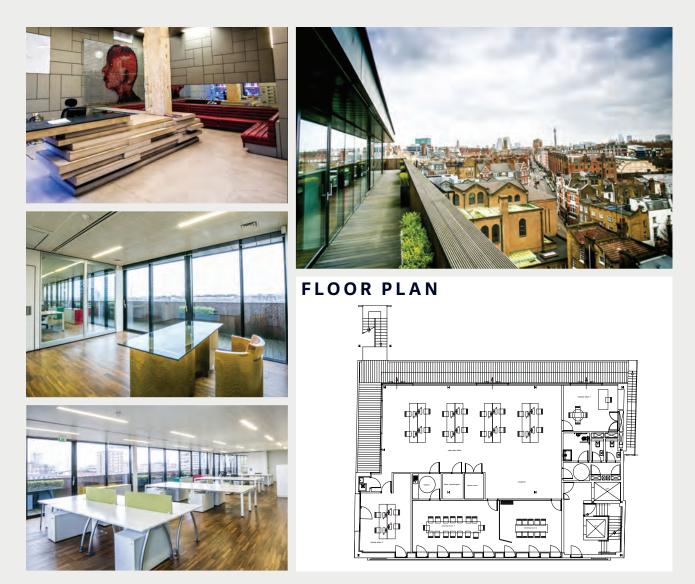

#### ACCOMMODATION

Named in honour of Thomas Edison, this is an office building almost unlike any other in the West End. Designed by both Harry Handlesman, the man who bought loft living to London and Adjaye Associates, the Building was stripped back to raw effect in 2011 entering via a triple height reception area. This Penthouse floor has been designed to Grade A Specification benefitting from Panoramic 180° clear views around London and wrap around roof terrace. The floor totals 3,126 sq ft arranged as an open plan area for up to 36 desks, 2 private offices, 2 interconnecting meeting rooms & kitchenette. In addition, the floor is fully connected and ready to move into. **LEASE** By way of a new sublease for a minimum term of 12 months. The lease will be excluded from the Landlord and Tenant Act 1954.

#### **Floor Area**

3,126 sq ft 290 sq m