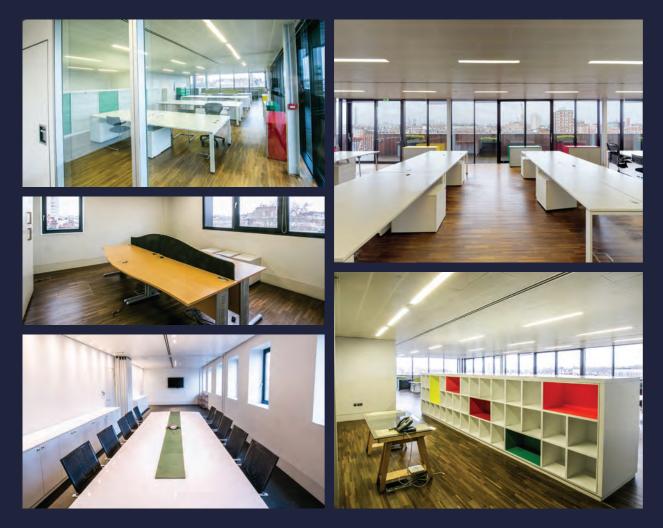

#### ACCOMMODATION

Named in honour of Thomas Edison, this is an office building almost unlike any other in the West End. Designed by both Harry Handlesman, the man who bought loft living to London and Adjaye Associates, the Building was stripped back to raw effect in 2011 entering via a triple height reception area. This Penthouse floor has been designed to Grade A Specification benefitting from Panoramic 180° clear views around London and wrap around roof terrace. The floor totals 3,126 sq ft arranged as an open plan area for up to 36 desks, 2 private offices, 2 interconnecting meeting rooms & kitchenette. In addition, the floor is fully connected and ready to move into. **LEASE** By way of a new sublease for a minimum term of 12 months. The lease will be excluded from the Landlord and Tenant Act 1954.

#### AMENITIES

| æ              | Architecturally designed triple height reception |
|----------------|--------------------------------------------------|
| Æ              | 180° views, private roof terrace                 |
| (j)            | Parking (by separate arrangement)                |
| Ē              | 2 passenger lifts                                |
| Ē              | 1 x goods lift                                   |
|                | Air conditioned                                  |
| å              | 24/7 reception                                   |
| -              | WCs & shower                                     |
| $\blacksquare$ | Superb natural light                             |
|                | Fully fitted / plug & play available             |