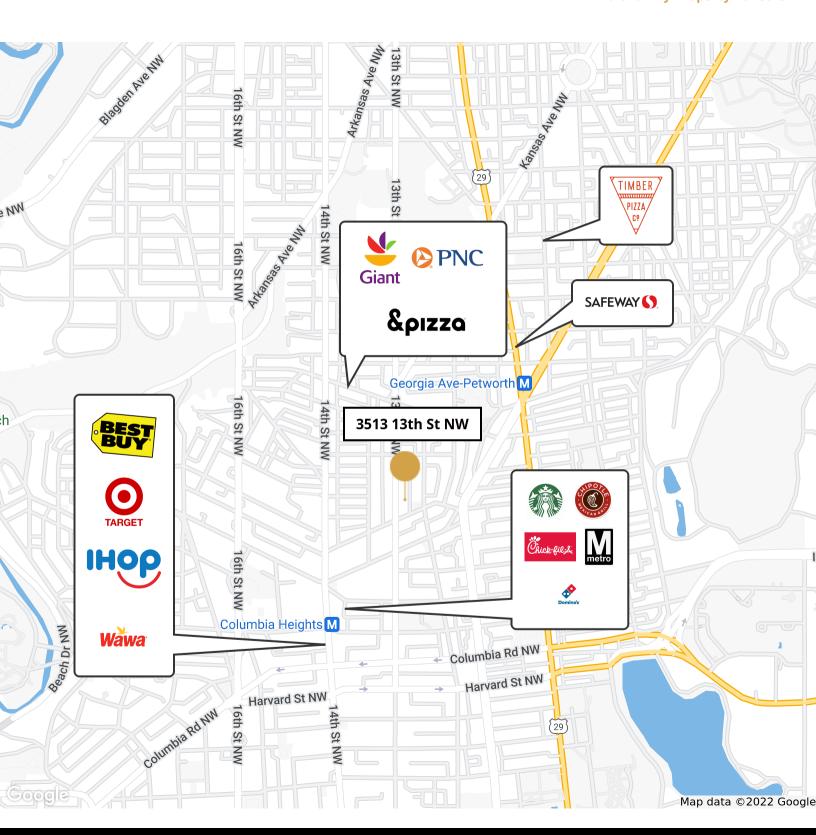

## LOCATION DESCRIPTION

3513 13th St NW, is a rarely available multi-family property centrally located in Northwest Washington, DC. The building is situated in in the heart of Columbia Heights, blocks away from the Columbia Heights and Petworth Metro Stations. In addition, the property is steps away from a variety of shops, parks, and well known DC restaurants.