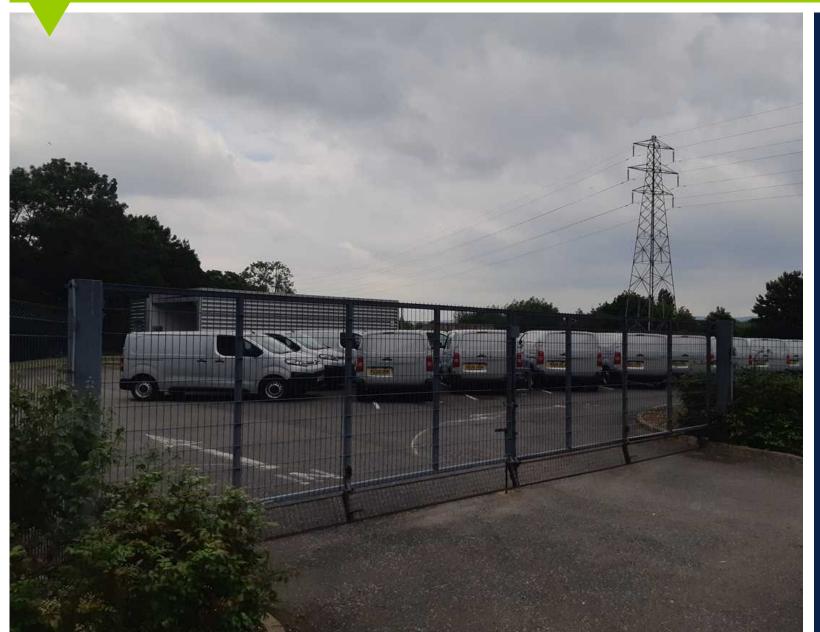

## Description

The site is approximately 0.94 of an acre, predominantly level and benefits from a tarmac and crushed stone surface with a shared gated access off Blaisdon Way.

The site has most recently been used for vehicle storage purposes and has a number of marked parking bays. A vehicle wash down facility and a CCTV installation available by separate negotiation.

The site is located to the rear of Enterprise Car Rental and is separately accessed.