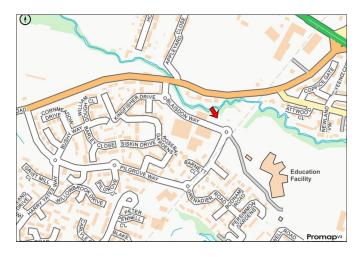

### Location

The site is situated north west of Cheltenham town centre with access from Blaisdon Way off the B4634 Haydon Road, close to its junction with the A4019 Tewkesbury Road.

Tewkesbury Road provides access to Junction 10 of the M5 Motorway approximately 2 miles north west and to Cheltenham town centre approximately 2.5 miles south east. Junction 11 of the M5 is approximately 4 miles south west.