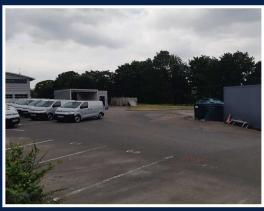

## Description

The site is approximately 0.94 of an acre, predominantly level and benefits from a tarmac and crushed stone surface with a shared gated access off Blaisdon Way.

The site has most recently been used for vehicle storage purposes and has a number of marked parking bays. A vehicle wash down facility and a CCTV installation available by separate negotiation.