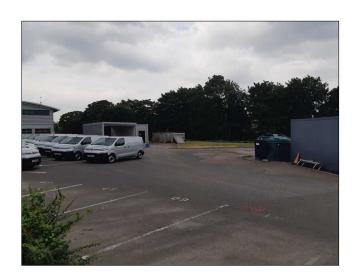

The site is located to the rear of Enterprise Car Rental and is separately accessed.

## Description

The site is approximately 0.94 of an acre, predominantly level and benefits from a tarmac and crushed stone surface with a shared gated access off Blaisdon Way.

The site has most recently been used for vehicle storage purposes and has a number of marked parking bays. A vehicle wash down facility and a CCTV installation available by separate negotiation.