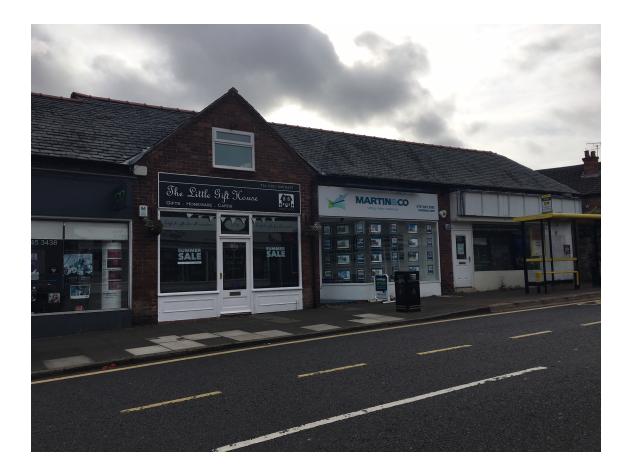

# 27c Church Road, Bebington, Wirral, CH63 7PG

#### Description

The property comprises a single storey lock up shop unit extending to 38.86 m<sup>2</sup> (418 ft<sup>2</sup>). The premises are suitable for a number of uses subject to planning.

#### Location

The premises are located in a prominent main road position on Church Road (the B5136) close by is Bebington Civic Centre and there is a large free car park opposite. Other traders represented on Church Road include Boots Chemists, Whitegates and Bradshaw Farnham and Lea Estate Agents.