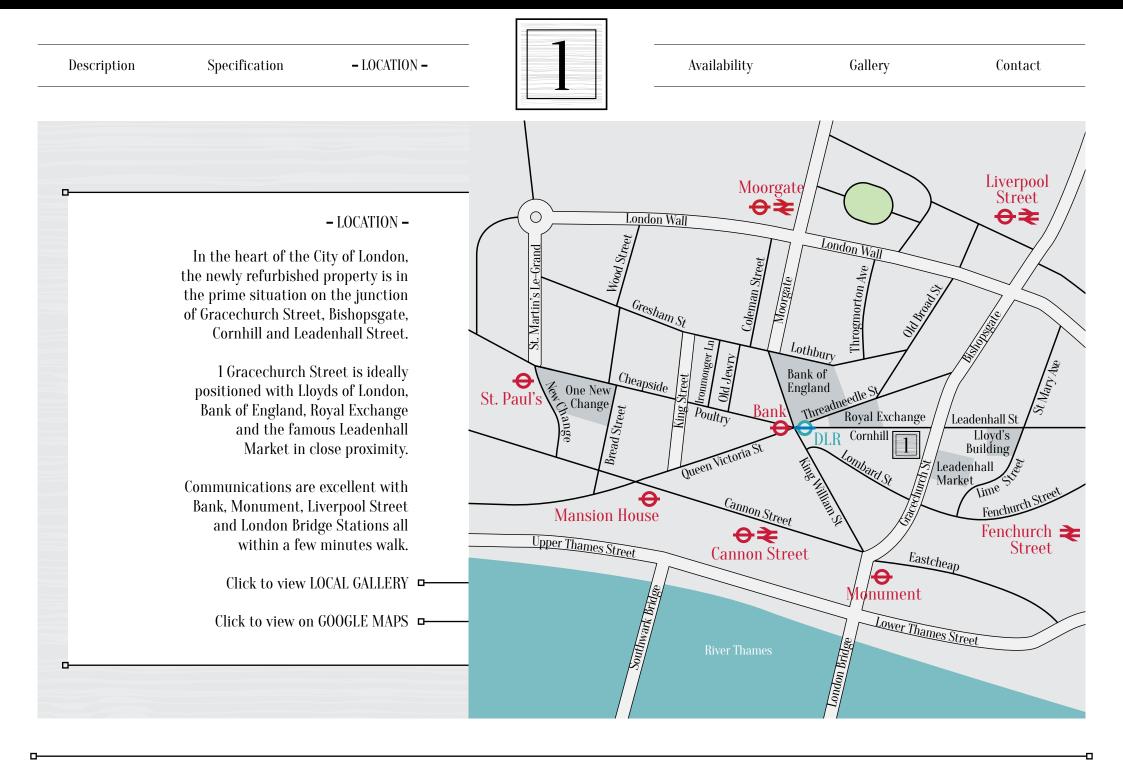

Description Specification - LOCATION -

Availability Gallery Contact

Back to map ──□

Description Specification Location — AVAILABILITY — Gallery Contact

Description Specification Location

Availability – GALLERY – Contact