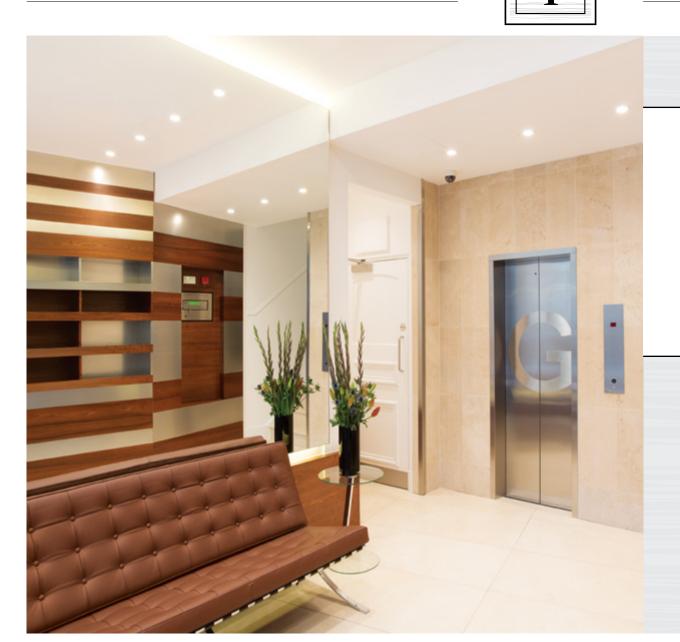

Description - SPECIFICATION - Location Availability Gallery Contact

- SPECIFICATION -

- New Entrance Hall
- New Air Conditioning
- Refurbished Passenger Lift
- New LG7 Compliant Lighting
- New Showers & WCs
- Secure Basement With Bicycle Storage