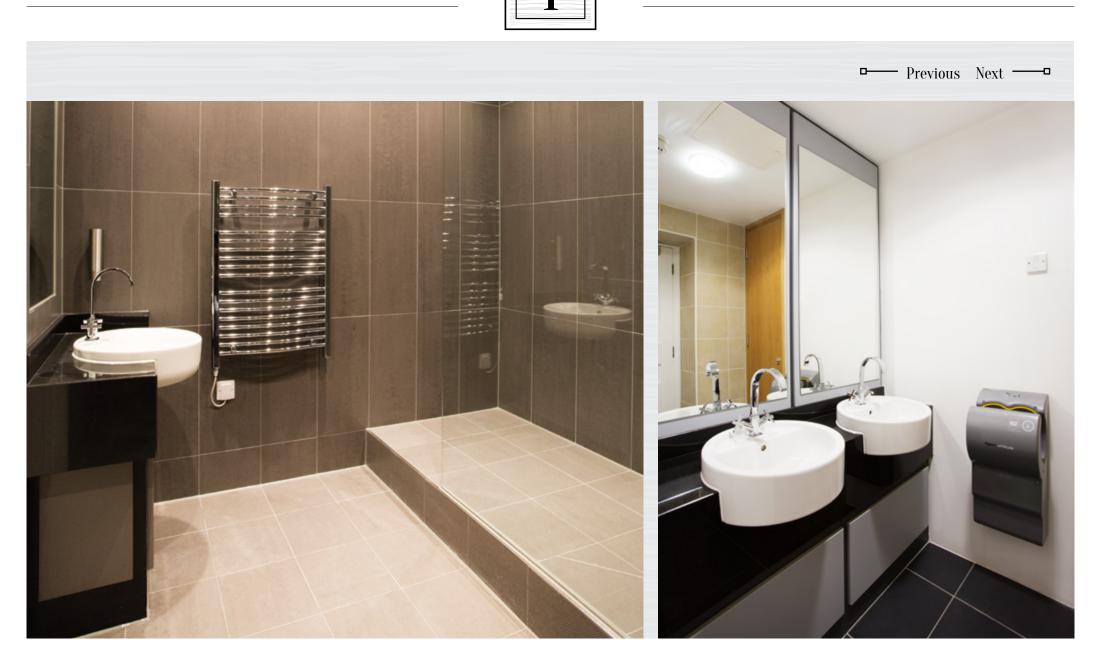

Description - SPECIFICATION - Location Availability Gallery Contact

- SPECIFICATION -

- New Entrance Hall
- New Air Conditioning
- Refurbished Passenger Lift
- New LG7 Compliant Lighting
- New Showers & WCs
- Secure Basement With Bicycle Storage