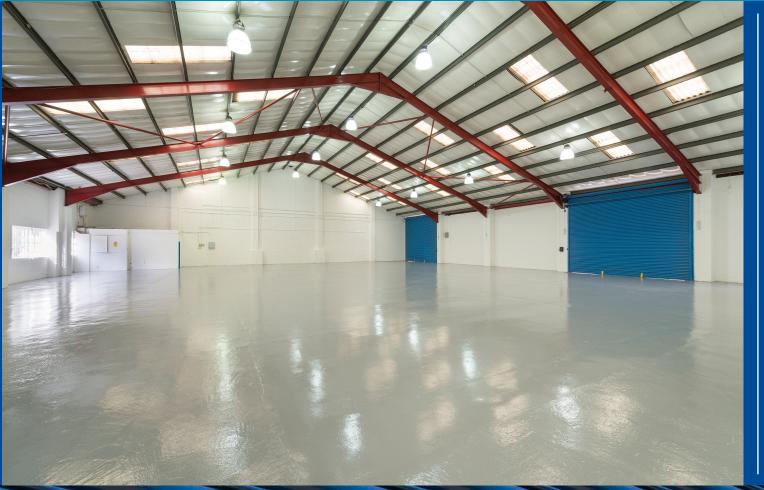

#### Description

The unit is end of terrace and comprises a warehouse with clear span steel portal frame fronted by 2 storey offices.

The warehouse has an eaves height of 4.87m and a height to the roof apex of 9.03m. Loading access is provided by 2 surface level doors with generous hard standing and there is additional parking for up to 20 cars

#### Specification

- 2 Level loading doors
- 2 storey integral offices
- Eaves height 4.87m
- (roof apex height 9.03m)
- 3 phase electricity
- Staff welfare facilities
- Excellent parking/loading

Southern Electric