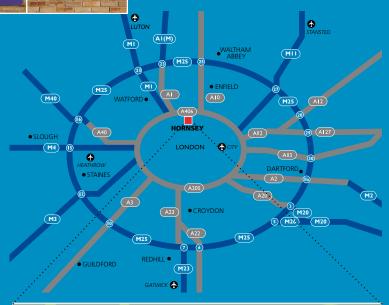

#### Location

access

Cranford Way Industrial Estate is situated off the A103 Tottenham Lane close to the A406 North Circular Road. Hornsey overground station is within walking distance and provides regular services to Kings Cross and Moorgate via Finsbury Park (Piccadilly Line and Victoria Line). This is an ideal location from which to serve the City and West End and the wider Greater London market.

#### Communications

|          | A406 North Circular      | 3 miles    |
|----------|--------------------------|------------|
|          | Central London           | 7 miles    |
|          | M1 Junction 2            | 8 miles    |
| <b>R</b> | M25 Junction 25          | 8 miles    |
|          | Hornsey to Finsbury Park | 5 minutes  |
|          | Hornsey to Kings Cross   | 16 minutes |