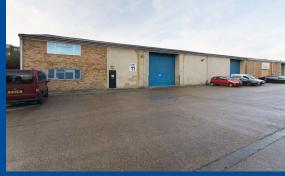

# UNIT 11 Cranford way industrial estate

Images are of the unit prior to current tenant's occupation

Warehouse/Industrial unit To Let 12,840 sq ft (1,192.84 sq m)

#### Description

The unit is end of terrace and comprises a warehouse with clear span steel portal frame fronted by 2 storey offices.

The warehouse has an eaves height of 4.87m and a height to the roof apex of 9.03m. Loading access is provided by 2 surface level doors with generous hard standing and there is additional parking for up to 20 cars