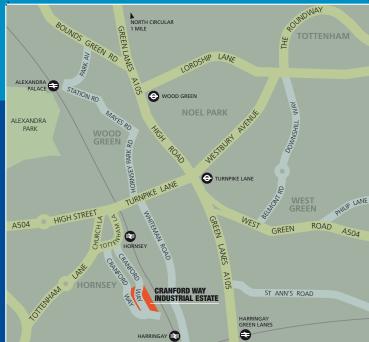

#### Location

access

Cranford Way Industrial Estate is situated off the A103 Tottenham Lane close to the A406 North Circular Road. Hornsey overground station is within walking distance and provides regular services to Kings Cross and Moorgate via Finsbury Park (Piccadilly Line and Victoria Line). This is an ideal location from which to serve the City and West End and the wider Greater London market.