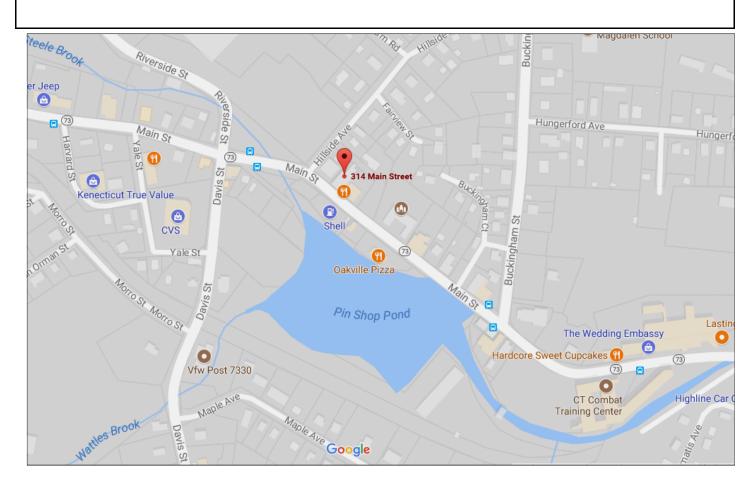

## FOR LEASE

314 Main Street Oakville, CT 06779

- 1 ground level retail units available
- . 1,000 S/F
- · Rent includes gas heat
- 13,000 vehicles pass by each day on average per DOT
- . 3 miles to I-84
- 1 mile to Route 8
- Busy downtown location

|                       | PROPERT                   | Y DATA FORM               |                               |
|-----------------------|---------------------------|---------------------------|-------------------------------|
| PROPERTY ADDRESS      | 314 Main Street           |                           |                               |
| CITY, STATE           | Oakville, CT 06779        |                           |                               |
|                       |                           |                           |                               |
| BUILDING INFO         |                           | MECHANICAL EQUIP          |                               |
| Total S/F             | 1,000 s/f                 | Air conditioning          | A/C units                     |
| Number of floors      | 1                         | Sprinkler / Type          | No                            |
| Avail S/F             | 1,000 s/f                 | Type of heat              | Gas                           |
| Exterior construction | Brick                     | OTHER                     |                               |
| Interior construction | Drywall / sheet           | Parking                   | On street and small           |
|                       | Plywood / panel<br>Carpet |                           | parking lot across the street |
| Ceiling height        | 10'                       | Interstate / distance to  | I-84 / 3 miles                |
| Roof                  | Tar / gravel              | State Route / distance to | Route 8 / 1 mile              |
| Date built            | 1985                      | TERMS                     |                               |
| UTILITIES             |                           | Lease rate for Unit 1     | \$900.00 / month              |
| Sewer                 | City                      |                           | Includes heat                 |
| Water                 | City                      |                           |                               |
| Gas                   | Yes                       |                           |                               |
| Electric              | Yes                       |                           |                               |
|                       |                           |                           |                               |