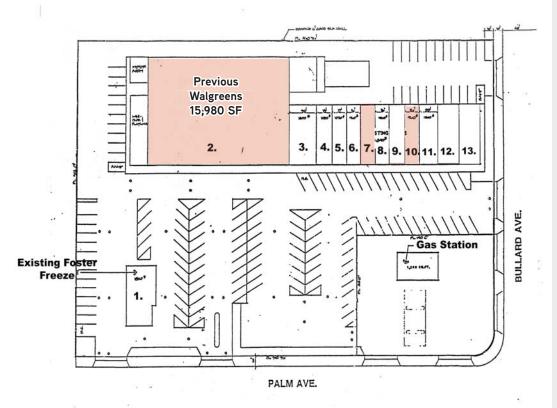

## Asking Rent

See Site Plan (NNN approx. \$0.39 psf)

- 1. Foster Freeze
- 2. AVAILABLE 15,980 SF \$0.85 PSF, NNN
- 3. Consignment Emporium
- 4. Step Up Nutrition
- 5. CA Nails
- 6. Poodle Town Grooming
- 7. AVAILABLE 960 SF \$1.45 PSF, NNN
- 8. Rainbow Flowers
- 9. Unique Threading
- 10. AVAILABLE (Former Salon) 960 SF \$1.45 PSF, NNN
- 11. Flower City Restaurant
- 12. Straight Edge Barbershop
- 13. Pico de Gallo Mexican Restaurant