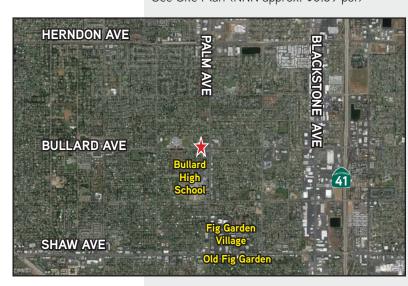

# Bullard & Palm Shopping Center

SWC BULLARD AND PALM AVENUES, FRESNO, CALIFORNIA

#### Location

Southwest corner of Bullard and Palm Avenues, Fresno, CA

#### **Customer Traffic**

Over 40,000 cars per day in intersection