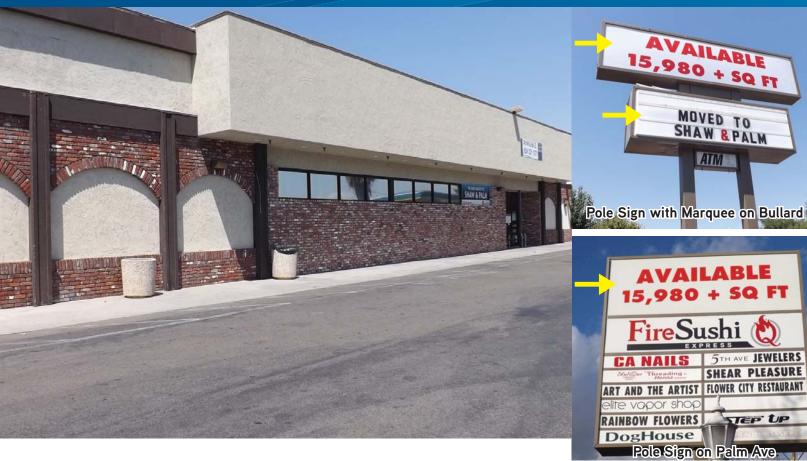

# **Anchor Space and Shops Available!**

- > High Traffic Intersection
- > Over 40,000 Cars Per Day Exposure
- Near Bullard High School and Tenaya Middle School
- > High Income Area
- > Monument Signage Available

#### Size Availability

960 SF to 15,980 SF

## Asking Rent

See Site Plan (NNN approx. \$0.39 psf)

- 1. Foster Freeze
- 2. AVAILABLE 15,980 SF \$0.85 PSF, NNN
- 3. Consignment Emporium
- 4. Step Up Nutrition
- 5. CA Nails
- 6. Poodle Town Grooming
- 7. AVAILABLE 960 SF \$1.45 PSF, NNN
- 8. Rainbow Flowers
- 9. Unique Threading
- 10. AVAILABLE (Former Salon) 960 SF \$1.45 PSF, NNN
- 11. Flower City Restaurant
- 12. Straight Edge Barbershop
- 13. Pico de Gallo Mexican Restaurant