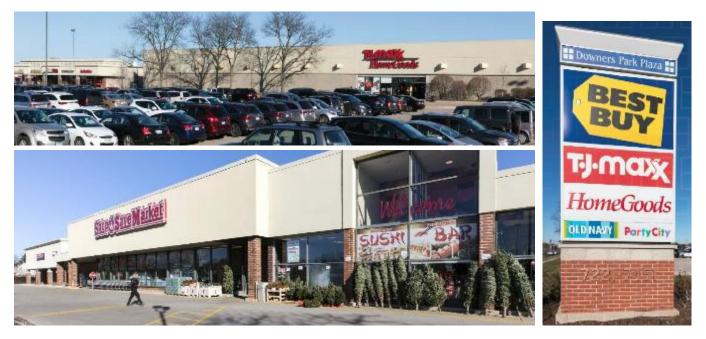

## Downers Park Plaza – Downers Grove (Chicago), IL

## **Deal summary:**

- 12,000 sf former Walgreens recently available (unit 1), 2,500 sf (unit 9), as well as 6,000 sf (unit 12),
- Diverse anchors including long term lease with grocer anchor, Shop N Save Markets, TJ Maxx/HomeGoods combo store, Best Buy, Old Navy, Party City, Dollar Tree
- Strong anchor sales and sales growth many national retailers ranking toward the top of their Regions
- Consistent dense and moneyed demographics with incomes over \$100,000 in 1, 3, and 5 mile radius
- Strong regional location along the 75th St retail corridor, the primary shopping destination serving the Downers Grove and neighboring Darien and Woodridge communities
- Highly visible site located at a signalized intersection featuring monument signage with heavy daytime traffic on 75th St and Lemont Rd (more than 61,000 CPD combined)