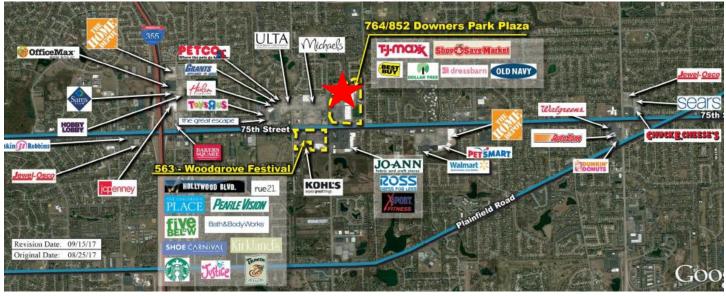

## Downers Park Plaza – Downers Grove (Chicago), IL

## **Deal summary:**

- 12,000 sf former Walgreens recently available (unit 1), 2,500 sf (unit 9), as well as 6,000 sf (unit 12),
- Diverse anchors including long term lease with grocer anchor, Shop N Save Markets, TJ Maxx/HomeGoods combo store, Best Buy, Old Navy, Party City, Dollar Tree
- Strong anchor sales and sales growth many national retailers ranking toward the top of their Regions
- Consistent dense and moneyed demographics with incomes over \$100,000 in 1, 3, and 5 mile radius
- Strong regional location along the 75th St retail corridor, the primary shopping destination serving the Downers Grove and neighboring Darien and Woodridge communities
- Highly visible site located at a signalized intersection featuring monument signage with heavy daytime traffic on 75th St and Lemont Rd (more than 61,000 CPD combined)