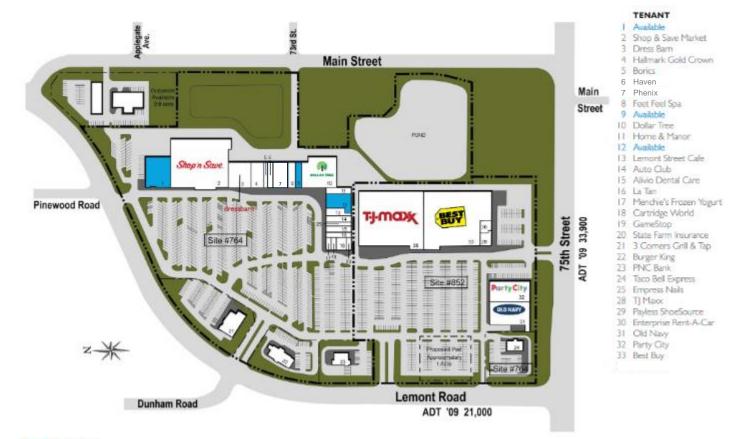

## **Deal summary:**

- 12,000 sf former Walgreens recently available (unit 1), 2,500 sf (unit 9), as well as 6,000 sf (unit 12),
- Diverse anchors including long term lease with grocer anchor, Shop N Save Markets, TJ Maxx/HomeGoods combo store, Best Buy, Old Navy, Party City, Dollar Tree
- Strong anchor sales and sales growth many national retailers ranking toward the top of their Regions
- Consistent dense and moneyed demographics with incomes over \$100,000 in 1, 3, and 5 mile radius
- Strong regional location along the 75th St retail corridor, the primary shopping destination serving the Downers Grove and neighboring Darien and Woodridge communities
- Highly visible site located at a signalized intersection featuring monument signage with heavy daytime traffic on 75th St and Lemont Rd (more than 61,000 CPD combined)

## **PMAT** Companies

Availability