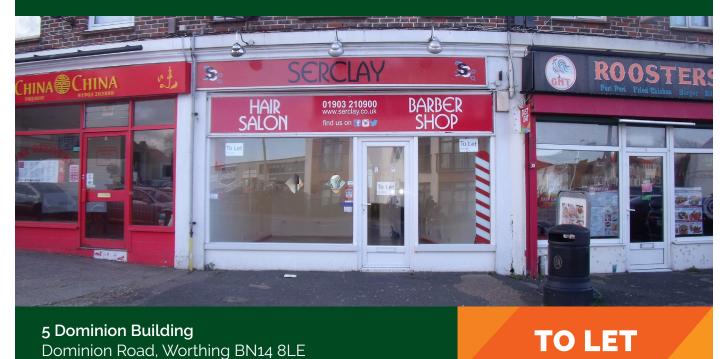

# A1 RETAIL UNIT ON PARADE

Total Size 487 Sq Ft (45.24 Sq M)

### Location

The property is located on Dominion Road in a mixed commercial parade and residential area. Nearby occupiers are Tescos, Wicks, Premier Stores and other A3/A5 units.