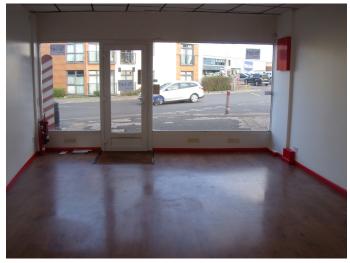

### Accommodation

The premises are arranged over the ground floor of a two storey building.

The property has the following approximate NIA:

| Area   | Sq Ft     | Sq M       |
|--------|-----------|------------|
| Area 1 | 487 sq ft | 45.24 sq m |