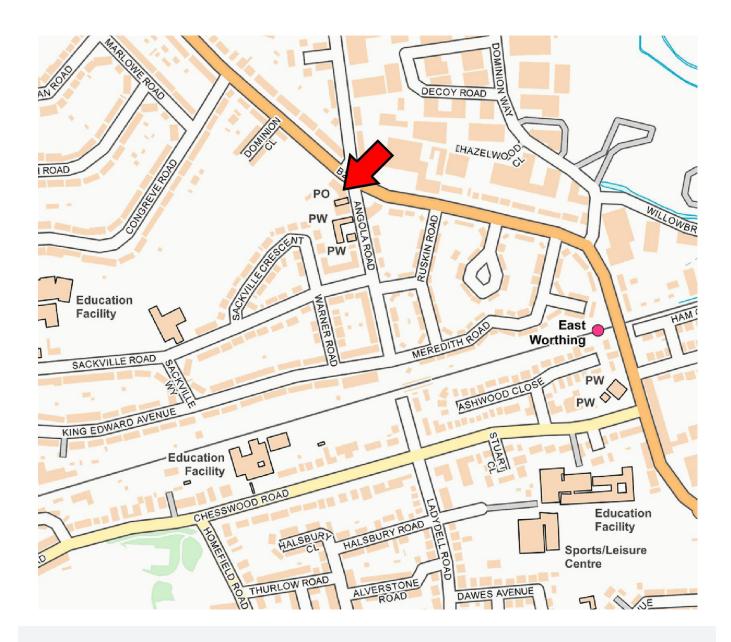

### Location

The property is located on Dominion Road in a mixed commercial parade and residential area. Nearby occupiers are Tescos, Wicks, Premier Stores and other A3/A5 units.