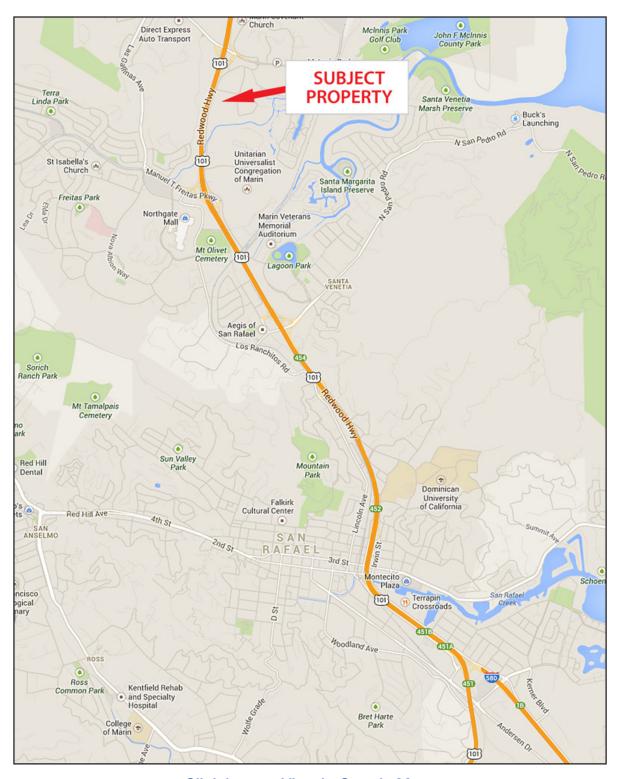

#### **Location Description:**

South of Lucas Valley Road, east of the 101 Freeway on the Redwood Highway frontage road.

Click here to View in Google Maps

4340 Redwood Highway (La Plaza), Ste. B-52, San Rafael, CA 94903