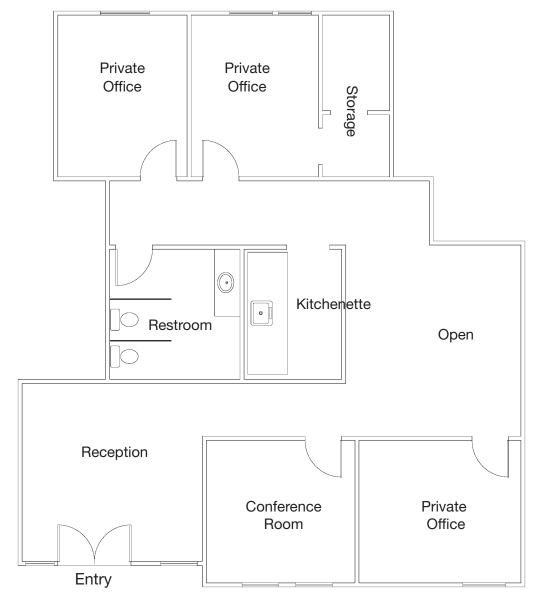

### 4340 Redwood Highway, Ste. B-52, San Rafael, CA

- 3 Private Offices
- Reception Area
- Conference Room
- Kitchenette & Restroom
- Plenty of Free Parking

#### **Building/Space Description:**

This office suite is comprised of a spacious reception area, three private offices, a conference room, a storage room, kitchenette and two-stall bathroom. It is part of a ten-building campus that surrounds a garden courtyard, with ample parking.

#### Floor Plan