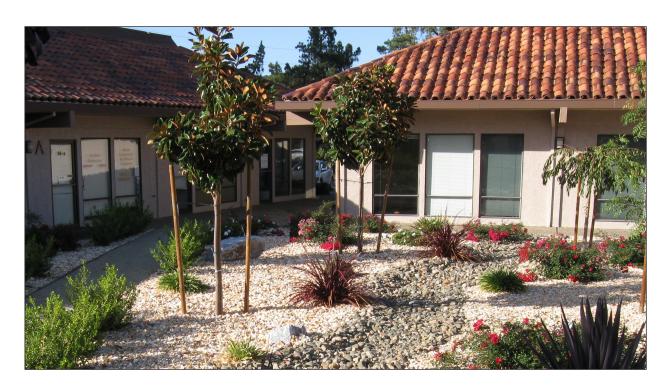

#### **Building/Space Description:**

This office suite is comprised of a spacious reception area, three private offices, a conference room, a storage room, kitchenette and two-stall bathroom. It is part of a ten-building campus that surrounds a garden courtyard, with ample parking.

#### **Space Information/Features:**

Total Available Square Feet: 1,399 +/- sq. ft. Views: Courtyard gardens

Kitchen: Yes

Number of Parking Spaces: 343 unreserved on site