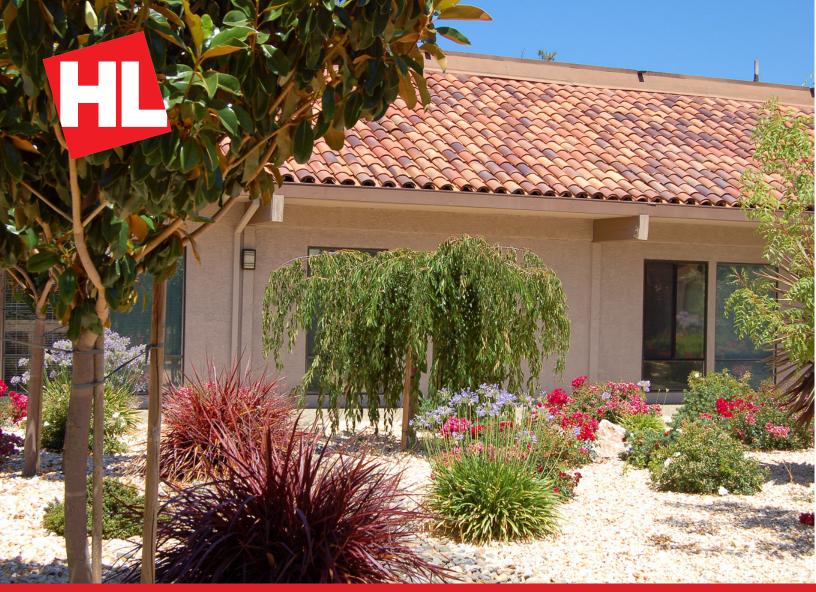

#### **Building/Space Description:**

This office suite is comprised of a spacious reception area, three private offices, a conference room, a storage room, kitchenette and two-stall bathroom. It is part of a ten-building campus that surrounds a garden courtyard, with ample parking.

#### **Space Information/Features:**

Total Available Square Feet: 1,399 +/- sq. ft. Views: Courtyard gardens

Kitchen: Yes

Number of Parking Spaces: 343 unreserved on site