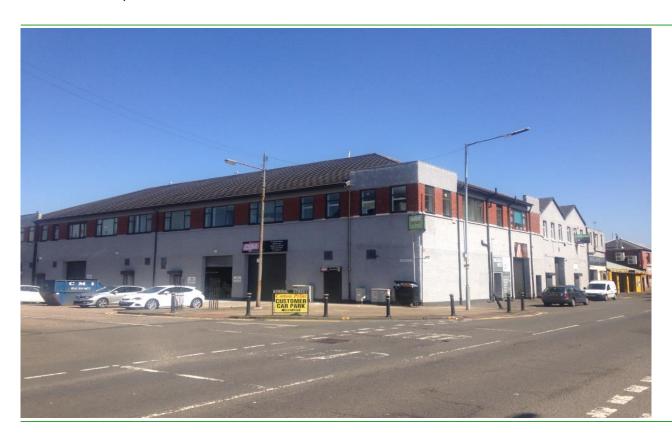

## MILNPARK STUDIOS GLASGOW

# TO LET 1st FLOOR OFFICE / STUDIO ACCOMMODATION 410 – 2,864 sq ft

Milnpark Studios 20 Milnpark Street Glasgow G41 1BB

Refurbished office/studio accommodation within a popular business location.

- excellent access to both M8 and M74 motorways
- Kinning Park & Shields Road Underground Stations within a 5 minute walk
- · free on-street parking
- · flexible terms available

### Description

The subjects comprise open-plan first floor studio/office space adjoining Abergate House Business Centre.

The accommodation has undergone recent refurbishment works and benefits from a suspended ceiling throughout with integrated modern lighting units, painted plaster walls, double glazing, gas central heating, perimeter power and data points. New male & female WC facilities and a kitchen tea prep facility have recently been installed.