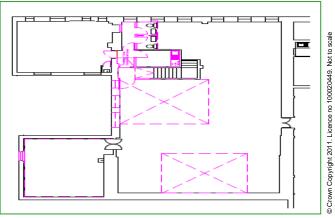

### Description

The subjects comprise open-plan first floor studio/office space adjoining Abergate House Business Centre.

The accommodation has undergone recent refurbishment works and benefits from a suspended ceiling throughout with integrated modern lighting units, painted plaster walls, double glazing, gas central heating, perimeter power and data points. New male & female WC facilities and a kitchen tea prep facility have recently been installed.

#### Accommodation

The accommodation is available in part or in whole from 410 - 2,864 sq ft.

The subjects are available on FRI terms at a rental of £7/sq ft.