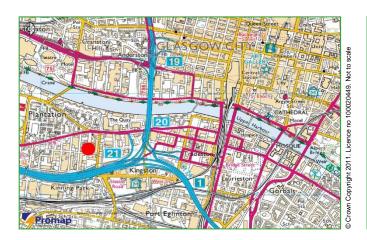

#### Location

The Milnpark Studios are situated on the north side of Milnpark Street between its junctions with Admiral Street and Seaward Street within the Kinning Park area of Glasgow approximately 1 mile south of the city centre.

Kinning Park is a popular business location with convenient access to the Scottish Motorway Network. M8 motorway access is available via Junction 20 or 21 providing access to Glasgow City Centre, Edinburgh as well as Glasgow International Airport which is a 10 minute drive west. The M74 is accessible via Junction 1 approximately 1 mile east.

Kinning Park and Shields Road Underground Stations are located only a 5-minute walk away east and west whilst numerous bus services operate along Paisley Road south of the property.