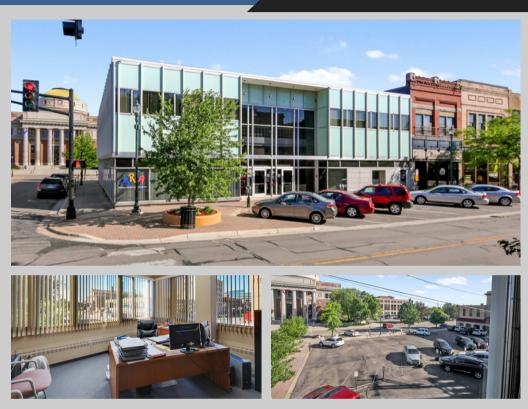

## 717 W ST. GERMAIN ST, ST. CLOUD FOR SALE

Historic building conveniently located on West St. Germain Street in downtown St. Cloud. This two-story office building has great visibility and is within walking distance to the Stearns County courthouse/administrative building, restaurants, retail stores and more. Situated on a 16,250 sq. ft. lot, the building has a total finished area above grade of 15,480 sq. ft. In addition to the 15,480 finished sq. ft. above grade is an additional 7,740 finished sq. ft. in the basement giving you a total of 23,220 finished sq. ft. The building features large open areas that can be remodeled to fit your needs, 23 private offices, a large break room, two elevators, 26 private parking spots and much more.