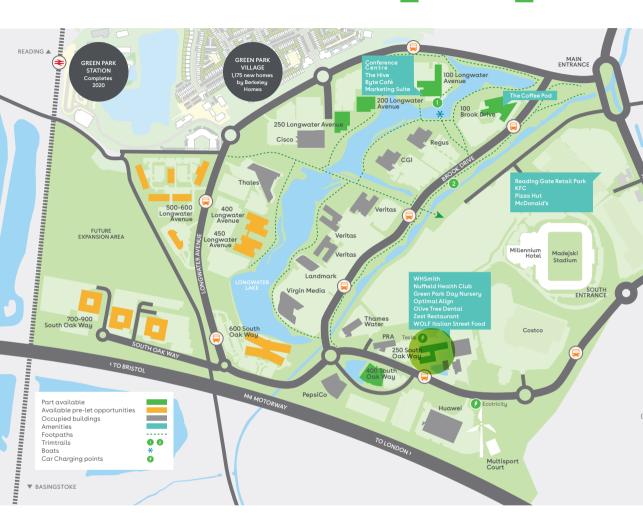

headquarters building with feature glass elevations.

This modern, sensitively designed building has plenty of outside space, including a completely remodelled entrance and atrium, to give a sense of community. Transport facilities are particularly good, with ample parking and bicycle racks.





## **AVAILABLE SPACE**



| Schedule of availability |          | sq ft  | sq m  | Parking |
|--------------------------|----------|--------|-------|---------|
| Second floor             | Suite 25 | 4,594  | 427   | 16      |
| Ground floor             | Suite 7  | 7,655  | 711   | 24      |
| Ground floor             | Suite 1  | 4,811  | 447   | 15      |
| Total                    |          | 17,060 | 1,585 | 55      |









## **GREENPARK.CO.UK**

🤊 @GreenParkUK

**O** Gre

GreenParkUK



Find out more about bringing your business to Green Park. Contact our appointed leasing agents or visit: greenpark.co.uk

These particulars are not an offer or contract, nor part of one. Any information given is entirely without responsibility or warranty whatsoever. March 2020.



### CUSHMAN & WAKEFIELD

**Charles Dady** +44 (0)20 7152 5273 +44 (0)7793 808 273

Henry Harrison +44 (0)20 7152 5403 +44 (0)7785 222 430

**Cameron Frazer** +44 (0)20 7152 5425 +44 (0)7710 965 302



Keith Wise +44 (0)118 959 7555 +44 (0)7802 946 166

**Duncan Campbell** +44 (0)118 959 7555 +44 (0)782 734 1503