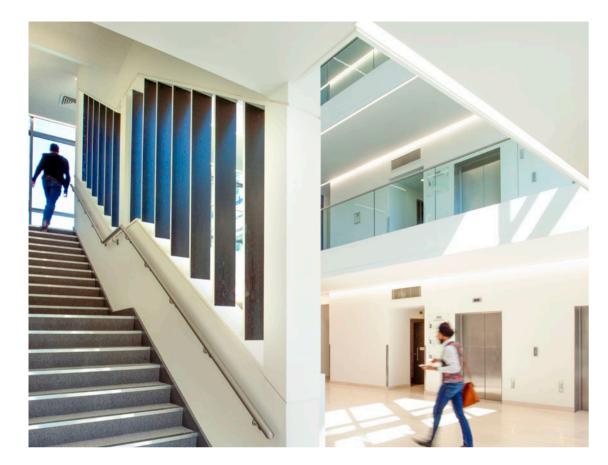

#### 250 South Oak Way is a stylish headquarters building with feature glass elevations.

This modern, sensitively designed building has plenty of outside space, including a completely remodelled entrance and atrium, to give a sense of community. Transport facilities are particularly good, with ample parking and bicycle racks.