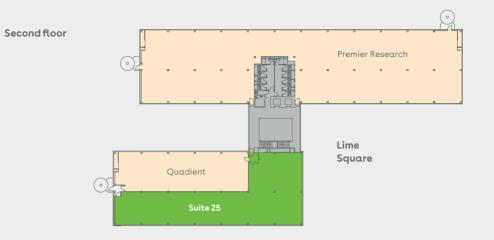

## **AVAILABLE SPACE**

| Schedule of availability |          | sq ft  | sq m  | Parking |
|--------------------------|----------|--------|-------|---------|
| Second floor             | Suite 25 | 4,594  | 427   | 16      |
| Ground floor             | Suite 7  | 7,655  | 711   | 24      |
| Ground floor             | Suite 1  | 4,811  | 447   | 15      |
| Total                    |          | 17,060 | 1,585 | 55      |