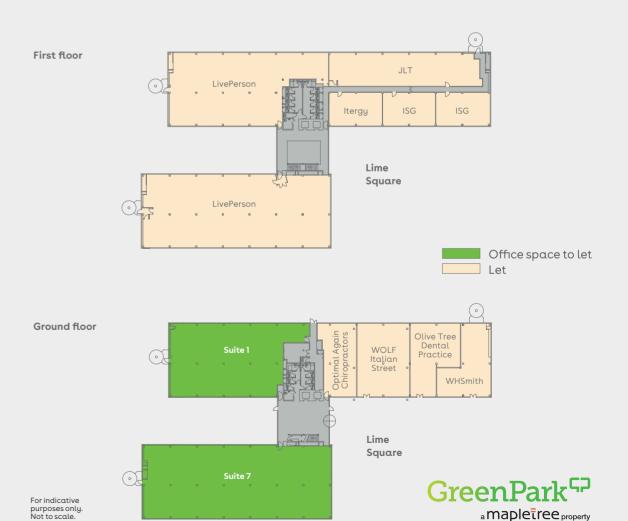

## **AVAILABLE SPACE**

| Schedule of availability |          | sq ft  | sq m  | Parking |
|--------------------------|----------|--------|-------|---------|
| Second floor             | Suite 25 | 4,594  | 427   | 16      |
| Ground floor             | Suite 7  | 7,655  | 711   | 24      |
| Ground floor             | Suite 1  | 4,811  | 447   | 15      |
| Total                    |          | 17,060 | 1,585 | 55      |