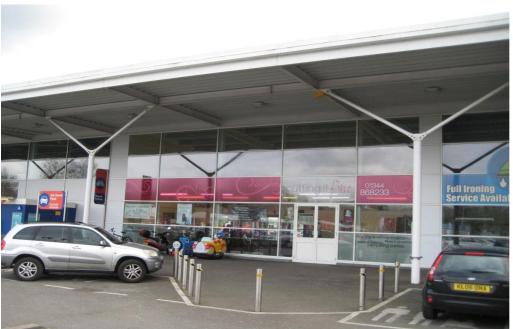

#### DESCRIPTION

The Tesco Superstore of which the premises form part is approximately 6,864 sq m / 73,883 sq ft gross internal area with 411 dedicated parking spaces.

The subject unit faces onto the car park, adjacent to the main store entrance. Other occupiers in addition to Tesco include Costa Coffee and Timpson.

## ACCOMMODATION

The premises are currently arranged open plan to front, with two rooms and one kitchen with WC to the rear.

The unit enjoys a double ceiling height of  $6.63\,\mathrm{m}$  /  $21\,\mathrm{ft}$  9 ins together with the following approximate dimensions and floor areas:-