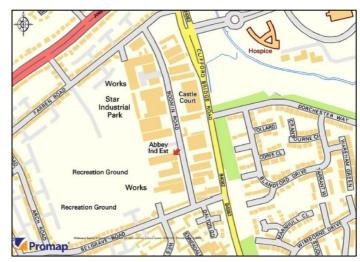

#### Location

Abbey Industrial Estate is situated to the southern end of Bodmin Road, approximately 3 miles east of Coventry City Centre. Bodmin Road adjoins the A4600, which leads to the M6 (J2), M69 (J1) interchange, approximately 1 mile to the north east.