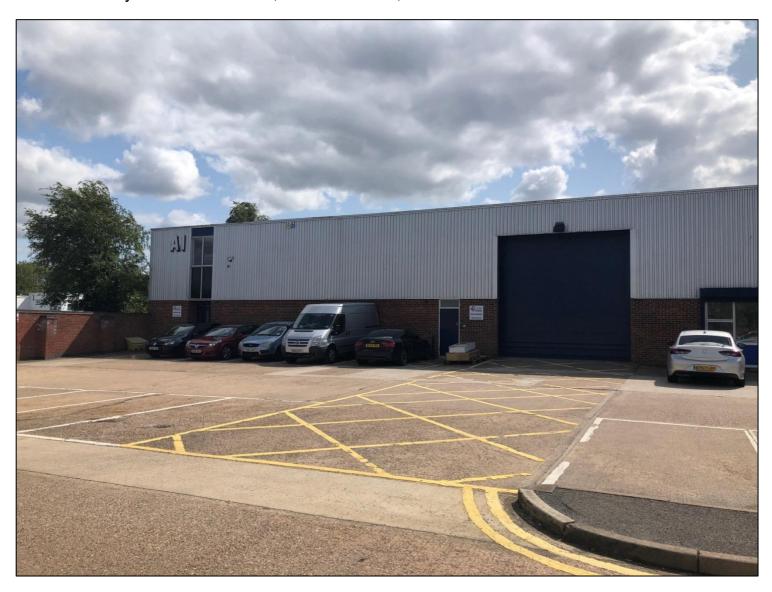

#### Location

Abbey Industrial Estate is situated to the southern end of Bodmin Road, approximately 3 miles east of Coventry City Centre. Bodmin Road adjoins the A4600, which leads to the M6 (J2), M69 (J1) interchange, approximately 1 mile to the north east.

#### **Description**

The property comprises a modern end terrace steel portal frame building and benefits from a 6m eaves height, good quality ancillary offices split over two floors, one level access loading door, concrete painted floor, lighting throughout and ample on site car parking.