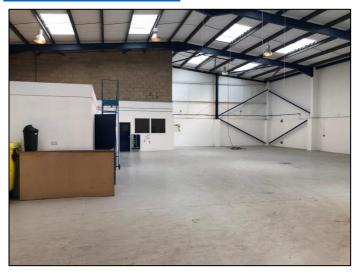

#### **Description**

The property comprises a modern end terrace steel portal frame building and benefits from a 6m eaves height, good quality ancillary offices split over two floors, one level access loading door, concrete painted floor, lighting throughout and ample on site car parking.

### **Accommodation (GIA)**

| Industrial/Warehouse Area<br>Ground Floor Offices, Entrance | <b>sq ft</b><br>4,935 | <b>sq m</b><br>458.46 |
|-------------------------------------------------------------|-----------------------|-----------------------|
| Hall and WC's                                               | 490                   | 45.52                 |
| First Floor Offices and WC                                  | 416                   | 38.64                 |
| Total GIA:                                                  | 5,841                 | 542.62                |