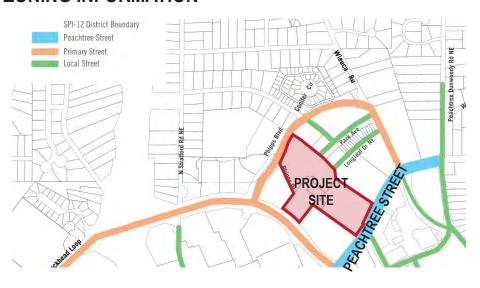

## **ZONING INFORMATION**

Walk Zone (min.) 10 ft
Amenity Zone (min.) 5 ft
Supplemental Zone 10 ft - 25ft
25 ft - 40ft

#### LEGEND

PROPERTY LINE

25' UTILITY SET BACK

30' FIRE CLEARANCE SET BACK

ACCESS VIA EASEMENT

TRAFFIC LIGHTS

SPOT ELEVATIONS

VEHICLE ACCESS POINTS

PEDESTRIAN ACCESS POINTS

PRIMARY MALL ENTRANCE

SECONDARY MALL ENTRANCE

PEDESTRIAN ACCESS