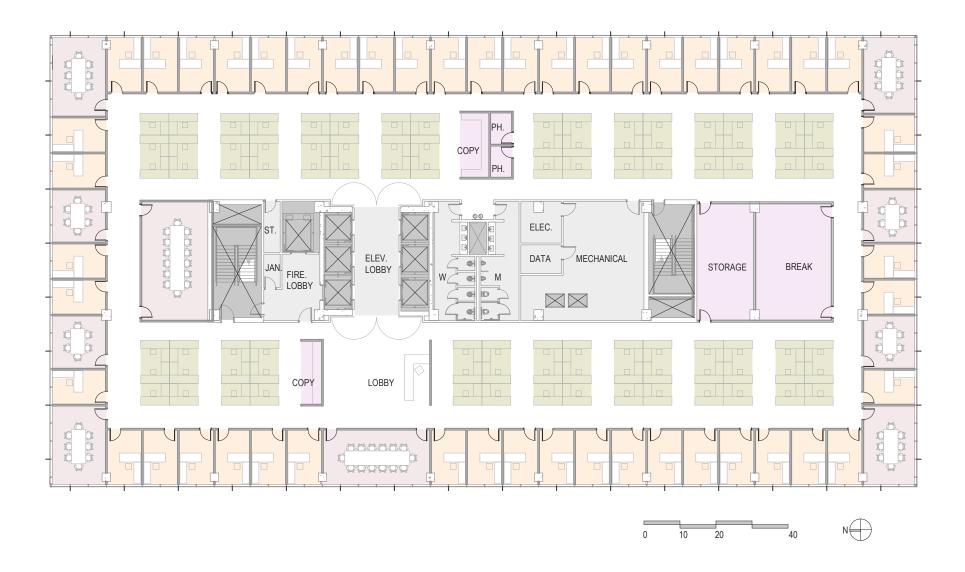

#### TRADITIONAL TEST FIT

**APPROXIMATELY 28,000 RSF** 

#### 49 OFFICES 10 CONFERENCE ROOMS 90 CUBES