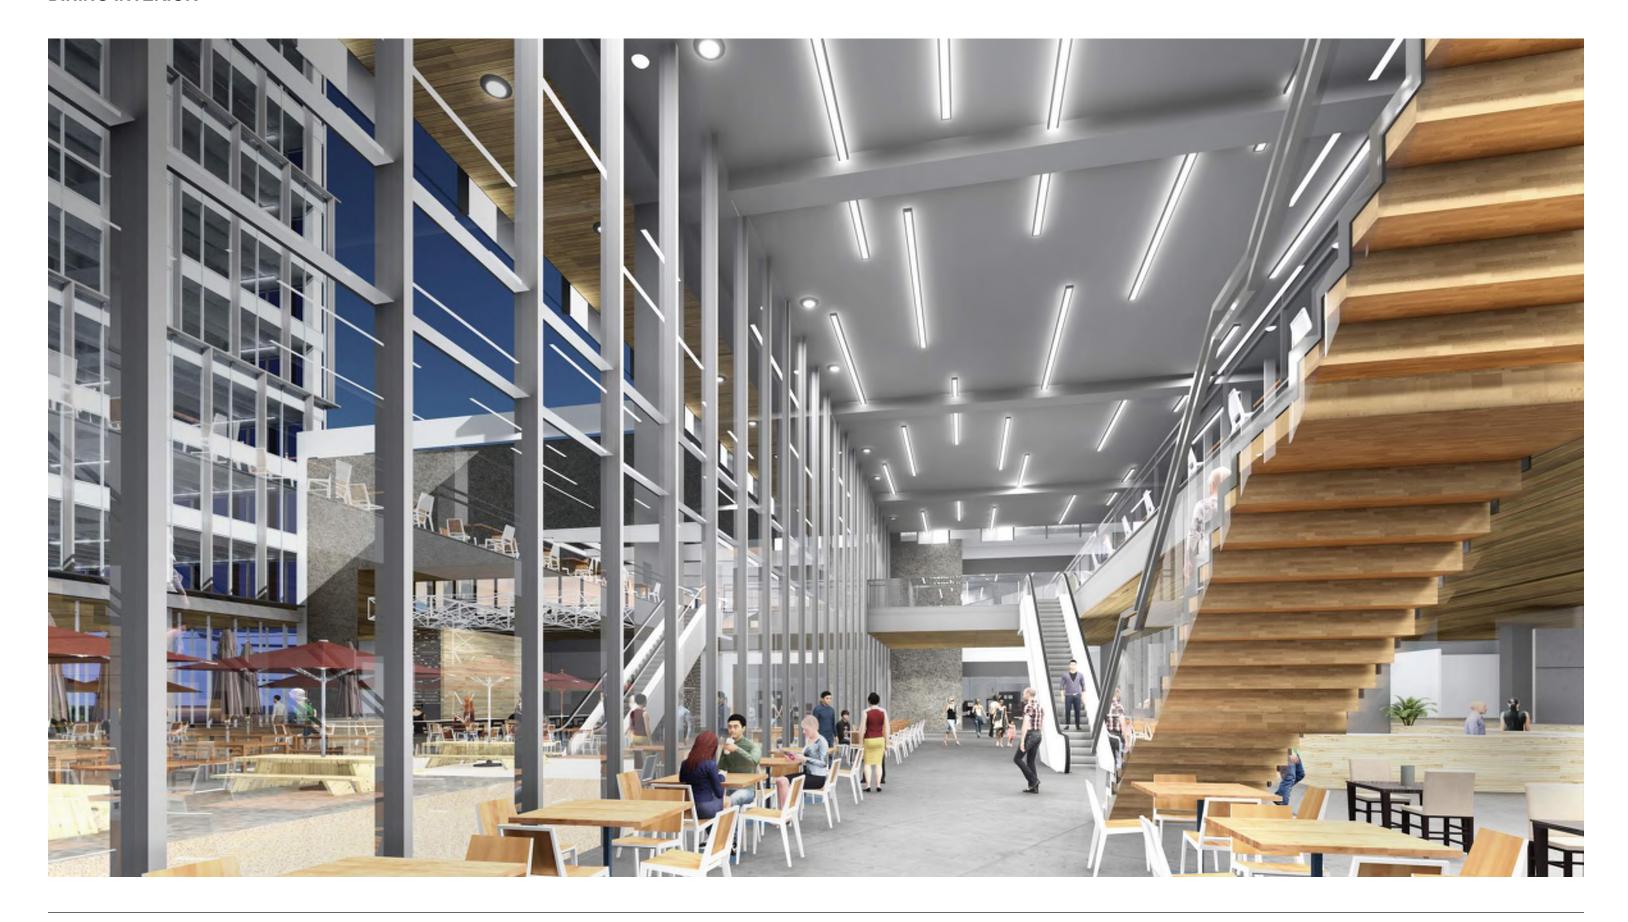

e position to enable companies to make the most of this city's diverse business sectors, services, and workforce, all while being in close proximity to world-class shopping, dining, and fitness.

- First on/off access to GA-400
- 30 minutes to Hartsfield-Jackson Atlanta International Airport – a major travel hub with 209 domestic and international gates
- Walkable (.5 miles) to two Marta Stations –
   Buckhead (red line) and Lenox (gold line)
- Eight points of ingress/egress





### LOBBY LEVEL FLOOR PLAN

APPROXIMATELY 7,500 RSF











#### TRADITIONAL TEST FIT

**APPROXIMATELY 28,000 RSF** 

#### 49 OFFICES 10 CONFERENCE ROOMS 90 CUBES



#### **OPEN PLAN TEST FIT**

**APPROXIMATELY 28,000 RSF** 

#### 15 INTERIOR OFFICES 7 CONFERENCE ROOMS 147 CUBES









# **DINING INTERIOR**





## **DINING INTERIOR FROM MALL**



PHIPPS PLAZA LIFE TIME

## MEET LIFE TIME ATHLETIC

Healthy living and entertainment will come together in this signature, resort-like athletic club to create a wellness experience unlike any other. Featuring the ultimate in workout classes, small group and personal training, and a full-service spa, Life Time Athletic will also provide their members with access to LifeCafe, Lifetime Kids Academy, a lavish rooftop pool, beach club, bistro, and beautifully appointed work and meeting social spaces.

- Anticipated opening in Summer 2021
- 90,000 SF
- Exclusive membership rates for One Phipps Plaza tenants
- Rooftop deck, pool, and cafe





PHIPPS PLAZA NOBU

# INTRODUCING NOBU HOTEL & RESTAURANT

With 38 restaurants operating across five continents, Nob