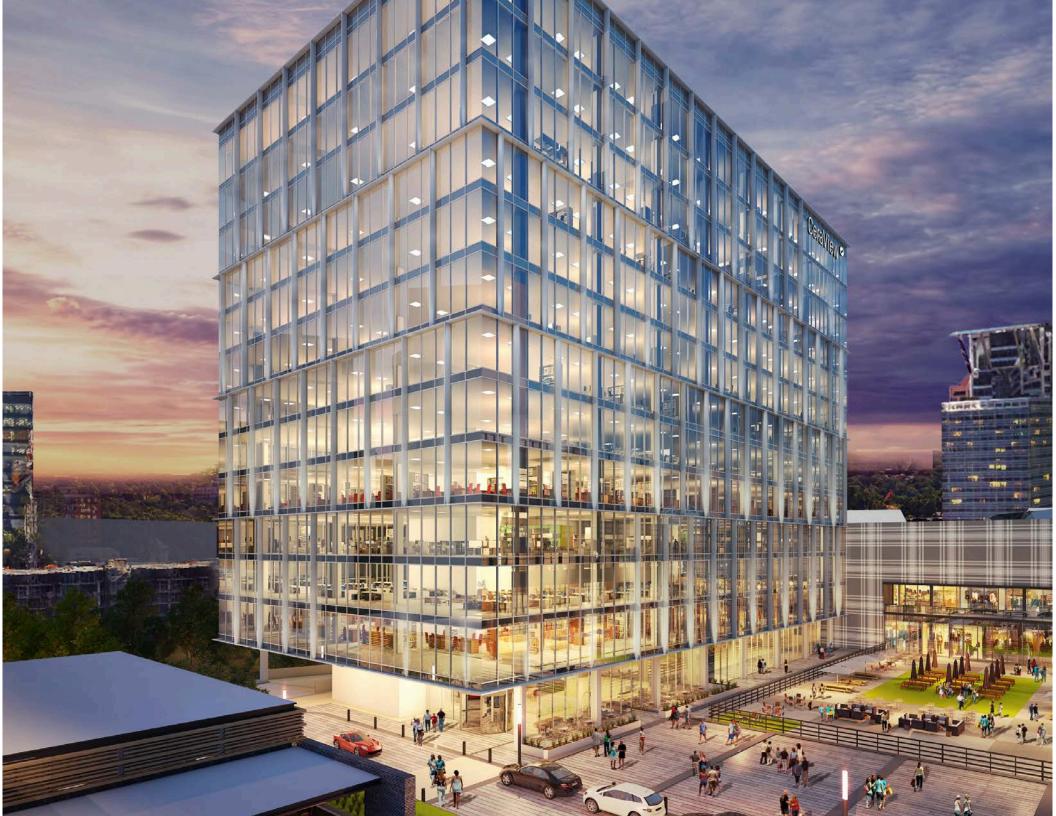

# MEET ONE PHIPPS PLAZA

Designed to be completely integrated into the existing footprint of Phipps Plaza, our new office tower will be a unique opportunity in the market. With incredible access, convenient and abundant parking, a state-of-the-art lobby, and 13 stories of office space, this new construction will also include collaborative outdoor event space and direct access to the best shopping and dining in Atlanta. This is the future of business. This is One Phipps Plaza.

- Anticipated late 2020 delivery
- 13-story building
- 340,000 RSF
- Efficient 28,000 RSF floor plates with abundant natural light
- Outdoor dining & event space
- Valet available
- 2.5/1,000 covered, secured parking
- Multiple signage & branding opportunities available