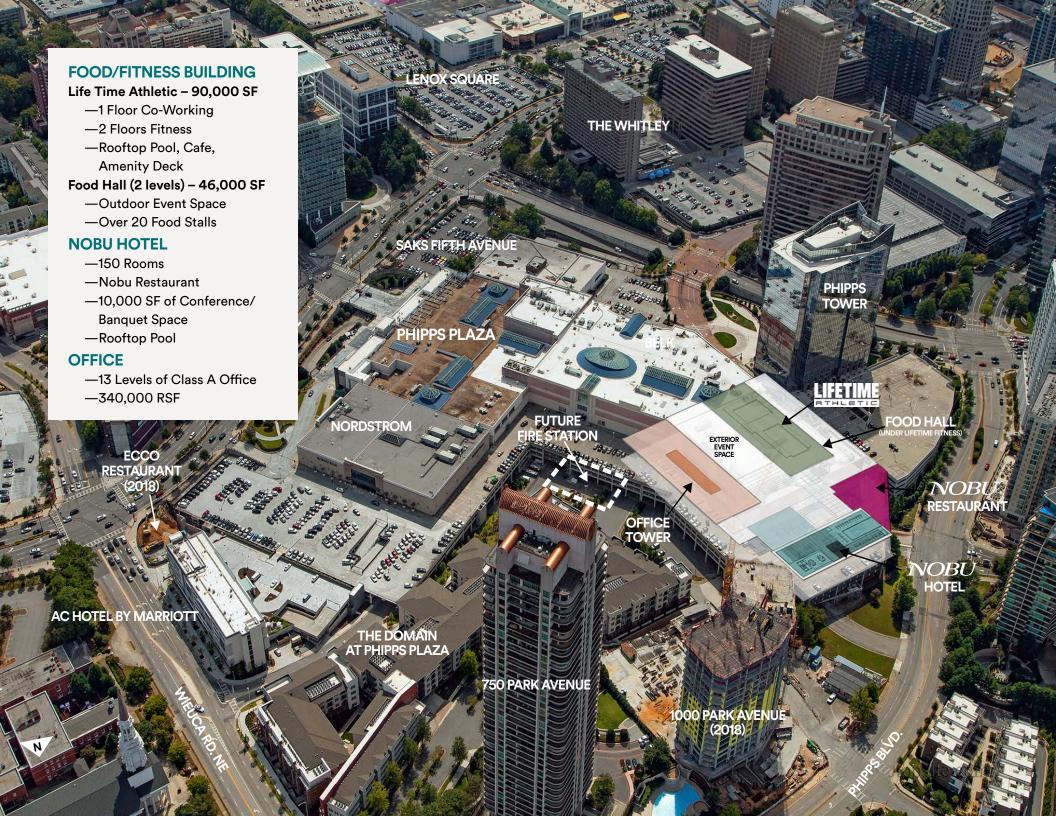

## MEET LIFE TIME ATHLETIC

Healthy living and entertainment will come together in this signature, resort-like athletic club to create a wellness experience unlike any other. Featuring the ultimate in workout classes, small group and personal training, and a full-service spa, Life Time Athletic will also provide their members with access to LifeCafe, Lifetime Kids Academy, a lavish rooftop pool, beach club, bistro, and beautifully appointed work and meeting social spaces.

- Anticipated opening in Summer 2021
- 90,000 SF
- Exclusive membership rates for One Phipps Plaza tenants
- Rooftop deck, pool, and cafe

PHIPPS PLAZA NOBU

# INTRODUCING NOBU HOTEL & RESTAURANT

With 38 restaurants operating across five continents, Nobu is known for an inventive style and theatrical allure that revitalized dining. Nobu Hotels are built and operated along the same principles of luxury, fun, craft, and theater. There are currently seven Nobu hotels open with nine more under construction in locations including Barcelona, Chicago, Las Vegas, and London.

Together, they attract a strong following of international customers and tastemakers with their high-end reputation as "a place to go and be seen." Business lunches have never looked so good.

- Anticipated opening in early 2021
- 10,000 SF restaurant, 150-room hotel
- 10,000 SF corporate conference space

## REDEFINING THE WAY BUCKHEAD LIVES, WORKS, PLAYS, & SHOPS

Phipps Plaza is the most sophisticated shopping destination in the Southeast with timeless and cross-generational appeal.

Anchored by Saks Fifth Avenue and Nordstrom, it offers shoppers a distinctive mix of luxury and contemporary fashion featuring more than 50 market-exclusive brands, including signature boutiques such as:

—Gucci—Valentino—Versace—Hugo Boss

—Jeffrey —Bally

—Giorgio Armani —Tiffany & Co.

Abundant dining and entertainment options including:

- —Davio's Northern Italian Steakhouse
- —Tavern at Phipps
- -Michael Schwartz's Genuine Pizza
- —Public Kitchen and Bar
- -ECCO\*
- -Grand Lux Cafe\*

The evolution of the Phipps Plaza Complex provides a built-in shopper base.

- —State-of-the-art AC Hotels by Marriott
- —Domain at Phipps Plaza luxury residential complex with 319 sophisticated urban-style residences