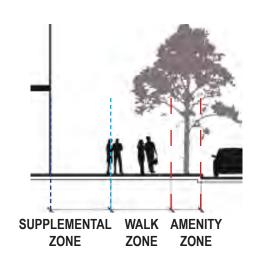

## **ZONING INFORMATION**

Walk Zone (min.) 10 ft
Amenity Zone (min.) 5 ft
Supplemental Zone 10 ft - 25ft
25 ft - 40ft