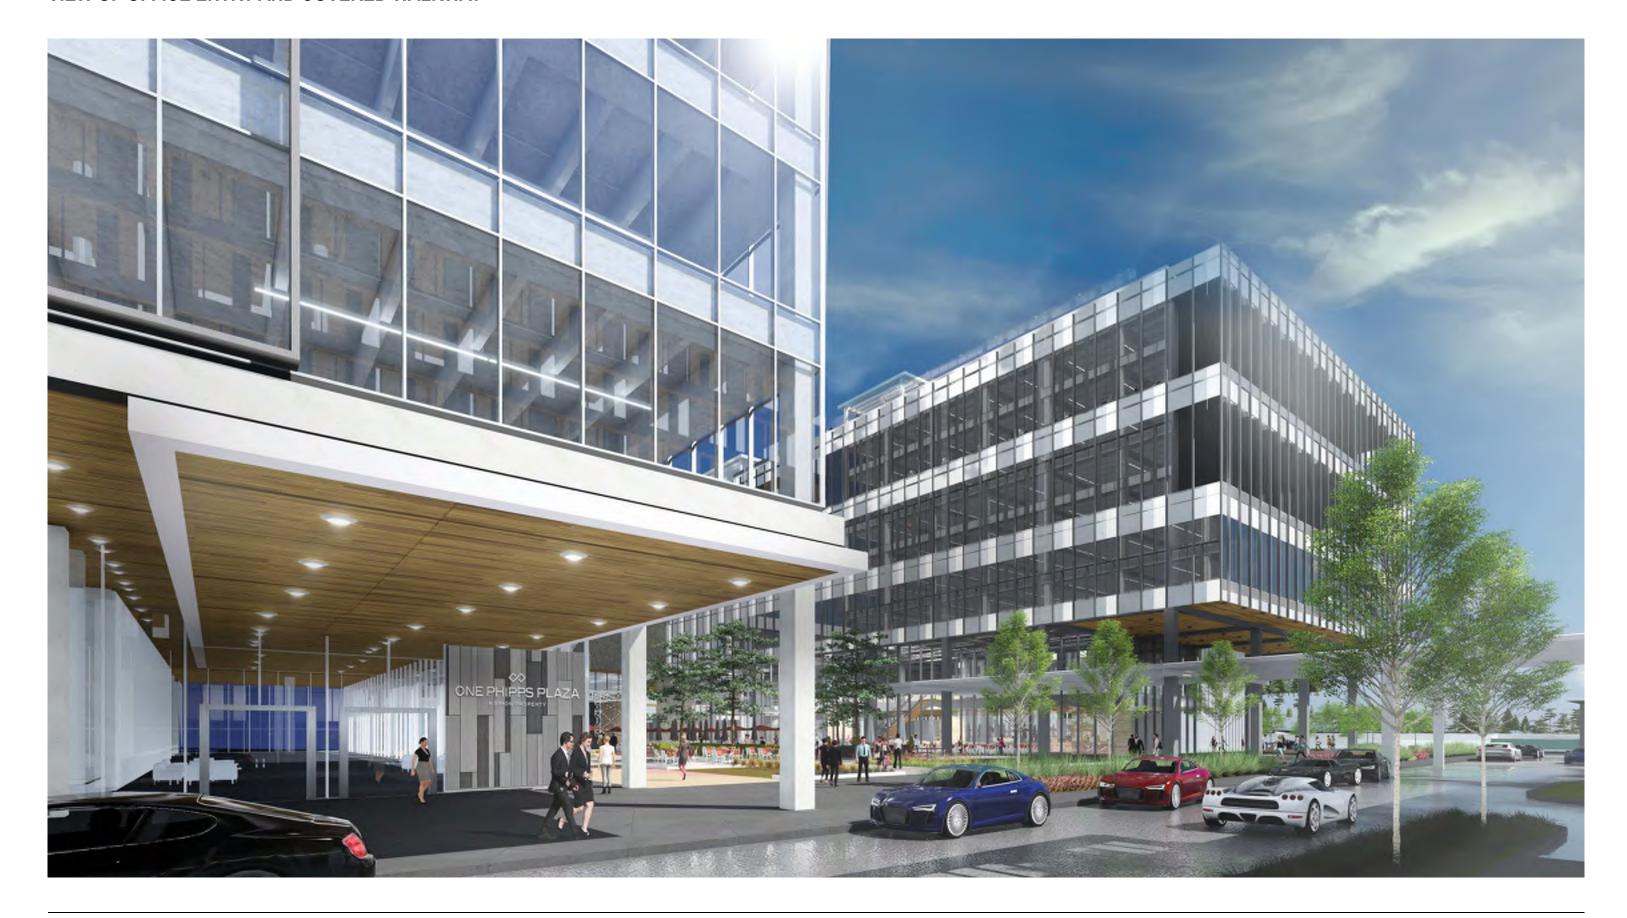

# MEET ONE PHIPPS PLAZA

Designed to be completely integrated into the existing footprint of Phipps Plaza, our new office tower will be a unique opportunity in the market. With incredible access, convenient and abundant parking, a state-of-the-art lobby, and 13 stories of office space, this new construction will also include collaborative outdoor event space and direct access to the best shopping and dining in Atlanta. This is the future of business. This is One Phipps Plaza.

- Anticipated late 2020 delivery
- 13-story building
- 340,000 RSF
- Efficient 28,000 RSF floor plates with abundant natural light
- Outdoor dining & event space
- Valet available
- 2.5/1,000 covered, secured parking
- Multiple signage & branding opportunities available