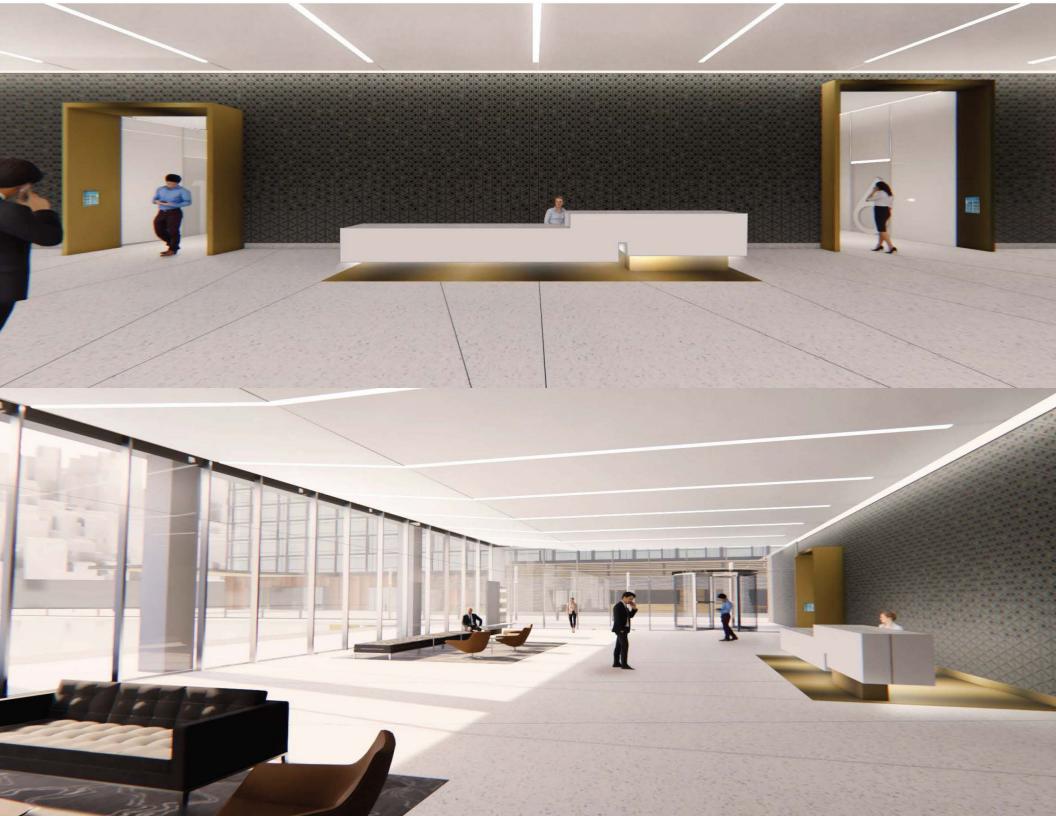

f Buckhead, will be in a prime position to enable companies to make the most of this city's diverse business sectors, services, and workforce, all while being in close proximity to world-class shopping, dining, and fitness.

- First on/off access to GA-400
- 30 minutes to Hartsfield-Jackson Atlanta International Airport – a major travel hub with 209 domestic and international gates
- Walkable (.5 miles) to two Marta Stations –
   Buckhead (red line) and Lenox (gold line)
- Eight points of ingress/egress





### LOBBY LEVEL FLOOR PLAN

APPROXIMATELY 7,500 RSF











#### TRADITIONAL TEST FIT

**APPROXIMATELY 28,000 RSF** 

#### 49 OFFICES 10 CONFERENCE ROOMS 90 CUBES



#### **OPEN PLAN TEST FIT**

**APPROXIMATELY 28,000 RSF** 

#### 15 INTERIOR OFFICES 7 CONFERENCE ROOMS 147 CUBES









# **DINING INTERIOR**





## **DINING INTERIOR FROM MALL**



PHIPPS PLAZA LIFE TIME

## MEET LIFE TIME ATHLETIC

Healthy living and entertainment will come together in this signature, resort-like athletic club to create a wellness experience unlike any other. Featuring the ultimate in workout classes, small group and personal training, and a full-service spa, Life Time Athletic will also provide their members with access to LifeCafe, Lifetime Kids Academy, a lavish rooftop pool, beach club, bistro, and beautifully appointed work and meeting social spaces.

- Anticipated opening in Summer 2021
- 90,000 SF
- Exclusive membership rates for One Phipps Plaza tenants
- Rooftop deck, pool, and cafe





PHIPPS PLAZA NOBU

# INTRODUCING NOBU HOTEL & RESTAURANT

With 38 restaurants operatin