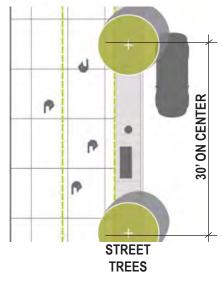

## **ZONING INFORMATION**

Walk Zone (min.) 10 ft
Amenity Zone (min.) 5 ft
Supplemental Zone 10 ft - 25ft
25 ft - 40ft