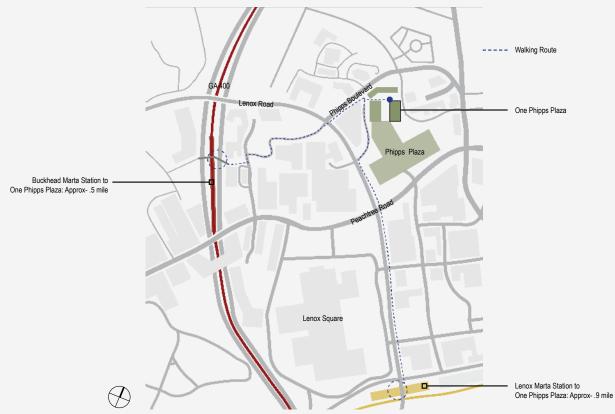

- First on/off access to GA-400
- 30 minutes to Hartsfield-Jackson Atlanta International Airport – a major travel hub with 209 domestic and international gates
- Walkable (.5 miles) to two Marta Stations –
   Buckhead (red line) and Lenox (gold line)
- Eight points of ingress/egress