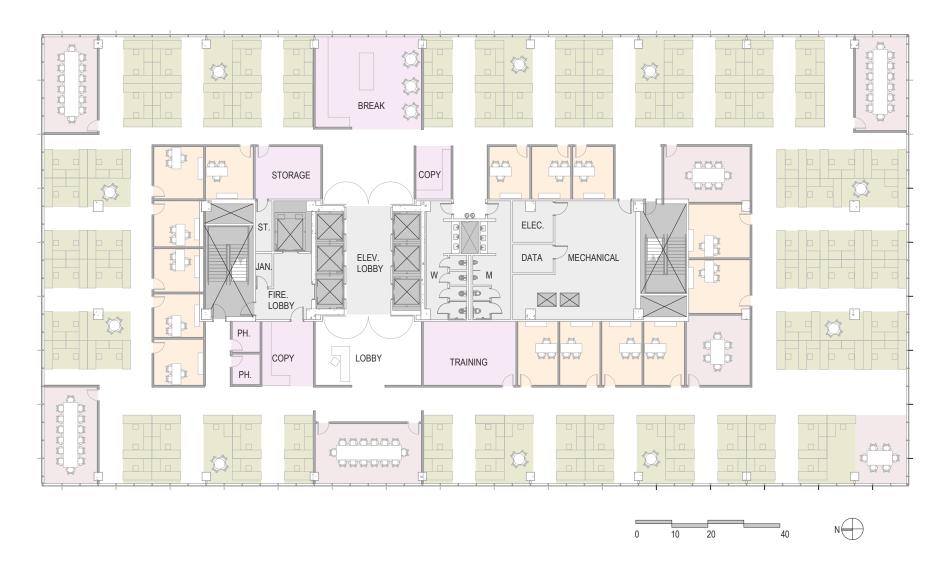

#### TRADITIONAL TEST FIT

**APPROXIMATELY 28,000 RSF** 

#### 49 OFFICES 10 CONFERENCE ROOMS 90 CUBES

#### **OPEN PLAN TEST FIT**

**APPROXIMATELY 28,000 RSF** 

#### 15 INTERIOR OFFICES 7 CONFERENCE ROOMS 147 CUBES