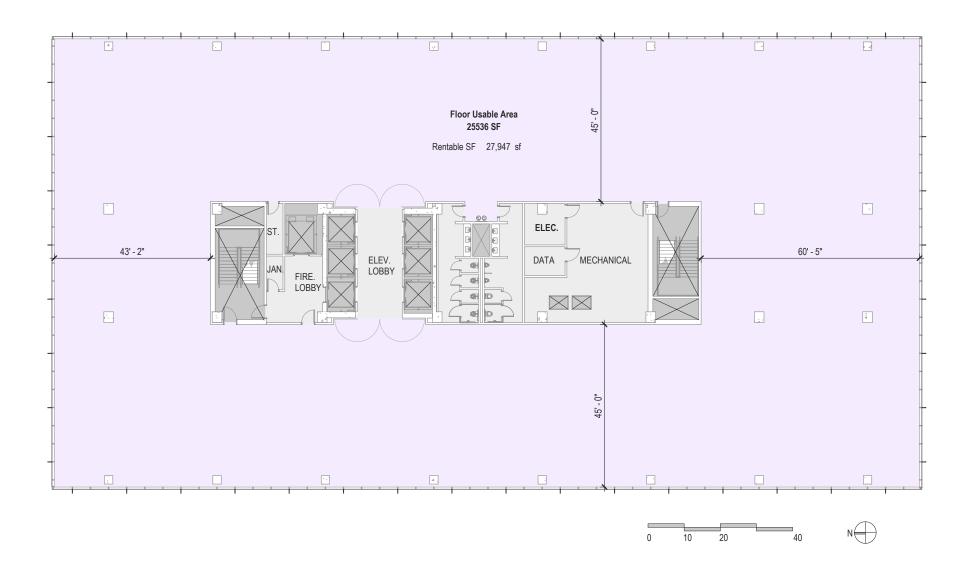

#### TRADITIONAL TEST FIT

**APPROXIMATELY 28,000 RSF** 

#### 49 OFFICES 10 CONFERENCE ROOMS 90 CUBES