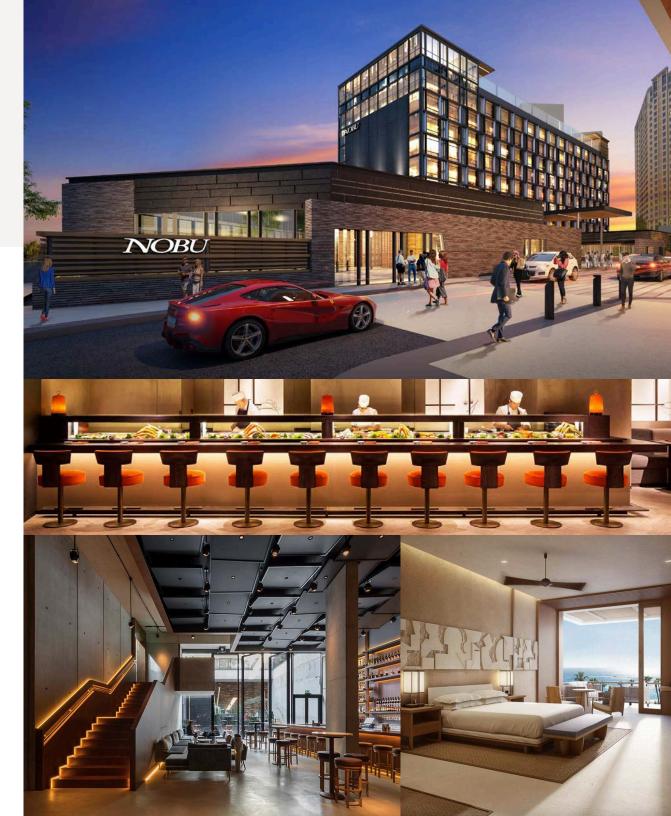

# INTRODUCING NOBU HOTEL & RESTAURANT

With 38 restaurants operating across five continents, Nobu is known for an inventive style and theatrical allure that revitalized dining. Nobu Hotels are built and operated along the same principles of luxury, fun, craft, and theater. There are currently seven Nobu hotels open with nine more under construction in locations including Barcelona, Chicago, Las Vegas, and London.

Together, they attract a strong following of international customers and tastemakers with their high-end reputation as "a place to go and be seen." Business lunches have never looked so good.

- Anticipated opening in early 2021
- 10,000 SF restaurant, 150-room hotel
- 10,000 SF corporate conference space