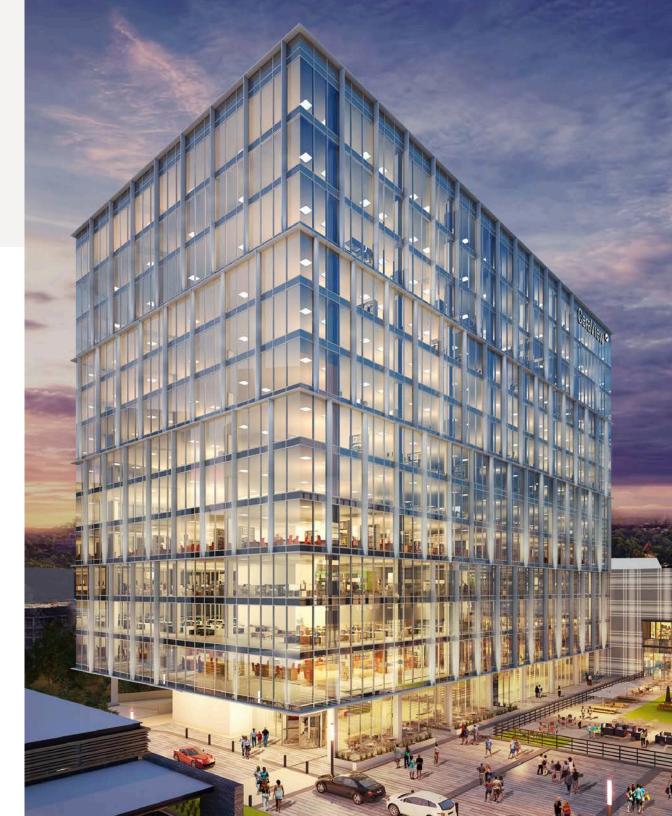

# MEET ONE PHIPPS PLAZA

Designed to be completely integrated into the existing footprint of Phipps Plaza, our new office tower will be a unique opportunity in the market. With incredible access, convenient and abundant parking, a state-of-the-art lobby, and 13 stories of office space, this new construction will also include collaborative outdoor event space and direct access to the best shopping and dining in Atlanta. This is the future of business. This is One Phipps Plaza.

- Anticipated late 2020 delivery
- 13-story building
- 340,000 RSF
- Efficient 28,000 RSF floor plates with abundant natural light
- Outdoor dining & event space
- Valet available
- 2.5/1,000 covered, secured parking
- Multiple signage & branding opportunities available