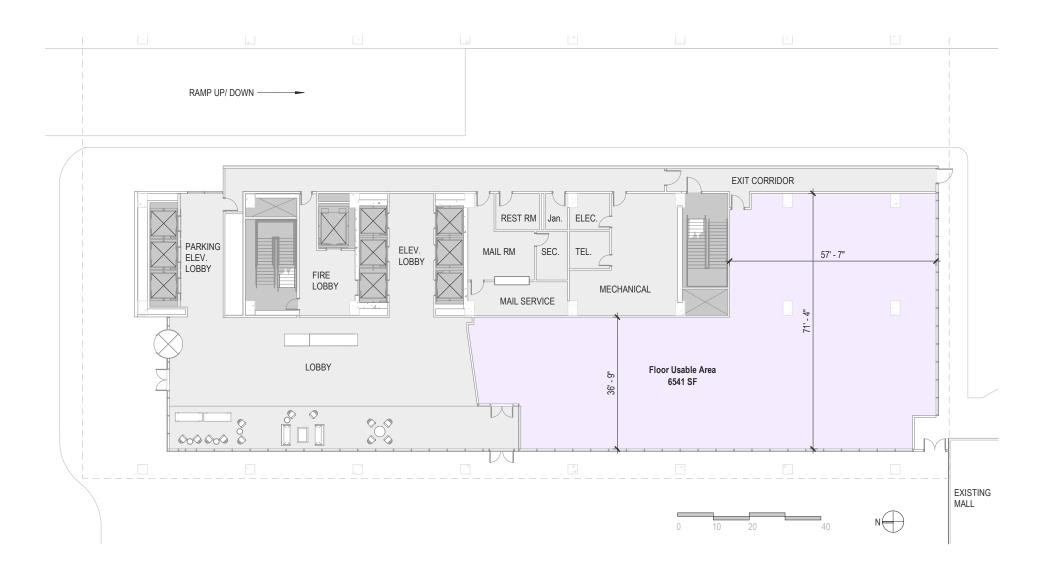

h, technology, and entertainment. Buckhead, its uptown business district, has seen its skyline grow in sync through development and investment from local and international businesses and corporations. One Phipps Plaza, in the heart of Buckhead, will be in a prime position to enable companies to make the most of this city's diverse business sectors, services, and workforce, all while being in close proximity to world-class shopping, dining, and fitness.

- First on/off access to GA-400
- 30 minutes to Hartsfield-Jackson Atlanta International Airport – a major travel hub with 209 domestic and international gates
- Walkable (.5 miles) to two Marta Stations –
   Buckhead (red line) and Lenox (gold line)
- Eight points of ingress/egress





### LOBBY LEVEL FLOOR PLAN

APPROXIMATELY 7,500 RSF











#### TRADITIONAL TEST FIT

**APPROXIMATELY 28,000 RSF** 

#### 49 OFFICES 10 CONFERENCE ROOMS 90 CUBES



#### **OPEN PLAN TEST FIT**

**APPROXIMATELY 28,000 RSF** 

#### 15 INTERIOR OFFICES 7 CONFERENCE ROOMS 147 CUBES









# **DINING INTERIOR**





## **DINING INTERIOR FROM MALL**



PHIPPS PLAZA LIFE TIME

## MEET LIFE TIME ATHLETIC

Healthy living and entertainment will come together in this signature, resort-like athletic club to create a wellness experience unlike any other. Featuring the ultimate in workout classes, small group and personal training, and a full-service spa, Life Time Athletic will also provide their members with access to LifeCafe, Lifetime Kids Academy, a lavish rooftop pool, beach club, bistro, and beautifully appointed work and meeting social space