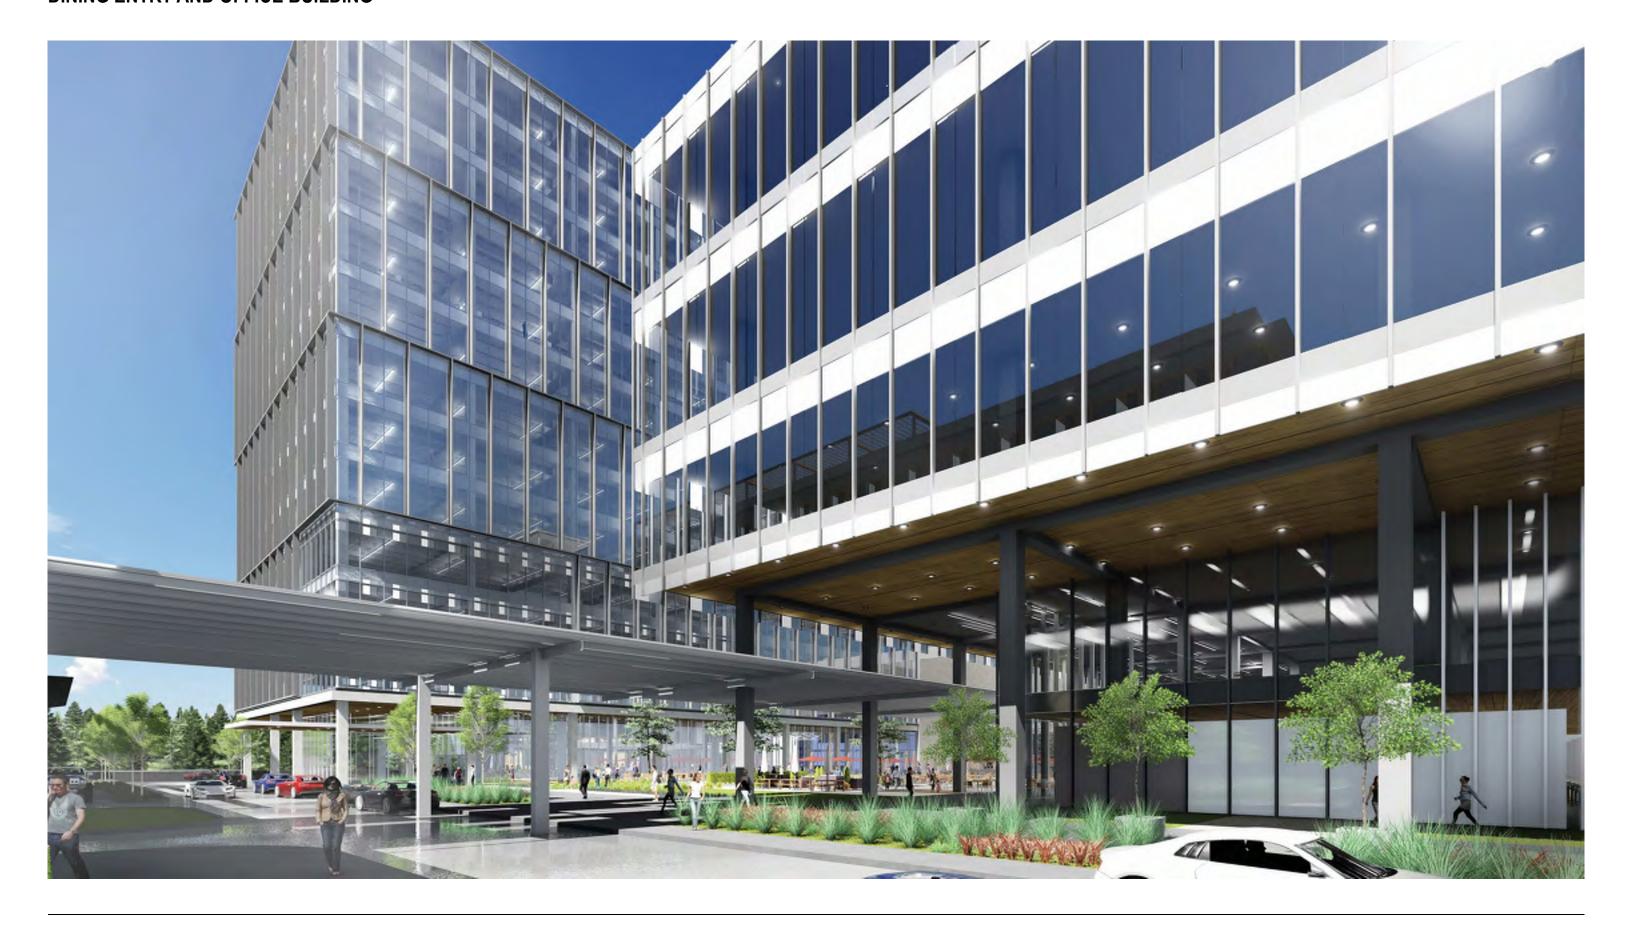

# MEET ONE PHIPPS PLAZA

Designed to be completely integrated into the existing footprint of Phipps Plaza, our new office tower will be a unique opportunity in the market. With incredible access, convenient and abundant parking, a state-of-the-art lobby, and 13 stories of office space, this new construction will also include collaborative outdoor event space and direct access to the best shopping and dining in Atlanta. This is the future of business. This is One Phipps Plaza.

- Anticipated late 2020 delivery
- 13-story building
- 340,000 RSF
- Efficient 28,000 RSF floor plates with abundant natural light
- Outdoor dining & event space
- Valet available
- 2.5/1,000 covered, secured parking
- Multiple signage & branding opportunities available