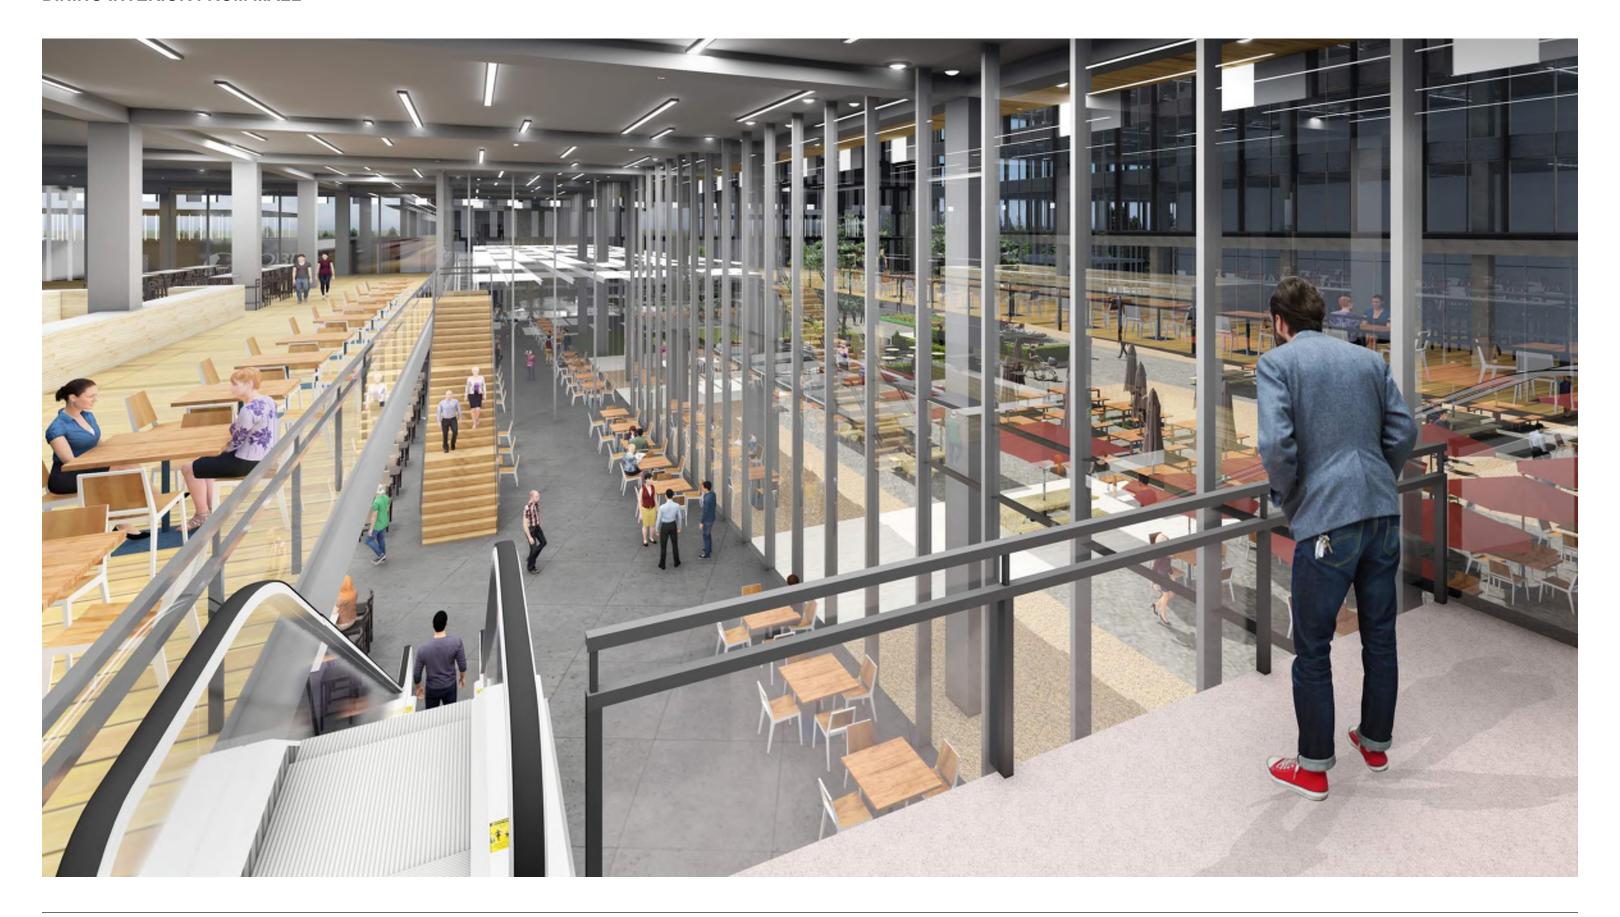

the most of this city's diverse business sectors, services, and workforce, all while being in close proximity to world-class shopping, dining, and fitness.

- First on/off access to GA-400
- 30 minutes to Hartsfield-Jackson Atlanta International Airport – a major travel hub with 209 domestic and international gates
- Walkable (.5 miles) to two Marta Stations –
   Buckhead (red line) and Lenox (gold line)
- Eight points of ingress/egress





### LOBBY LEVEL FLOOR PLAN

APPROXIMATELY 7,500 RSF











#### TRADITIONAL TEST FIT

**APPROXIMATELY 28,000 RSF** 

#### 49 OFFICES 10 CONFERENCE ROOMS 90 CUBES



#### **OPEN PLAN TEST FIT**

**APPROXIMATELY 28,000 RSF** 

#### 15 INTERIOR OFFICES 7 CONFERENCE ROOMS 147 CUBES









# **DINING INTERIOR**





## **DINING INTERIOR FROM MALL**



PHIPPS PLAZA LIFE TIME

## MEET LIFE TIME ATHLETIC

Healthy living and entertainment will come together in this signature, resort-like athletic club to create a wellness experience unlike any other. Featuring the ultimate in workout classes, small group and personal training, and a full-service spa, Life Time Athletic will also provide their members with access to LifeCafe, Lifetime Kids Academy, a lavish rooftop pool, beach club, bistro, and beautifully appointed work and meeting social spaces.

- Anticipated opening in Summer 2021
- 90,000 SF
- Exclusive membership rates for One Phipps Plaza tenants
- Rooftop deck, pool, and cafe





PHIPPS PLAZA NOBU

# INTRODUCING NOBU HOTEL & RESTAURANT

With 38 restaurants operating across five continents, Nobu is known for an inventive style and