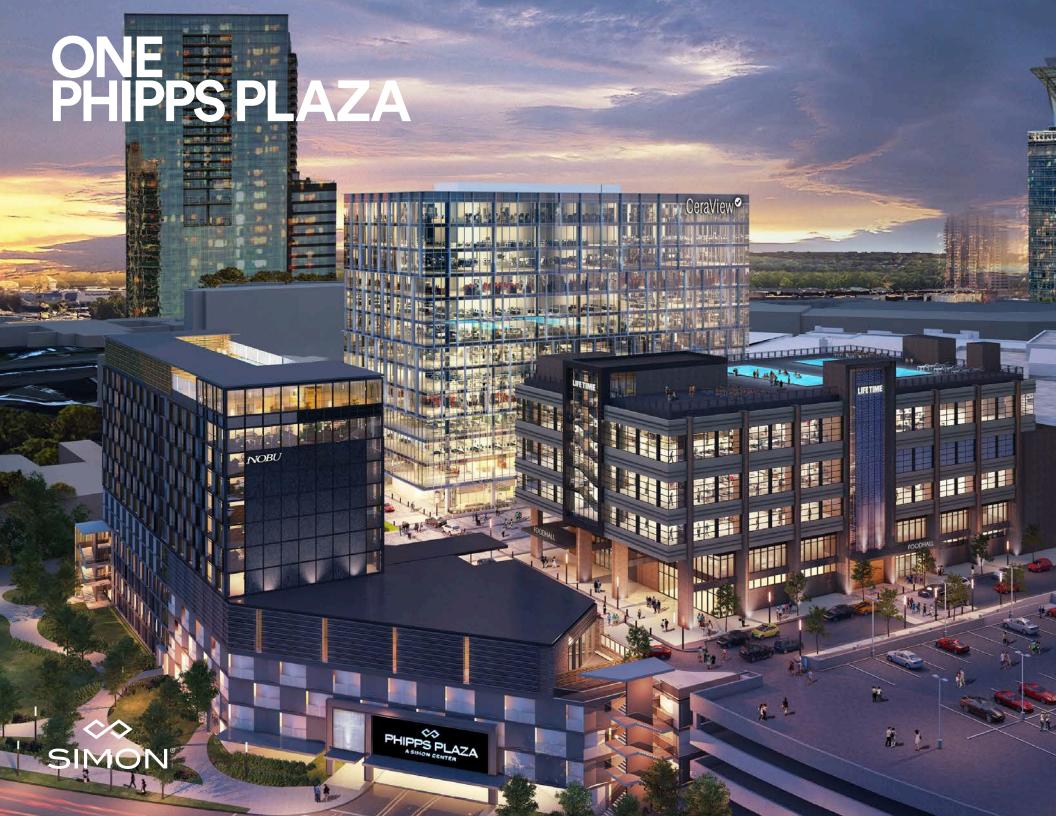

# MEET ONE PHIPPS PLAZA

Designed to be completely integrated into the existing footprint of Phipps Plaza, our new office tower will be a unique opportunity in the market. With incredible access, convenient and abundant parking, a state-of-the-art lobby, and 13 stories of office space, this new construction will also include collaborative outdoor event space and direct access to the best shopping and dining in Atlanta. This is the future of business. This is One Phipps Plaza.

- Anticipated late 2020 delivery
- 13-story building
- 340,000 RSF
- Efficient 28,000 RSF floor plates with abundant natural light
- Outdoor dining & event space
- Valet available
- 2.5/1,000 covered, secured parking
- Multiple signage & branding opportunities available

ONE PHIPPS PLAZA