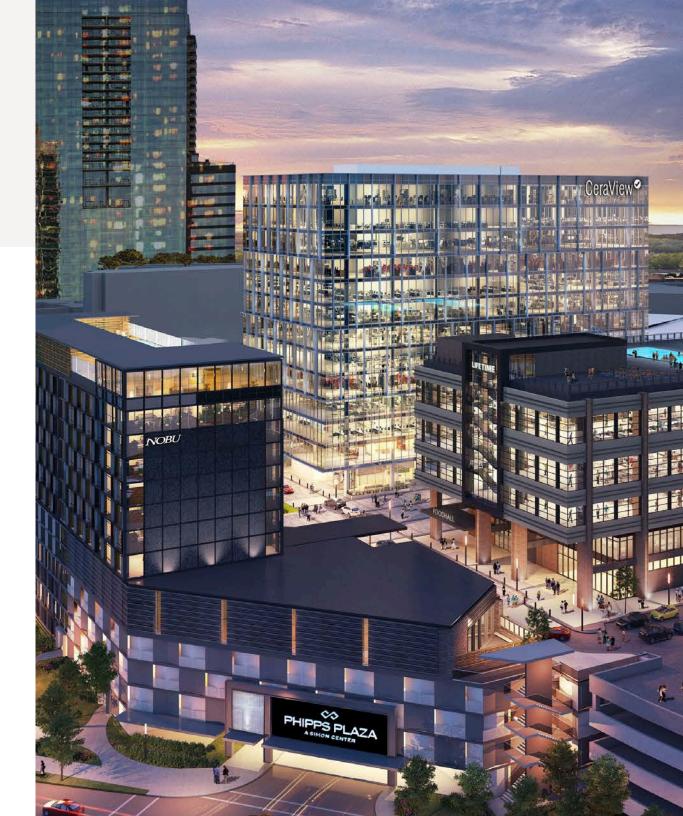

# MEET ONE PHIPPS PLAZA

Designed to be completely integrated into the existing footprint of Phipps Plaza, our new office tower will be a unique opportunity in the market. With incredible access, convenient and abundant parking, a state-of-the-art lobby, and 13 stories of office space, this new construction will also include collaborative outdoor event space and direct access to the best shopping and dining in Atlanta. This is the future of business. This is One Phipps Plaza.

- Anticipated late 2020 delivery
- 13-story building
- 340,000 RSF
- Efficient 28,000 RSF floor plates with abundant natural light
- Outdoor dining & event space
- Valet available
- 2.5/1,000 covered, secured parking
- Multiple signage & branding opportunities available

## MEET LIFE TIME ATHLETIC

Healthy living and entertainment will come together in this signature, resort-like athletic club to create a wellness experience unlike any other. Featuring the ultimate in workout classes, small group and personal training, and a full-service spa, Life Time Athletic will also provide their members with access to LifeCafe, Lifetime Kids Academy, a lavish rooftop pool, beach club, bistro, and beautifully appointed work and meeting social spaces.

- Anticipated opening in Summer 2021
- 90,000 SF
- Exclusive membership rates for One Phipps Plaza tenants
- Rooftop deck, pool, and cafe

PHIPPS PLAZA NOBU

# INTRODUCING NOBU HOTEL & RESTAURANT

With 38 restaurants operating across five continents, Nobu is known for an inventive style and theatrical allure that revitalized dining. Nobu Hotels are built and operated along the same principles of luxury, fun, craft, and theater. There are currently seven Nobu hotels open with nine more under construction in locations including Barcelona, Chicago, Las Vegas, and London.

Together, they attract a strong following of international customers and tastemakers with their high-end reputation as "a place to go and be seen." Business lunches have never looked so good.

- Anticipated opening in early 2021
- 10,000 SF restaurant, 150-room hotel
- 10,000 SF corporate conference space