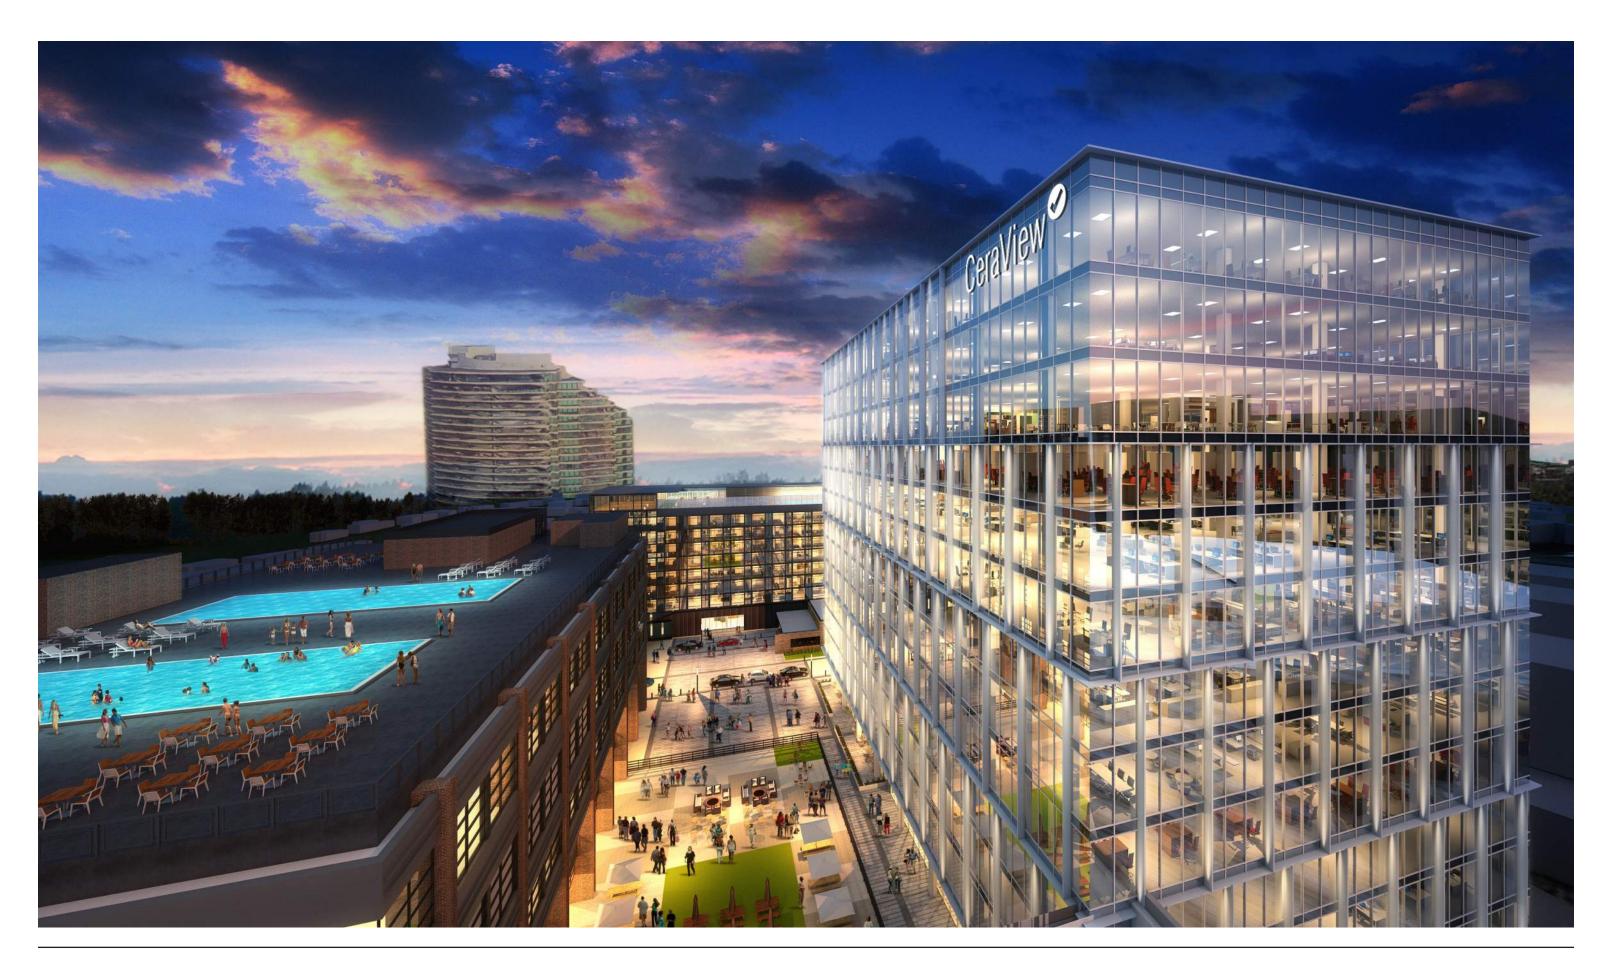

# MEET ONE PHIPPS PLAZA

Designed to be completely integrated into the existing footprint of Phipps Plaza, our new office tower will be a unique opportunity in the market. With incredible access, convenient and abundant parking, a state-of-the-art lobby, and 13 stories of office space, this new construction will also include collaborative outdoor event space and direct access to the best shopping and dining in Atlanta. This is the future of business. This is One Phipps Plaza.

- Anticipated late 2020 delivery
- 13-story building
- 340,000 RSF
- Efficient 28,000 RSF floor plates with abundant natural light
- Outdoor dining & event space
- Valet available
- 2.5/1,000 covered, secured parking
- Multiple signage & branding opportunities available