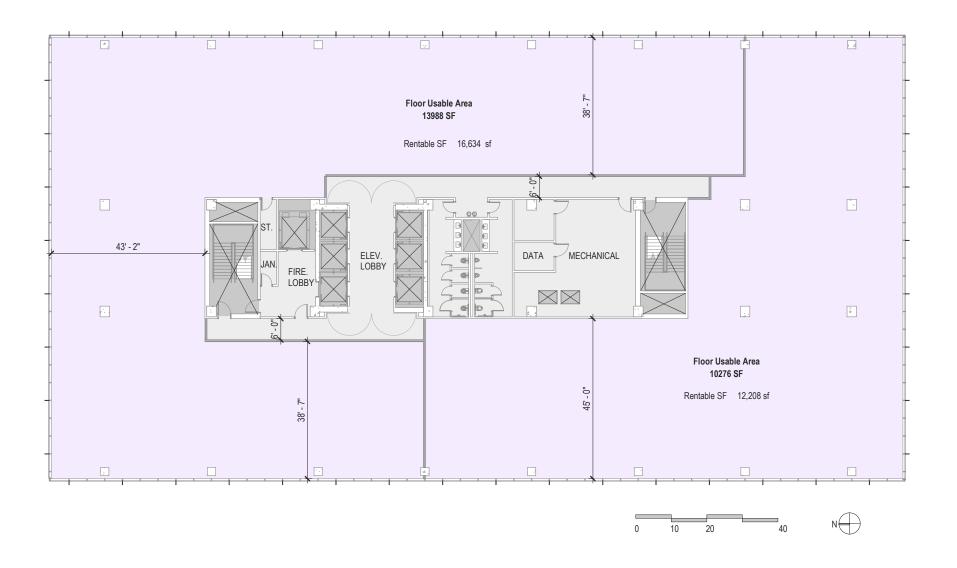

#### **OPEN PLAN TEST FIT**

**APPROXIMATELY 28,000 RSF** 

#### 15 INTERIOR OFFICES 7 CONFERENCE ROOMS 147 CUBES