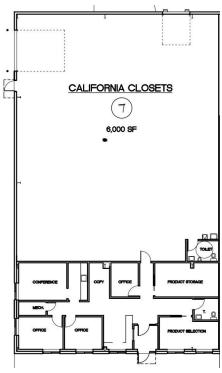

#### OFFERING SUMMARY

Available SF: 6,000 SF

Lease Rate: \$7.00 SF/yr (NNN)

Building Size: 30,800 SF

#### **PROPERTY OVERVIEW**

Office/Warehouse Park located in the heart of the Capital Region. Great location for distributors, service type business, healthcare industries, etc. Located off Central Ave.

#### PROPERTY HIGHLIGHTS

- First Class Business Park
- Professionally Designed Floor Plans
- Spaces Finished to Tenant's Specifications
- Ample Parking
- Loading Docks with Levelers
- Drive In Doors 12 by 14
- Easy Access off Central Ave. & NYS Thruway
- a Et Office Ceilings/18 + Warehouse Ceilings