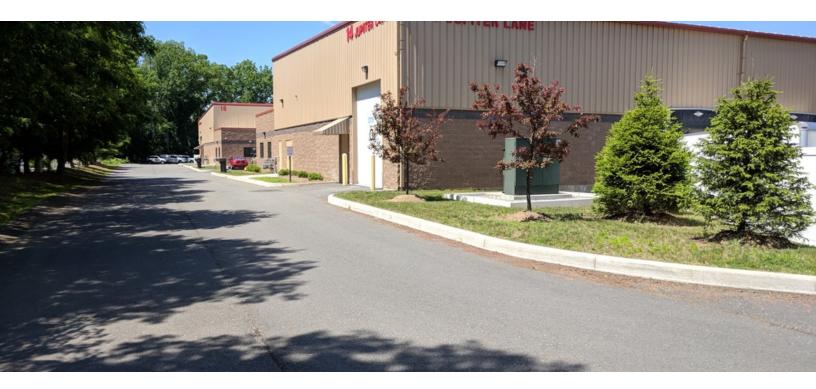

Albany, NY 12205

FOR LEASE | OFFICE/WAREHOUSE SPACE

**EXECUTIVE SUMMARY** 



#### OFFERING SUMMARY

Available SF: 6,000 SF

Lease Rate: \$7.00 SF/yr (NNN)

Building Size: 30,800 SF

#### **PROPERTY OVERVIEW**

Office/Warehouse Park located in the heart of the Capital Region. Great location for distributors, service type business, healthcare industries, etc. Located off Central Ave.

#### PROPERTY HIGHLIGHTS

- First Class Business Park
- Professionally Designed Floor Plans
- Spaces Finished to Tenant's Specifications
- Ample Parking
- Loading Docks with Levelers
- Drive In Doors 12 by 14
- Easy Access off Central Ave. & NYS Thruway
- a Et Office Ceilings/18 + Warehouse Ceilings

#### Ben Feinman

Licensed Real Estate Salesperson 518.862.0861 x208 ben@vanguardfine.com

## Barry Feinman

Principal Licensed Real Estate Broker 518.862.0861 x202 bfeinman@vanguardfine.