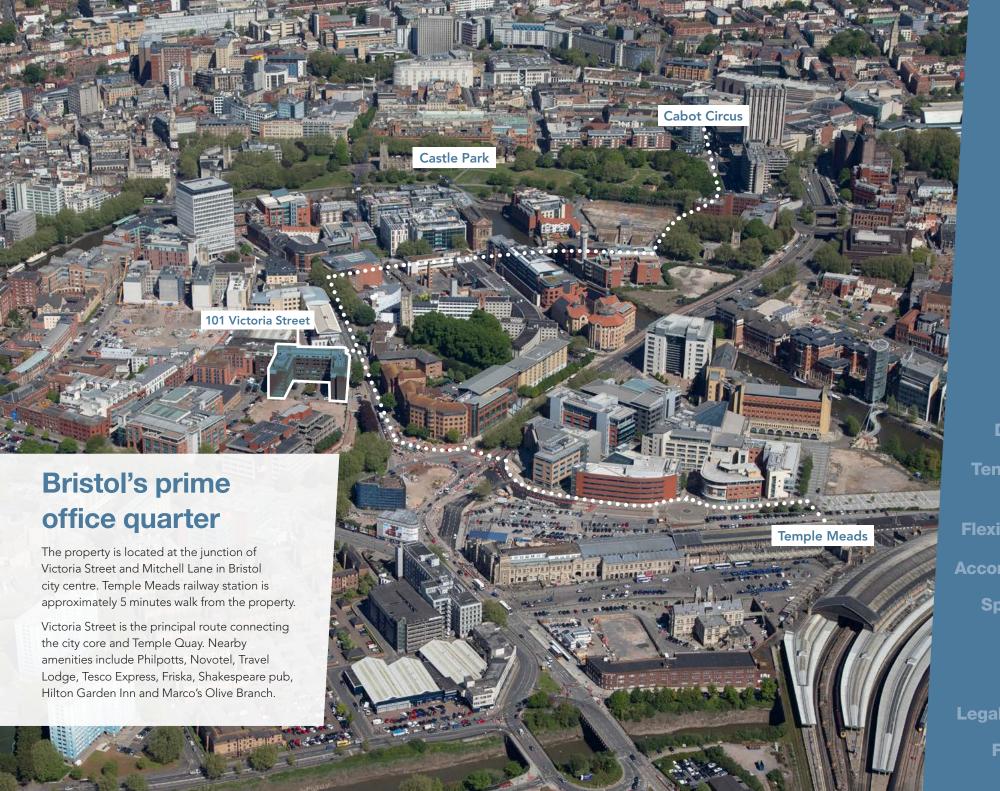

leasing

Capsule's flexible leasing options combine the benefits of traditional leasing and serviced offices, to offer a simplified leasing process, high quality space and security from a trusted landlord.

Capsule at 101 Victoria Street provides a space with a full Category B fit out, kitchenette, meeting room, 48 desks and break out areas.

Find out more at Igim.com/capsule or contact the agents to discuss your requirements.



COST CERTAINTY
WITH FIXED
DILAPIDATIONS &
CAPPED SERVICE CHARGE



SPEED TO OCCUPATION WITH A SHORT LEASE FORM



THREE YEARS TERM CERTAINTY



FIBRE INTERNET INSTALLED



PLUG & PLAY SOLUTIONS



READY FOR OCCUPATION



**Description** 

**Tenure & Rent** 

Capsule Flexible leasing

**Accommodation** 

**Specification** 

Location

Gallery

Legal & General







**Description** 

**Tenure & Rent** 

Capsule Flexible leasing

**Accommodation** 

**Specification** 

Location

**Gallery** 

Legal & General







Click on images to enlarge







Description

**Tenure & Rent** 

Capsule Flexible leasing

**Accommodation** 

**Specification** 

Location

Gallery

Legal & General

# **Legal & General**

Legal & General Real Assets are major global property managers and leading investors in the city of Bristol.

LGIM Real Assets (LGIMRA) is one of the UK's leading real assets investment managers with £23.5bn\* in assets under management. Our combined expertise in private residential, commercial property and private credit provides a compelling investment approach.

As one of the most active institutional fund managers in the UK, we offer asset managem