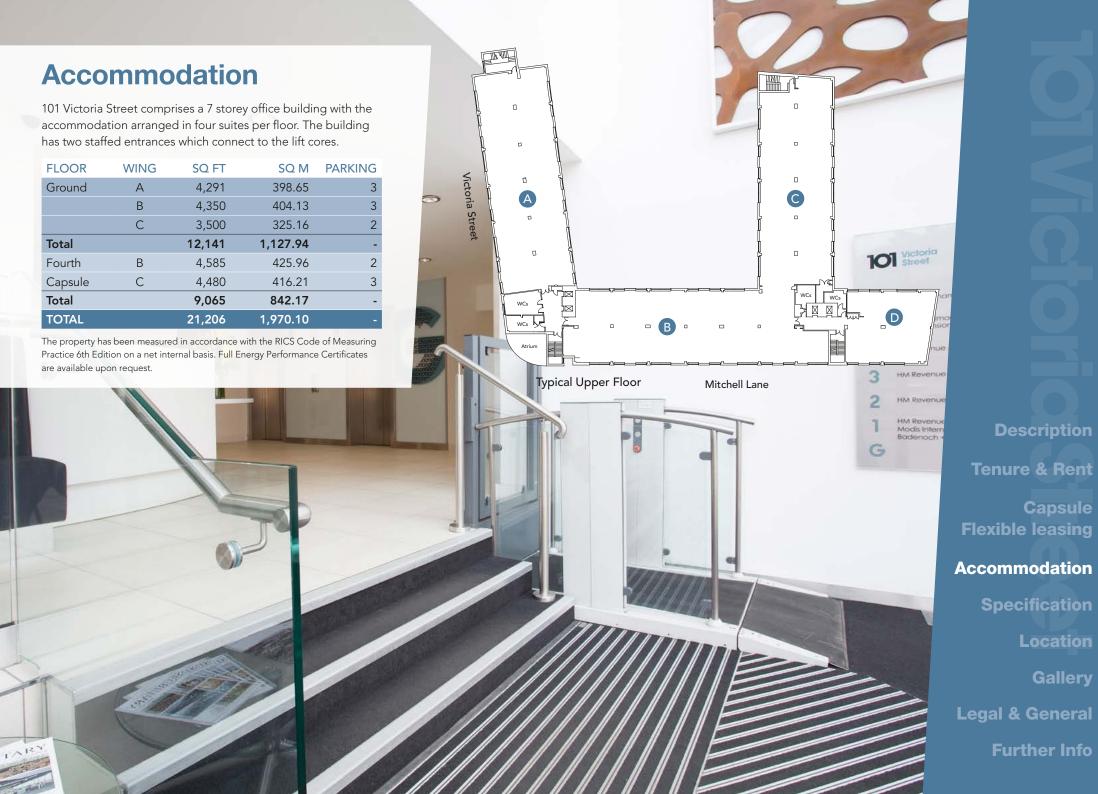

ible leasing

Capsule's flexible leasing options combine the benefits of traditional leasing and serviced offices, to offer a simplified leasing process, high quality space and security from a trusted landlord.

Capsule at 101 Victoria Street provides a space with a full Category B fit out, kitchenette, meeting room, 48 desks and break out areas.

Find out more at Igim.com/capsule or contact the agents to discuss your requirements.



COST CERTAINTY
WITH FIXED
DILAPIDATIONS &
CAPPED SERVICE CHARGE



SPEED TO OCCUPATION WITH A SHORT LEASE FORM



THREE YEARS TERM CERTAINTY



FIBRE INTERNET INSTALLED



PLUG & PLAY SOLUTIONS



READY FOR OCCUPATION



**Description** 

**Tenure & Rent** 

Capsule Flexible leasing

**Accommodation** 

**Specification** 

Location

Gallery

Legal & General







**Description** 

**Tenure & Rent** 

Capsule Flexible leasing

**Accommodation** 

**Specification** 

Location

**Gallery** 

Legal & General







Click on images to enlarge







Description

**Tenure & Rent** 

Capsule Flexible leasing

**Accommodation** 

**Specification** 

Location

Gallery

Legal & General

# **Legal & General**

Legal & General Real Assets are major global property managers and leading investors in the city of Bristol.

LGIM Real Assets (LGIMRA) is one of the UK's leading real assets investment managers with £23.5bn\* in assets under management. Our combined expertise in private residential, commercial property and private credit provides a compelling investment approach.

As one of the most active institutional fund managers in the UK, we offer asset man