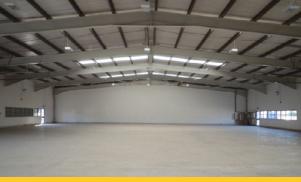

#### **DESCRIPTION**

Ideally located at the focal point of Scotland's transport network, Motherwell Park is a modern estate which provides a mixture of industrial and office accommodation. The units provide traditional industrial accommodation of steel portal frame construction with blockwork infill and profile metal clad elevations. Block 20 offers dedicated office accommodation over ground and first floor level with suites ranging from 230 sq ft to 1,600 sq ft.