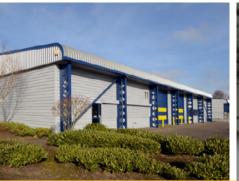

#### **DESCRIPTION**

Ideally located at the focal point of Scotland's transport network, Motherwell Park is a modern estate which provides a mixture of industrial and office accommodation. The units provide traditional industrial accommodation of steel portal frame construction with blockwork infill and profile metal clad elevations. Block 20 offers dedicated office accommodation over ground and first floor level with suites ranging from 230 sq ft to 1,600 sq ft.