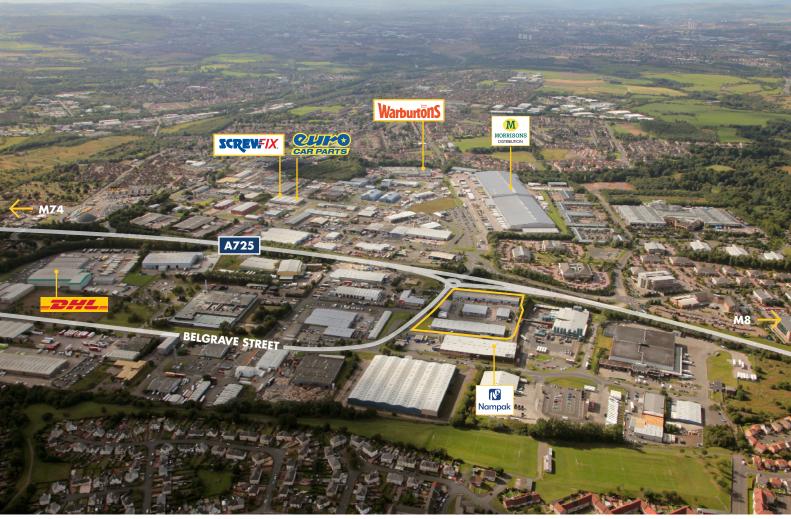

#### LOCATION

The park is located at the entrance to the Bellshill Industrial Estate immediately adjacent to the A725 in Bellshill to the south east of Glasgow. Transport links are excellent with immediate access to the A725 dual carriageway providing direct access to the M8 motorway between Glasgow and Edinburgh and also the M74, which is Scotland's main road link south. Glasgow International Airport is only 25 minutes' drive west via the M8 motorway, and Edinburgh International Airport is only 40 minutes' drive east.