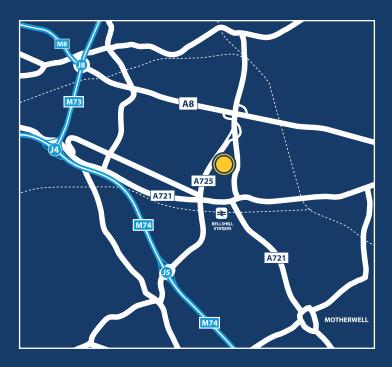

#### LOCATION

The park is located at the entrance to the Bellshill Industrial Estate immediately adjacent to the A725 in Bellshill to the south east of Glasgow. Transport links are excellent with immediate access to the A725 dual carriageway providing direct access to the M8 motorway between Glasgow and Edinburgh and also the M74, which is Scotland's main road link south. Glasgow International Airport is only 25 minutes' drive west via the M8 motorway, and Edinburgh International Airport is only 40 minutes' drive east.