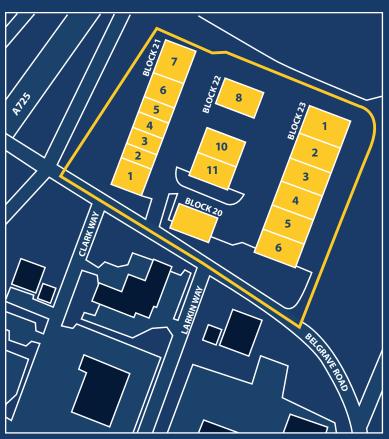

#### **DESCRIPTION**

Ideally located at the focal point of Scotland's transport network, Motherwell Park is a modern estate which provides a mixture of industrial and office accommodation. The units provide traditional industrial accommodation of steel portal frame construction with blockwork infill and profile metal clad elevations. Block 20 offers dedicated office accommodation over ground and first floor level with suites ranging from 230 sq ft to 1,600 sq ft.

## AVAILABILITY/ EPC

Please refer to the availability schedule.