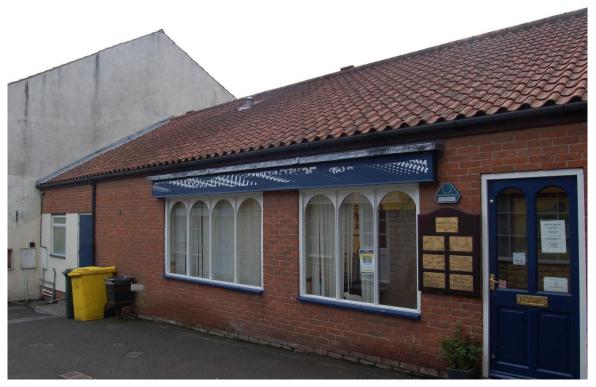

Colin Ellis

Eastgate Square
Pickering, YO18 7DP

We have two lock up shop units set within this well established complex, conveniently situated next to the main Pay & Display Car Park in Pickering. Ideal start up business units with flexible terms. Size 1,073 sq.ft

Unit 10 - 1073 sq.ft. Rental - £11,500 per annum Unit 12 -Rental - £5,750 per annum

**Service Charge:** Unit 10 - £264 per year Unit 12 - £343 per year

Business Rateable Value: Unit 10 - £9,500 per annum