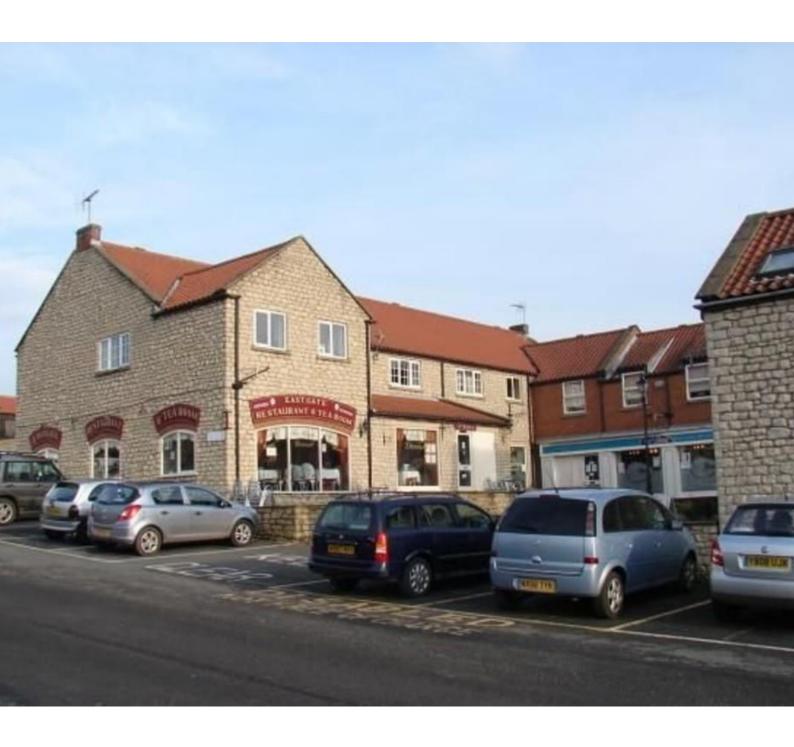

Colin Ellis

Eastgate Square
Pickering, YO18 7DP

We have two lock up shop units set within this well established complex, conveniently situated next to the main Pay & Display Car Park in Pickering. Ideal start up business units with flexible terms. Size 1,073 sq.ft

Retail Units To Rent £5,750 p.a.x

Eastgate Square adjoins the Public Car Park. There are a range of shops on the square.

Services: Prospective tenants are advised to make their own inquiries with regards to the mains water, electric and drainage.