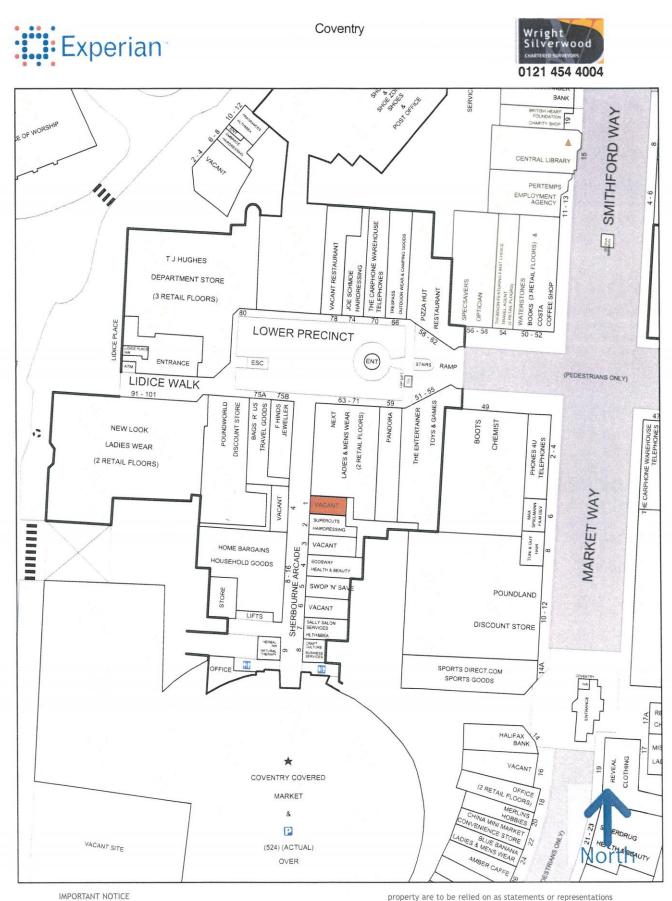

PRIME UNIT TO LET

1 SHERBOURNE ARCADE LOWER PRECINCT SHOPPING CENTRE COVENTRY CV1 1DN

## LOCATION

The premises sit in a prominent location on Sherbourne Arcade immediately adjacent to **Next** and **Supercuts** and close to **Home Bargains**.

National multiple retailers represented within the centre include New Look, H&M, Next and Select.