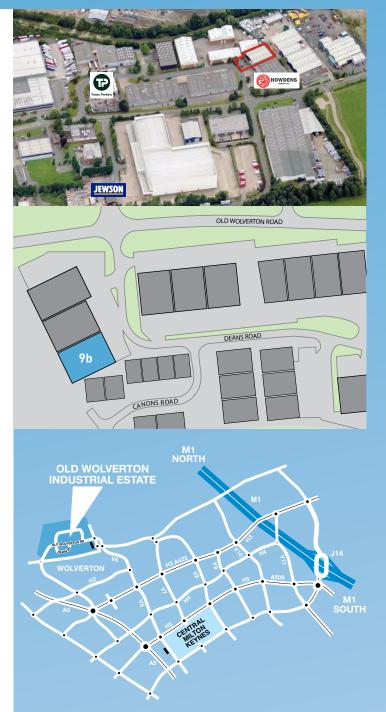

#### DESCRIPTION

Unit 9b Canon Industrial Park is an end-of-terrace industrial/warehouse unit, prominently located adjacent to the junction between the main Old Wolverton Road and Deans Road.

The unit was constructed in the early 2000's and is of steel portal frame construction giving a clear internal height of 6m. Loading is via an up and over roller shutter to the front elevation adjacent to which is a front office / trade reception.

The prominence of the property may be attractive to users including trade counters, retail (subject to planning) and builders merchants. Existing occupiers in the area include Travis Perkins, Howdens Joinery, Fast Fit, Jewsons, Motor-Serv and Thrifty Vehicle Rentals.

#### LOCATION

Milton Keynes is located midway between London and The Midlands and accessed from both junctions 14 and 13 of the M1 Motorway. The A5 also dissects the town.

Canon Industrial Park is located on the established Old Wolverton employment area in Milton Keynes. The employment area is approximately 3 miles north west of the town centre and 6.5 miles from junction 14 of the M1 Motorway. The Abbey Hill interchange of the A5 dual carriageway is approximately 2 miles away. Access around Milton Keynes is excellent using the comprehensive grid road system.

Unit 9b is located immediately off the Old Wolverton Road being the main road through the employment area.