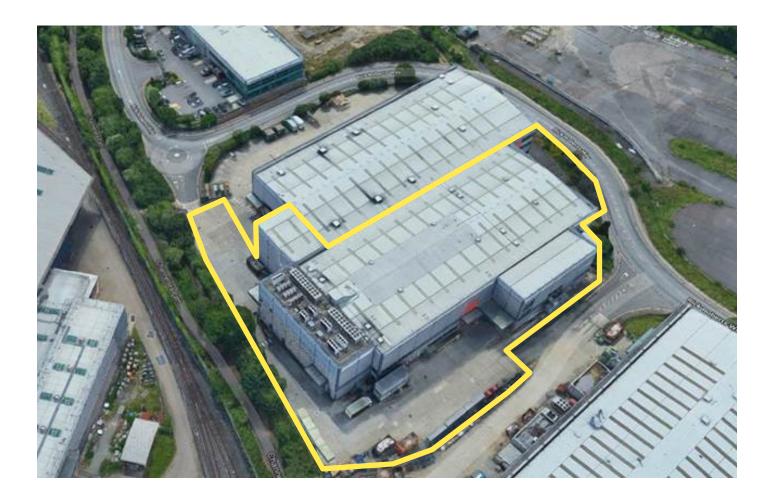

# UNIT 2, KESSLER INTERNATIONAL BUSINESS PARK, STRATFORD

Rick Roberts Way, E15 2GN

#### Accommodation

The unit extends to c.34,283 sq ft (GEA) and is currently undergoing refurbishment.

#### **General Specification**

- 12.5m minimum clear height rising to 13.5m
- 7 level access doors
- 20 car parking spaces with potential to allocate further
- New 200KvA dedicated power supply
- Floor loading capability of 30KN/m<sup>2</sup>