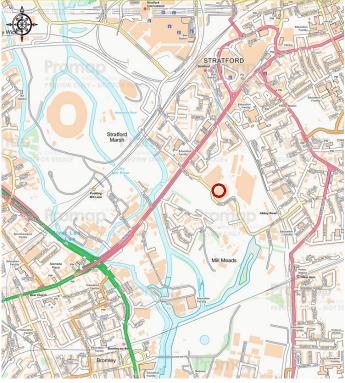

### Location

The property is strategically positioned in Stratford, an ideal location for last-mile distribution, with over one million people living within a 5 mile radius. The unit is situated approximately 0.5 miles from Stratford Station (National Rail, Overground, DLR, Central and Jubilee Lines) and is accessed via Rick Roberts Way which leads to the A11, providing access to the City.

## **Travel Distances**

| LOCATION                 | MILES / MINUTES |
|--------------------------|-----------------|
| A12 / A11 Intersection   | 0.3 / 3         |
| Westfield Stratford City | 1.1 / 5         |
| Canary Wharf             | 3.1/8           |
| London City Airport      | 4.5 / 12        |
| City                     | 5.2 / 16        |
| West End                 | 8.7 / 26        |
| M11 (Junction 4)         | 7.0 / 10        |