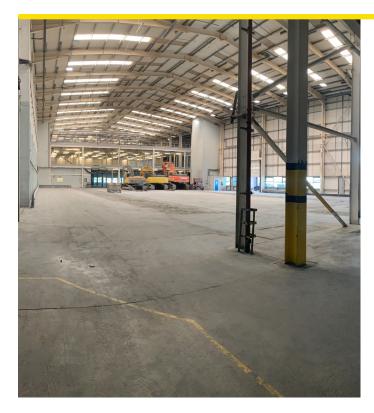

# **Key Highlights**

- Rare Central London industrial unit
- Ideal last-mile distribution warehouse
- Flexible lease length available
- Undergoing refurbishment and available Q1 2020
- 7 level access loading doors
- 12.5m clear height rising to 13.5m
- New 200KvA dedicated power supply
- Only 5 miles into the City

#### Accommodation

The unit extends to c.34,283 sq ft (GEA) and is currently undergoing refurbishment.

#### **General Specification**

- 12.5m minimum clear height rising to 13.5m
- 7 level access doors
- 20 car parking spaces with potential to allocate further
- New 200KvA dedicated power supply
- Floor loading capability of 30KN/m<sup>2</sup>