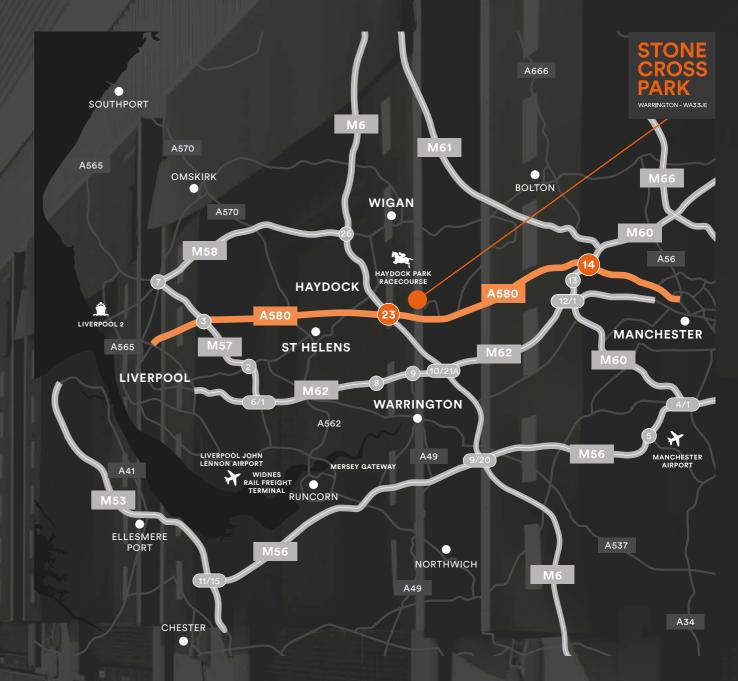

# DESTINATION

Situated adjacent to the A580, East Lancashire Road, in Golborne, Greater Manchester, the park has excellent connectivity to Junction 23 of the M6.

The M6 provides excellent access to the UK via the M58 to the North, the M62 to the South and the M60 to the East.

#### **Drive Times**

| M6 J23  | 2.3 miles  | 5 mins    |
|---------|------------|-----------|
| M62 J10 | 7.4 miles  | 10 mins   |
| M58 26  | 8.1 miles  | 12 mins   |
| M60 J13 | 10.8 miles | 20 mins   |
| M1 J42  | 53 miles   | 1hr 3mins |

| Warrington Town Centre | 6.0 miles  | 22 mins     |
|------------------------|------------|-------------|
| Bolton Town Centre     | 12.8 miles | 30 mins     |
| Manchester City Centre | 17.1 miles | 36 mins     |
| Liverpool City Centre  | 20.3 miles | 43 mins     |
| Birmingham City Centre | 86.3 miles | 1hr 38 mins |