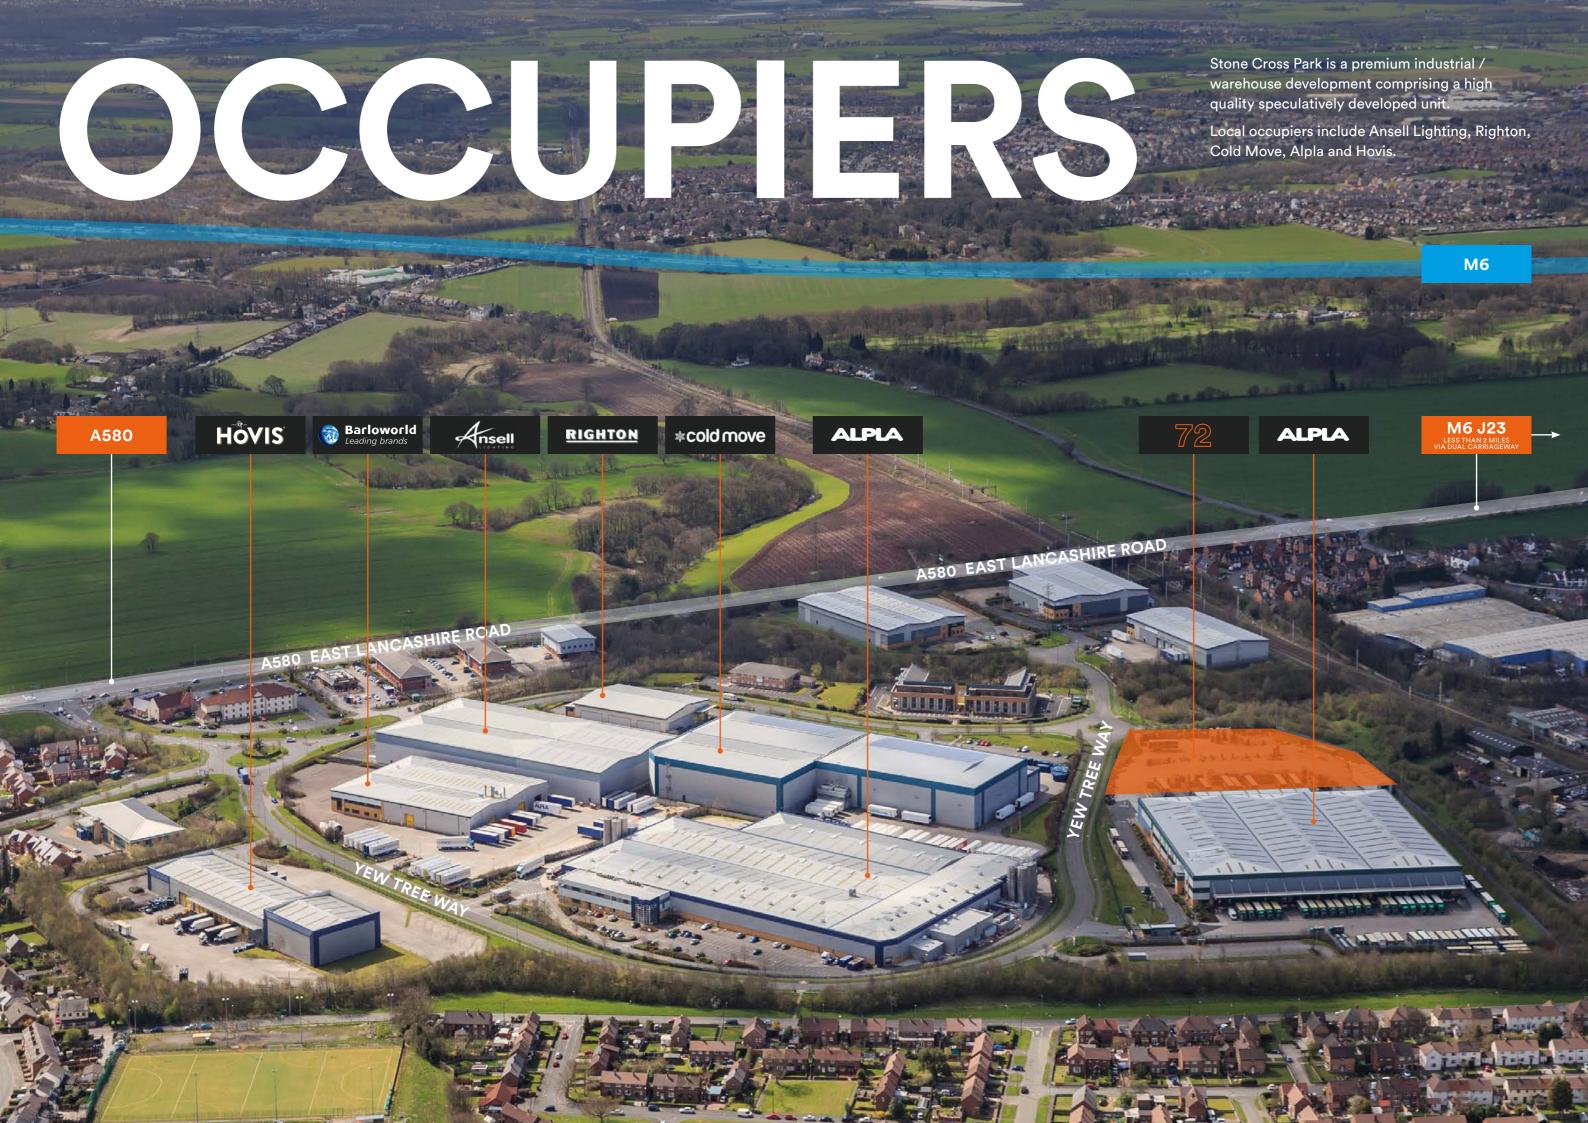

# DESTINATION

Situated adjacent to the A580, East Lancashire Road, in Golborne, Greater Manchester, the park has excellent connectivity to Junction 23 of the M6.

The M6 provides excellent access to the UK via the M58 to the North, the M62 to the South and the M60 to the East.