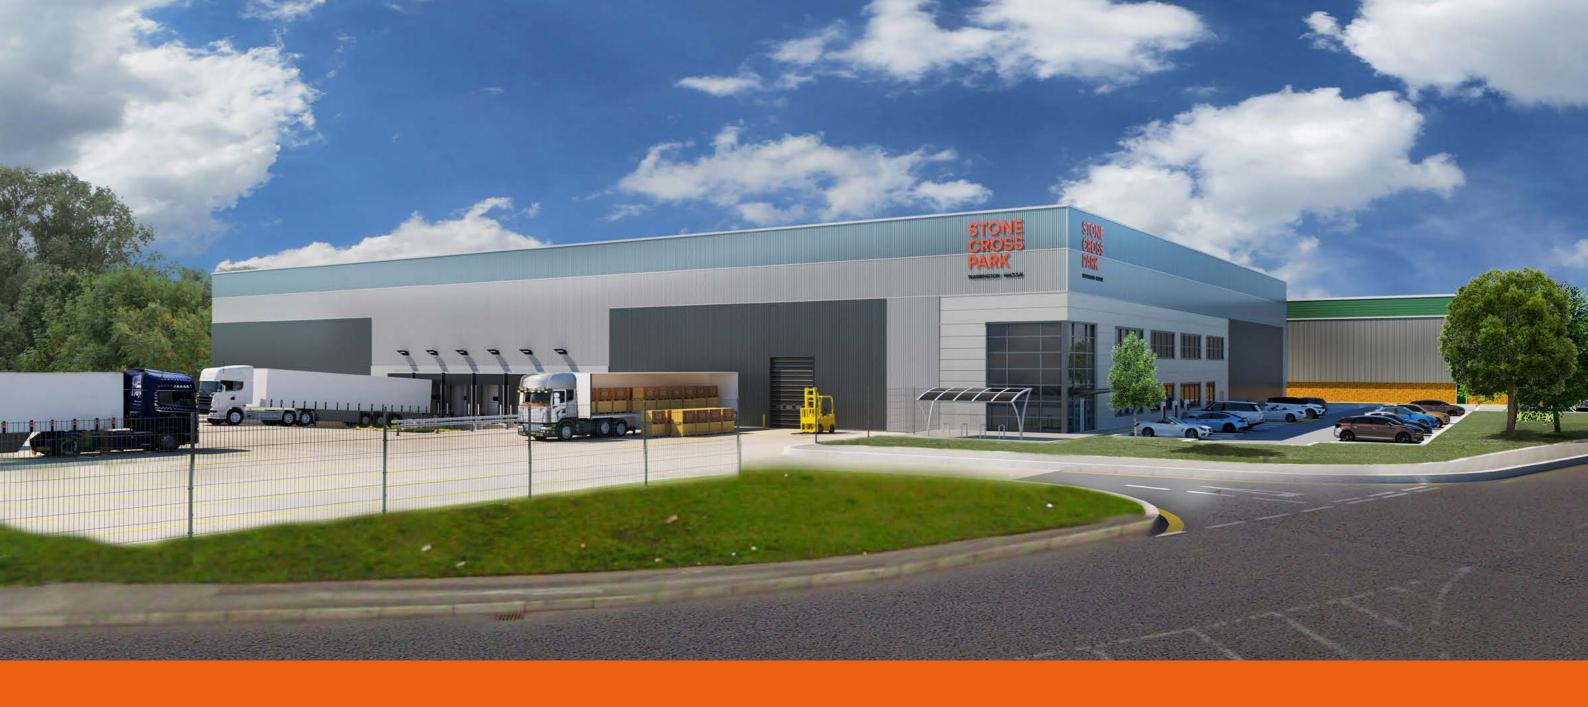

On Site Now

72,500 SQ FT Industrial / Warehouse Unit To Let (May Sell)

## **STONE CROSS** 72

Stone Cross 72 comprises a brand new warehouse facility of Grade A specification. The unit is under construction and will be available for occupation in January 2020.

The site extends to approximately 3.68 acres (1.49 hectares).

| Varehouse       | 69,000 sq ft | • 12.5m eaves height        |  |
|-----------------|--------------|-----------------------------|--|
| st Floor Office | 3,500 sq ft  | 6 dock level loading doors  |  |
| otal*           | 72,500 sq ft | 1 level access loading door |  |
| Approximate GIA |              | First floor Grade A offices |  |