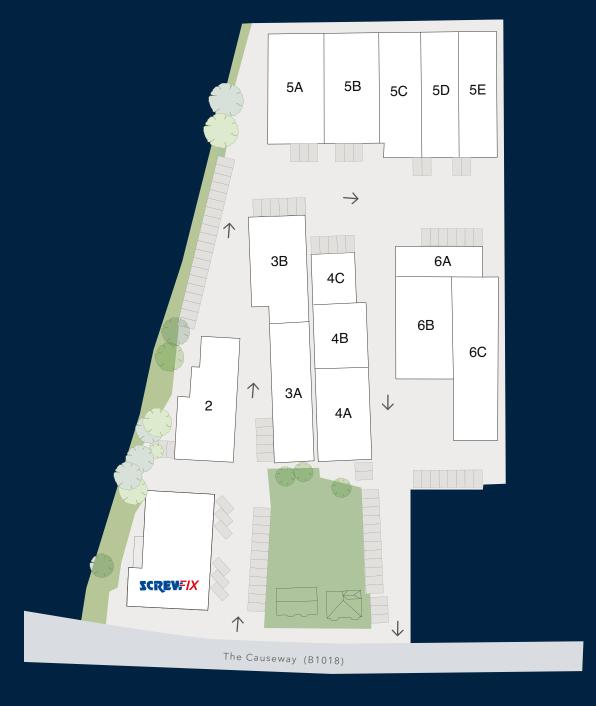

# **DESCRIPTION**

A comprehensively refurbished scheme of 15 units benefiting from:

**EAVES HEIGHTS OF UP TO 8M** 

**SECTIONAL SHUTTER DOORS** 

**ALLOCATED PARKING** 

THREE PHASE POWER

Maldon town centre, adjacent to the roundabout junction of the A414 and the B1018.