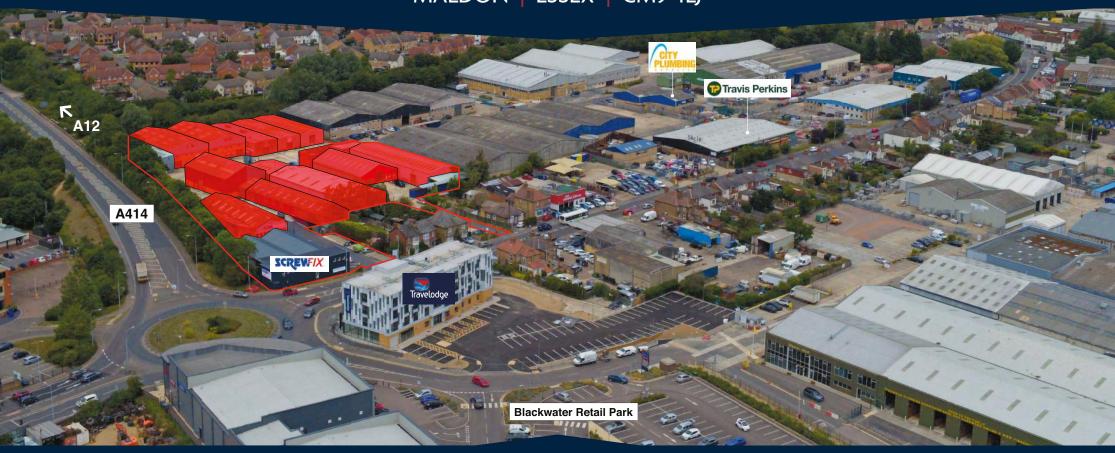

# **DESCRIPTION**

A comprehensively refurbished scheme of 15 units benefiting from:

**EAVES HEIGHTS OF UP TO 8M** 

**SECTIONAL SHUTTER DOORS** 

**ALLOCATED PARKING** 

THREE PHASE POWER

Maldon town centre, adjacent to the roundabout junction of the A414 and the B1018.

To the south west is a Tesco Extra together with a petrol filling station and McDonalds and to the south east is the Blackwater Retail Park which opened in 2018. Tenants of Blackwater Retail Park include Aldi, Next, Costa, Travelodge and Greggs.