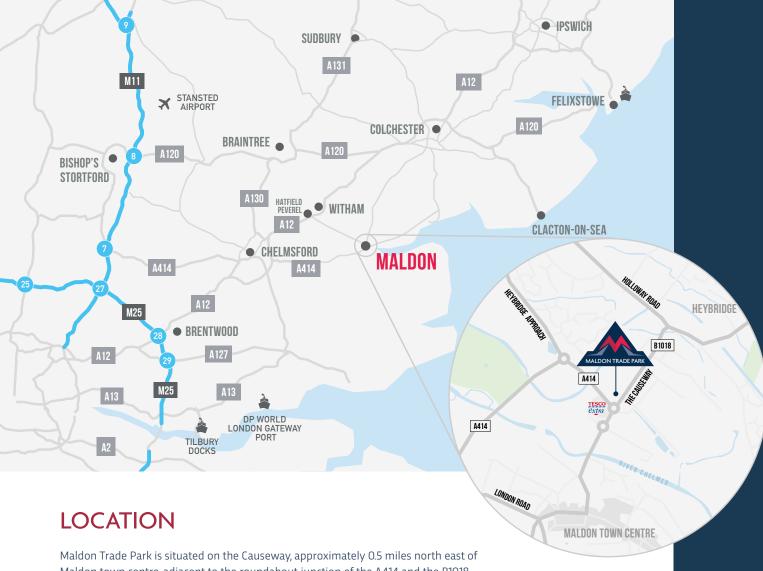

| Witham           | 6 miles  |
|------------------|----------|
| Chelmsford       | 9 miles  |
| Braintree        | 15 miles |
| Basildon         | 17 miles |
| Colchester       | 18 miles |
| Stansted Airport | 25 miles |

| A12 (Junction 20B / Hatfield Peverel) | 4.9 miles  |
|---------------------------------------|------------|
| A120 (at Braintree)                   | 11.6 miles |
| M25 (Junction 28 / Brentwood)         | 23 miles   |
| M11 (Junction 7)                      | 30 miles   |

| Shenfield (SNF) Crossrail Connection | 17 minutes |
|--------------------------------------|------------|
| Stratford (SRA)                      | 33 minutes |
| Liverpool Street (LST)               | 44 minutes |
| Oxford Circus (UNDERGROUND)          | 58 minutes |
| Canary Wharf (DLR)                   | 60 minutes |