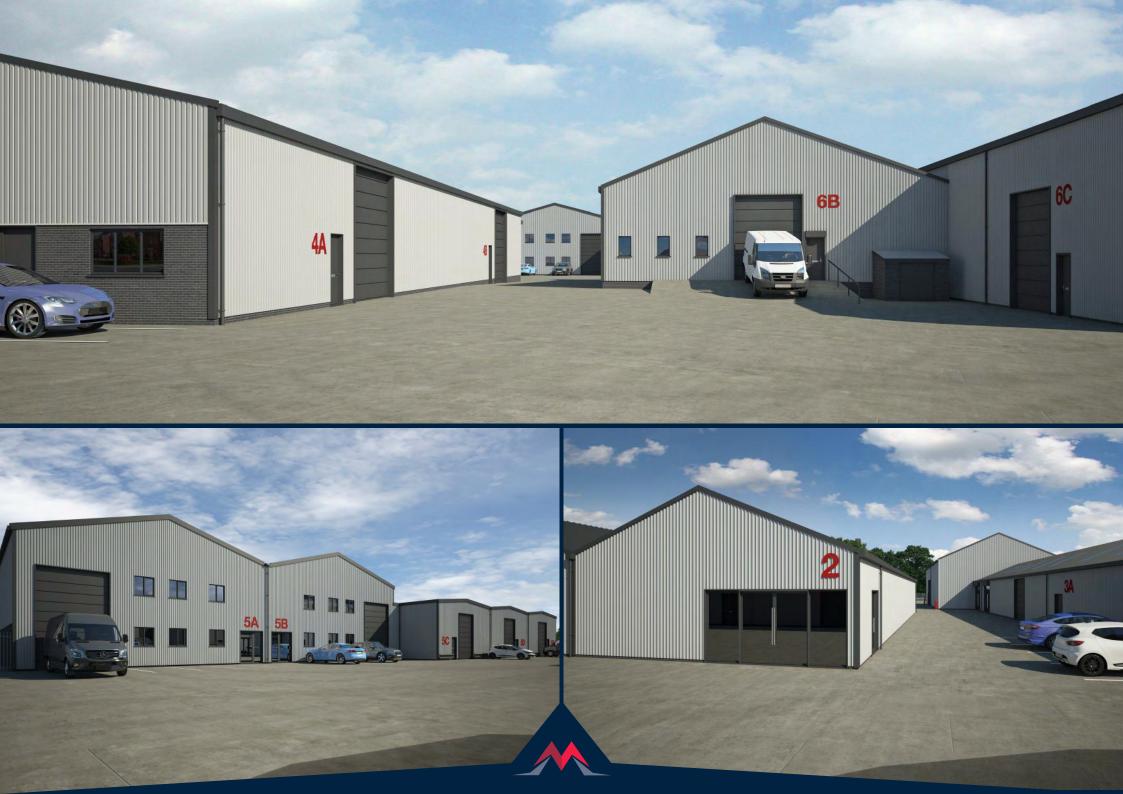

# **DESCRIPTION**

A comprehensively refurbished scheme of 15 units benefiting from:

**EAVES HEIGHTS OF UP TO 8M** 

**SECTIONAL SHUTTER DOORS** 

**ALLOCATED PARKING** 

THREE PHASE POWER

Maldon town centre, adjacent to the roundabout junction of the A414 and the B1018.