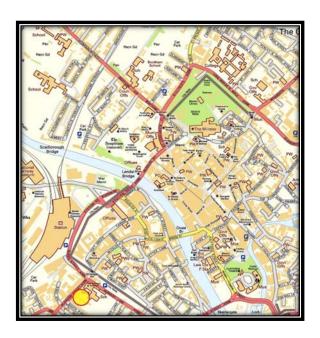

#### Location

St Marys Court is located immediately off Blossom Street (A1036), which is one of the principal arterial routes connecting the A64 Southern by-pass with the York Inner Ring Road at Micklegate Bar. The building is conveniently placed for both the York City Rail Station and the city's prime central core.