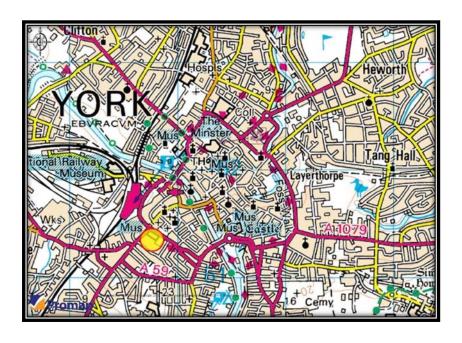

#### Location

St Marys Court is located immediately off Blossom Street (A1036), which is one of the principal arterial routes connecting the A64 Southern by-pass with the York Inner Ring Road at Micklegate Bar. The building is conveniently placed for both the York City Rail Station and the city's prime central core.