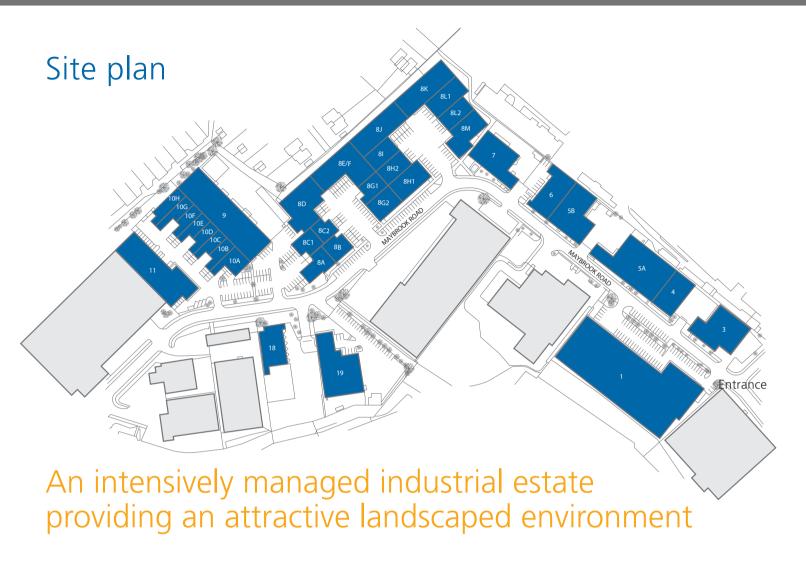

### maybrook business park

Maybrook Business Park is a substantial industrial estate comprising 36 units ranging in size from 2,000 sq ft to 52,000 sq ft. Units have undergone extensive refurbishment including re-cladding, re-roofing and extensive improvements to the office accommodation.

### MAYBROOK BUSINESS PARK AVAILABILITY SCHEDULE WINTER 2019

| UNIT | SIZE (sqft) | TYPE                                                           | RENT              |
|------|-------------|----------------------------------------------------------------|-------------------|
| 10B  | 2,090       | Mid-terrace, refurbished starter unit with offices and parking | £21,000 per annum |
| 10G  | 2,095       | Mid-terrace, refurbished starter unit with offices and parking | £21,000 per annum |
| 8G2  | 4,092       | Refurbished office premises                                    | £37,000 per annum |
| 8K   | 8,717       | Industrial/ Warehouse premises                                 | £65,000 per annum |
| 3    | 9,177       | Refurbished industrial/ warehouse unit                         | £69,000 per annum |