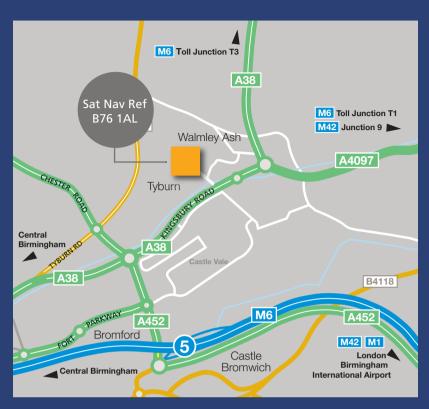

### Excellent motorway access to the M6, M6 Toll and M42

### Communications

Location Maybrook Business Park is located to the north of the A38 Kingsbury Road and has excellent links to 5 motorway junctions (M6 J4a, 5 & 6, J9 M42 & T3 M6 Toll) within less than 5 miles.

> In addition the estate has excellent access to Birmingham City Centre (7 miles) via the A38 and Birmingham International Airport (6 miles).

M6 Junction 5

M6 Toll T1/M42 Junction 9

M6 Junction 4a

Birmingham International Airport

Birmingham City Centre

Coventry

Derby

2 miles

2 miles

4 miles

6 miles

7 miles