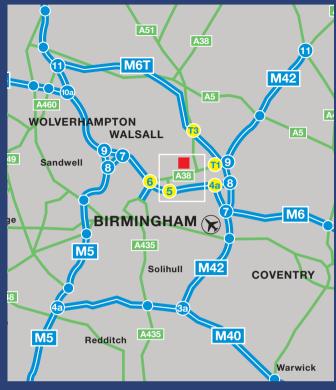

### Excellent motorway access to the M6, M6 Toll and M42

### Communications

Location Maybrook Business Park is located to the north of the A38 Kingsbury Road and has excellent links to 5 motorway junctions (M6 J4a, 5 & 6, J9 M42 & T3 M6 Toll) within less than 5 miles.

> In addition the estate has excellent access to Birmingham City Centre (7 miles) via the A38 and Birmingham International Airport (6 miles).

M6 Junction 5

M6 Toll T1/M42 Junction 9

M6 Junction 4a

Birmingham International Airport

Birmingham City Centre

Coventry

Derby

2 miles

2 miles

4 miles

6 miles

7 miles