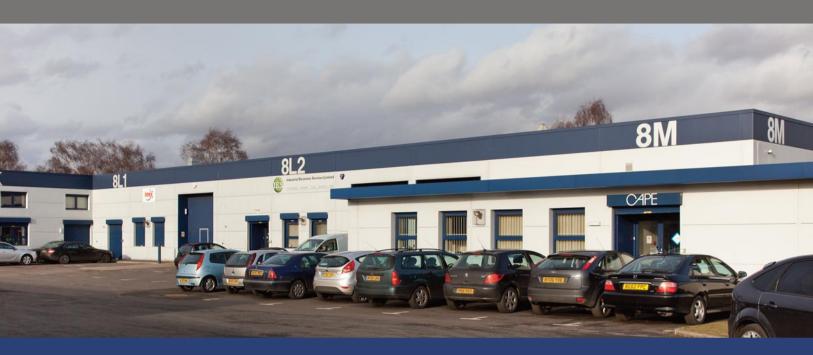

### maybrook business park

Maybrook Business Park is a substantial industrial estate comprising 36 units ranging in size from 2,000 sq ft to 52,000 sq ft. Units have undergone extensive refurbishment including re-cladding, re-roofing and extensive improvements to the office accommodation.

### **Features**

- Modern, fully refurbished units
- Excellent motorway access
- Established commercial / industrial location
- Close proximity to Birmingham City Centre
- Well managed, landscaped estate
- High specification office accommodation
- Manned security at night, weekends and bank holidays
- B1, B2 & B8 Planning consent
- Available for immediate occupation
- Experienced Landlord with proven track record